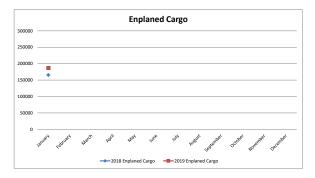

| Enplaned Cargo      | А    | LASKA AIRLINE | S       |        | FEDEX  |         |       | UPS   |         |
|---------------------|------|---------------|---------|--------|--------|---------|-------|-------|---------|
|                     | 2018 | 2019          | %Change | 2018   | 2019   | %Change | 2018  | 2019  | %Change |
| January             | 1405 | 1225          | -13%    | 121543 | 144702 | 19%     | 42865 | 40956 | -4%     |
| February<br>March   |      |               |         |        |        |         |       |       |         |
| April               |      |               |         |        |        |         |       |       |         |
| May                 |      |               |         |        |        |         |       |       |         |
| June<br>July        |      |               |         |        |        |         |       |       |         |
| August              |      |               |         |        |        |         |       |       |         |
| September           |      |               |         |        |        |         |       |       |         |
| October<br>November |      |               |         |        |        |         |       |       |         |
| December            |      |               |         |        |        |         |       |       |         |
| Year To Date        | 1405 | 1225          | -13%    | 121543 | 144702 | 19%     | 42865 | 40956 | -4%     |

| <b>Enplaned Cargo</b> |        | TOTAL  |         |
|-----------------------|--------|--------|---------|
|                       | 2018   | 2019   | %Change |
|                       |        |        |         |
| January               | 165813 | 186883 | 13%     |
| February              |        |        |         |
| March                 |        |        |         |
| April                 |        |        |         |
| May                   |        |        |         |
| June                  |        |        |         |
| July                  |        |        |         |
| August                |        |        |         |
| September             |        |        |         |
| October               |        |        |         |
| November              |        |        |         |
| December              |        |        |         |
|                       |        |        |         |
| Year To Date          | 165813 | 186883 | 13%     |