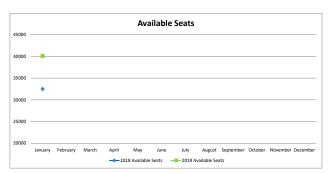

| Available Seats                                                                     | Al   | ASKA AIRLINES | 5        | ALLE | GIANT AIR | LINES    | D     | ELTA AIRLIN | ES       | U    | NITED AI | RLINES   |       | TOTAL |          |
|-------------------------------------------------------------------------------------|------|---------------|----------|------|-----------|----------|-------|-------------|----------|------|----------|----------|-------|-------|----------|
|                                                                                     | 2018 | 2019          | % Change | 2018 | 2019      | % Change | 2018  | 2019        | % Change | 2018 | 2019     | % Change | 2018  | 2019  | % Change |
| January<br>February<br>March<br>April<br>May<br>June<br>July<br>August<br>September | 9972 | 15808         | 59%      | 2888 | 3153      | 9%       | 14843 | 15469       | 4%       | 4802 | 5690     | 18%      | 32505 | 40120 | 23%      |
| October<br>November                                                                 |      |               |          |      |           |          |       |             |          |      |          |          |       |       |          |
| December                                                                            |      |               |          |      |           |          |       |             |          |      |          |          |       |       |          |
| Year To Date                                                                        | 9972 | 15808         | 59%      | 2888 | 3153      | 9%       | 14843 | 15469       | 4%       | 4802 | 5690     | 18%      | 32505 | 40120 | 23%      |