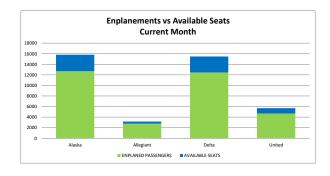

|              | AVAILABLE |              | LOAD   |
|--------------|-----------|--------------|--------|
|              | SEATS     | ENPLANED PAX | FACTOR |
| AIRLINE      |           |              |        |
| ALASKA       | 9972      | 8564         | 86%    |
| ALLEGIANT    | 2888      | 2525         | 87%    |
| DELTA        | 14843     | 12929        | 87%    |
| UNITED       | 4802      | 3928         | 82%    |
| ALL AIRLINES | 32505     | 27946        | 86%    |

| AVAILABLE | ENPLANED | LOAD   |  |  |
|-----------|----------|--------|--|--|
| SEATS     | PAX      | FACTOR |  |  |
|           |          |        |  |  |
| 15808     | 12681    | 80%    |  |  |
| 3153      | 2763     | 88%    |  |  |
| 15469     | 12458    | 81%    |  |  |
| 5690      | 4684     | 82%    |  |  |
| 40120     | 22506    | 81%    |  |  |