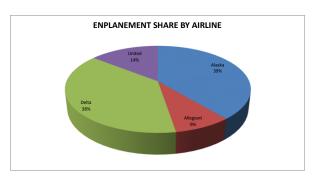

## TRI-CITIES AIRPORT AIRLINE PASSENGER COMPARISON

| Enplanements                               | AL   | ASKA AIRLINES | S        | ALLE | GIANT AIR | LINES    | D     | ELTA AIRLIN | ES       | 10   | NITED AI | RLINES   | CHARTERS |      |  |
|--------------------------------------------|------|---------------|----------|------|-----------|----------|-------|-------------|----------|------|----------|----------|----------|------|--|
|                                            | 2018 | 2019          | % Change | 2018 | 2019      | % Change | 2018  | 2019        | % Change | 2018 | 2019     | % Change | 2018     | 2019 |  |
| January<br>February<br>March               | 8564 | 12681         | 48%      | 2525 | 2763      | 9%       | 12786 | 12458       | -3%      | 3928 | 4684     | 19%      | 0        | 0    |  |
| April<br>May<br>June<br>July               |      |               |          |      |           |          |       |             |          |      |          |          |          |      |  |
| August<br>September<br>October<br>November |      |               |          |      |           |          |       |             |          |      |          |          |          |      |  |
| December                                   |      |               |          |      |           |          |       |             |          |      |          |          |          |      |  |
| Year To Date                               | 8564 | 12681         | 48%      | 2525 | 2763      | 9%       | 12786 | 12458       | -3%      | 3928 | 4684     | 19%      | 0        | 0    |  |