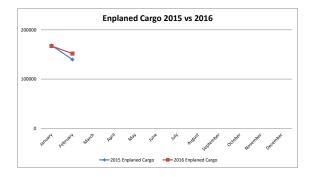

| Enplaned Cargo      | AL   | ASKA AIRLIN | ES      |        | FEDEX  |         |       | UPS   |         |
|---------------------|------|-------------|---------|--------|--------|---------|-------|-------|---------|
|                     | 2015 | 2016        | %Change | 2015   | 2016   | %Change | 2015  | 2016  | %Change |
| January             | 2982 | 2739        | -8%     | 127620 | 128453 | 1%      | 37914 | 36038 | -5%     |
| February            | 2096 | 2671        | 27%     | 108172 | 115931 | 7%      | 29545 | 33213 | 12%     |
| March               |      |             |         |        |        |         |       |       |         |
| April               |      |             |         |        |        |         |       |       |         |
| May                 |      |             |         |        |        |         |       |       |         |
| June                |      |             |         |        |        |         |       |       |         |
| July                |      |             |         |        |        |         |       |       |         |
| August              |      |             |         |        |        |         |       |       |         |
| September           |      |             |         |        |        |         |       |       |         |
| October<br>November |      |             |         |        |        |         |       |       |         |
| December            |      |             |         |        |        |         |       |       |         |
| Year To Date        | 5078 | 5410        | 7%      | 235792 | 244384 | 4%      | 67459 | 69251 | 3%      |

| <b>Enplaned Cargo</b> |        | TOTAL  |         |
|-----------------------|--------|--------|---------|
|                       | 2015   | 2016   | %Change |
|                       |        |        |         |
| January               | 168516 | 167230 | -1%     |
| February              | 139813 | 151815 | 9%      |
| March                 |        |        |         |
| April                 |        |        |         |
| May                   |        |        |         |
| June                  |        |        |         |
| July                  |        |        |         |
| August                |        |        |         |
| September             |        |        |         |
| October               |        |        |         |
| November              |        |        |         |
| December              |        |        |         |
|                       |        |        |         |
| Year To Date          | 308329 | 319045 | 3%      |
|                       |        |        |         |