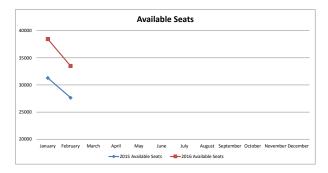

| Available Seats                                                              | Al             | ASKA AIRLIN    | ES         | ALLE         | GIANT AIF    | RLINES    | D            | ELTA AIRLI     | NES        | UN           | IITED AII    | RLINES   |                | TOTAL          |            |
|------------------------------------------------------------------------------|----------------|----------------|------------|--------------|--------------|-----------|--------------|----------------|------------|--------------|--------------|----------|----------------|----------------|------------|
|                                                                              | 2015           | 2016           | % Change   | 2015         | 2016         | % Change  | 2015         | 2016           | % Change   | 2015         | 2016         | % Change | 2015           | 2016           | % Change   |
| January February March April May June July August September October November | 13680<br>11856 | 15808<br>14820 | 16%<br>25% | 3168<br>2998 | 3316<br>2828 | 5%<br>-6% | 9654<br>8884 | 14099<br>11799 | 46%<br>33% | 4794<br>3916 | 5230<br>4062 | 9%       | 31296<br>27654 | 38453<br>33509 | 23%<br>21% |
| Year To Date                                                                 | 25536          | 30628          | 20%        | 6166         | 6144         | 0%        | 18538        | 25898          | 40%        | 8710         | 9292         | 7%       | 58950          | 71962          | 22%        |