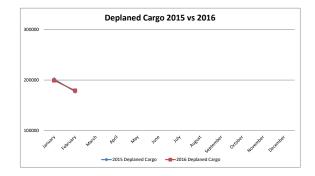

| Deplaned Cargo | AL    | ASKA AIRLIN | ES      |        | FEDEX  |         |        | UPS    |         |
|----------------|-------|-------------|---------|--------|--------|---------|--------|--------|---------|
|                | 2015  | 2016        | %Change | 2015   | 2016   | %Change | 2015   | 2016   | %Change |
| January        | 7286  | 7757        | 6%      | 97558  | 106873 | 10%     | 96850  | 84603  | -13%    |
| February       | 9610  | 8760        | -9%     | 91255  | 90126  | -1%     | 76283  | 80259  | 5%      |
| March          |       |             |         |        |        |         |        |        |         |
| April          |       |             |         |        |        |         |        |        |         |
| May            |       |             |         |        |        |         |        |        |         |
| June           |       |             |         |        |        |         |        |        |         |
| July           |       |             |         |        |        |         |        |        |         |
| August         |       |             |         |        |        |         |        |        |         |
| September      |       |             |         |        |        |         |        |        |         |
| October        |       |             |         |        |        |         |        |        |         |
| November       |       |             |         |        |        |         |        |        |         |
| December       |       |             |         |        |        |         |        |        |         |
| Year To Date   | 16896 | 16517       | -2%     | 188813 | 196999 | 4%      | 173133 | 164862 | -5%     |

| Deplaned Cargo |        | TOTAL  |         |
|----------------|--------|--------|---------|
|                | 2015   | 2016   | %Change |
|                |        |        |         |
| January        | 201694 | 199233 | -1%     |
| February       | 177148 | 179145 | 1%      |
| March          |        |        |         |
| April          |        |        |         |
| May            |        |        |         |
| June           |        |        |         |
| July           |        |        |         |
| August         |        |        |         |
| September      |        |        |         |
| October        |        |        |         |
| November       |        |        |         |
| December       |        |        |         |
|                |        |        |         |
| Year To Date   | 378842 | 378378 | 0%      |
|                |        |        |         |