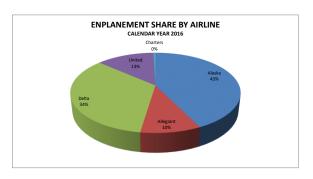

| Enplanements         | ents ALASKA AIRLINES |                | ALLEGIANT AIRLINES |              |              | DELTA AIRLINES |              |              | UNITED AIRLINES |              |              | CHARTERS   |            |           |
|----------------------|----------------------|----------------|--------------------|--------------|--------------|----------------|--------------|--------------|-----------------|--------------|--------------|------------|------------|-----------|
|                      | 2015                 | 2016           | % Change           | 2015         | 2016         | % Change       | 2015         | 2016         | % Change        | 2015         | 2016         | % Change   | 2015       | 2016      |
| January<br>February  | 11538<br>10037       | 12311<br>11018 | 7%<br>10%          | 2815<br>2595 | 2711<br>2592 | -4%<br>0%      | 7528<br>7094 | 9702<br>8924 | 29%<br>26%      | 3993<br>3359 | 3926<br>3224 | -2%<br>-4% | 255<br>142 | 91<br>159 |
| March                | 10057                | 11016          | 10%                | 2595         | 2592         | 0%             | 7094         | 0924         | 20%             | 3339         | 3224         | -476       | 142        | 159       |
| April<br>May         |                      |                |                    |              |              |                |              |              |                 |              |              |            |            |           |
| June<br>July         |                      |                |                    |              |              |                |              |              |                 |              |              |            |            |           |
| August               |                      |                |                    |              |              |                |              |              |                 |              |              |            |            |           |
| September<br>October |                      |                |                    |              |              |                |              |              |                 |              |              |            |            |           |
| November             |                      |                |                    |              |              |                |              |              |                 |              |              |            |            |           |
| December             |                      |                |                    |              |              |                |              |              |                 |              |              |            |            |           |
| Year To Date         | 21575                | 23329          | 8%                 | 5410         | 5303         | -2%            | 14622        | 18626        | 27%             | 7352         | 7150         | -3%        | 397        | 250       |