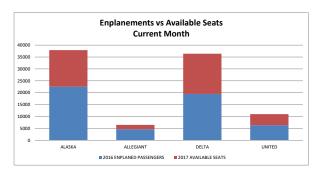

| Enplanements         | AL             | ASKA AIRLIN    | ES         | ALL          | EGIANT AIF   | RLINES      | D            | ELTA AIRLI   | NES      | 10           | NITED AII    | RLINES      | CHAR | TERS |
|----------------------|----------------|----------------|------------|--------------|--------------|-------------|--------------|--------------|----------|--------------|--------------|-------------|------|------|
|                      | 2016           | 2017           | % Change   | 2016         | 2017         | % Change    | 2016         | 2017         | % Change | 2016         | 2017         | % Change    | 2016 | 2017 |
| January<br>February  | 12311<br>11018 | 12013<br>10536 | -2%<br>-4% | 2711<br>2592 | 2524<br>2119 | -7%<br>-18% | 9702<br>8924 | 9937<br>9530 | 2%<br>7% | 3926<br>3224 | 3310<br>3035 | -16%<br>-6% | 91   | 190  |
| March                | 11018          | 10550          | -4/6       | 2332         | 2113         | -10/6       | 6324         | 3330         | 776      | 3224         | 3033         | -076        |      |      |
| April<br>May         |                |                |            |              |              |             |              |              |          |              |              |             |      |      |
| June<br>July         |                |                |            |              |              |             |              |              |          |              |              |             |      |      |
| August               |                |                |            |              |              |             |              |              |          |              |              |             |      |      |
| September<br>October |                |                |            |              |              |             |              |              |          |              |              |             |      |      |
| November             |                |                |            |              |              |             |              |              |          |              |              |             |      |      |
| December             |                |                |            |              |              |             |              |              |          |              |              |             |      |      |
| Year To Date         | 23329          | 22549          | -3%        | 5303         | 4643         | -12%        | 18626        | 19467        | 5%       | 7150         | 6345         | -11%        | 91   | 190  |

| Available Seats                                      | AL             | ASKA AIRLIN    | ES           | ALLE         | GIANT AIR    | RLINES    | D              | ELTA AIRLI     | NES        | 10           | NITED AI     | RLINES       |                | TOTAL          |             |
|------------------------------------------------------|----------------|----------------|--------------|--------------|--------------|-----------|----------------|----------------|------------|--------------|--------------|--------------|----------------|----------------|-------------|
|                                                      | 2016           | 2017           | % Change     | 2016         | 2017         | % Change  | 2016           | 2017           | % Change   | 2016         | 2017         | % Change     | 2016           | 2017           | % Change    |
| January<br>February<br>March<br>April<br>May         | 15808<br>14820 | 13984<br>12768 | -12%<br>-14% | 3316<br>2828 | 3426<br>2608 | 3%<br>-8% | 14099<br>11799 | 12297<br>11844 | -13%<br>0% | 5230<br>4062 | 4200<br>3666 | -20%<br>-10% | 38453<br>33509 | 33907<br>30886 | -12%<br>-8% |
| June July August September October November December |                |                |              |              |              |           |                |                |            |              |              |              |                |                |             |
| Year To Date                                         | 30628          | 26752          | -13%         | 6144         | 6034         | -2%       | 25898          | 24141          | -7%        | 9292         | 7866         | -15%         | 71962          | 64793          | -10%        |