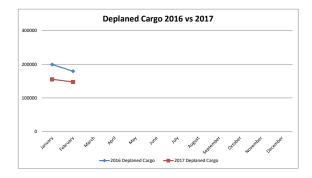

| <b>Deplaned Cargo</b> |        | TOTAL  |         |
|-----------------------|--------|--------|---------|
|                       | 2016   | 2017   | %Change |
|                       |        |        |         |
| January               | 199233 | 155309 | -22%    |
| February              | 179145 | 147345 | -18%    |
| March                 |        |        |         |
| April                 |        |        |         |
| May                   |        |        |         |
| June                  |        |        |         |
| July                  |        |        |         |
| August                |        |        |         |
| September             |        |        |         |
| October               |        |        |         |
| November              |        |        |         |
| December              |        |        |         |
|                       |        |        |         |
| Year To Date          | 378378 | 302654 | -20%    |