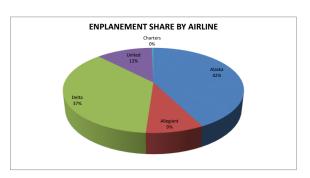

| Enplanements         | AL             | ASKA AIRLIN    | ES         | ALL          | EGIANT AIF   | RLINES      | D            | ELTA AIRLI   | NES      | 10           | NITED AII    | RLINES      | CHAR | TERS |
|----------------------|----------------|----------------|------------|--------------|--------------|-------------|--------------|--------------|----------|--------------|--------------|-------------|------|------|
|                      | 2016           | 2017           | % Change   | 2016         | 2017         | % Change    | 2016         | 2017         | % Change | 2016         | 2017         | % Change    | 2016 | 2017 |
| January<br>February  | 12311<br>11018 | 12013<br>10536 | -2%<br>-4% | 2711<br>2592 | 2524<br>2119 | -7%<br>-18% | 9702<br>8924 | 9937<br>9530 | 2%<br>7% | 3926<br>3224 | 3310<br>3035 | -16%<br>-6% | 91   | 190  |
| March                | 11018          | 10550          | -4/6       | 2332         | 2113         | -10/6       | 6324         | 3330         | 776      | 3224         | 3033         | -076        |      |      |
| April<br>May         |                |                |            |              |              |             |              |              |          |              |              |             |      |      |
| June<br>July         |                |                |            |              |              |             |              |              |          |              |              |             |      |      |
| August               |                |                |            |              |              |             |              |              |          |              |              |             |      |      |
| September<br>October |                |                |            |              |              |             |              |              |          |              |              |             |      |      |
| November             |                |                |            |              |              |             |              |              |          |              |              |             |      |      |
| December             |                |                |            |              |              |             |              |              |          |              |              |             |      |      |
| Year To Date         | 23329          | 22549          | -3%        | 5303         | 4643         | -12%        | 18626        | 19467        | 5%       | 7150         | 6345         | -11%        | 91   | 190  |