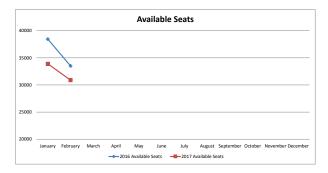

| Available Seats                                      | AL             | ASKA AIRLIN    | ES           | ALLE         | GIANT AIR    | RLINES    | D              | ELTA AIRLI     | NES        | 10           | NITED AI     | RLINES       |                | TOTAL          |             |
|------------------------------------------------------|----------------|----------------|--------------|--------------|--------------|-----------|----------------|----------------|------------|--------------|--------------|--------------|----------------|----------------|-------------|
|                                                      | 2016           | 2017           | % Change     | 2016         | 2017         | % Change  | 2016           | 2017           | % Change   | 2016         | 2017         | % Change     | 2016           | 2017           | % Change    |
| January<br>February<br>March<br>April<br>May         | 15808<br>14820 | 13984<br>12768 | -12%<br>-14% | 3316<br>2828 | 3426<br>2608 | 3%<br>-8% | 14099<br>11799 | 12297<br>11844 | -13%<br>0% | 5230<br>4062 | 4200<br>3666 | -20%<br>-10% | 38453<br>33509 | 33907<br>30886 | -12%<br>-8% |
| June July August September October November December |                |                |              |              |              |           |                |                |            |              |              |              |                |                |             |
| Year To Date                                         | 30628          | 26752          | -13%         | 6144         | 6034         | -2%       | 25898          | 24141          | -7%        | 9292         | 7866         | -15%         | 71962          | 64793          | -10%        |