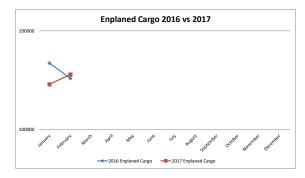

| Enplaned Cargo | AL          | ASKA AIRLIN | ES      |        | FEDEX  |         |       | UPS   |         |
|----------------|-------------|-------------|---------|--------|--------|---------|-------|-------|---------|
|                | <u>2016</u> | 2017        | %Change | 2016   | 2017   | %Change | 2016  | 2017  | %Change |
| January        | 2739        | 2721        | -1%     | 128453 | 110993 | -14%    | 36038 | 32039 | -11%    |
| February       | 2671        | 1404        | -47%    | 115931 | 113808 | -2%     | 33213 | 40488 | 22%     |
| March          |             |             |         |        |        |         |       |       |         |
| April          |             |             |         |        |        |         |       |       |         |
| May            |             |             |         |        |        |         |       |       |         |
| June           |             |             |         |        |        |         |       |       |         |
| July           |             |             |         |        |        |         |       |       |         |
| August         |             |             |         |        |        |         |       |       |         |
| September      |             |             |         |        |        |         |       |       |         |
| October        |             |             |         |        |        |         |       |       |         |
| November       |             |             |         |        |        |         |       |       |         |
| December       |             |             |         |        |        |         |       |       |         |
| Year To Date   | 5410        | 4125        | -24%    | 244384 | 224801 | -8%     | 69251 | 72527 | 5%      |

| <b>Enplaned Cargo</b> |        | TOTAL  |         |
|-----------------------|--------|--------|---------|
|                       | 2016   | 2017   | %Change |
|                       |        |        |         |
| January               | 167230 | 145753 | -13%    |
| February              | 151815 | 155700 | 3%      |
| March                 |        |        |         |
| April                 |        |        |         |
| May                   |        |        |         |
| June                  |        |        |         |
| July                  |        |        |         |
| August                |        |        |         |
| September             |        |        |         |
| October               |        |        |         |
| November              |        |        |         |
| December              |        |        |         |
|                       |        |        |         |
| Year To Date          | 319045 | 301453 | -6%     |
|                       |        |        |         |