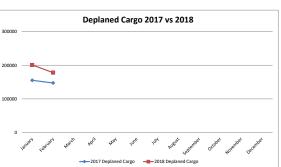

| Deplaned Cargo                               | AL           | ASKA AIRLIN  | ES             |                | FEDEX          |                |                | UPS             |                |
|----------------------------------------------|--------------|--------------|----------------|----------------|----------------|----------------|----------------|-----------------|----------------|
|                                              | <u>2017</u>  | 2018         | <u>%Change</u> | 2017           | <u>2018</u>    | <u>%Change</u> | 2017           | 2018            | <u>%Change</u> |
| January<br>February<br>March<br>April        | 6183<br>7160 | 2515<br>2983 | -59%<br>-58%   | 75509<br>68804 | 84017<br>76477 | 11%<br>11%     | 73617<br>71381 | 114372<br>98625 | 55%<br>38%     |
| May<br>June<br>July<br>August                |              |              |                |                |                |                |                |                 |                |
| September<br>October<br>November<br>December |              |              |                |                |                |                |                |                 |                |
| Year To Date                                 | 13343        | 5498         | -59%           | 144313         | 160494         | 11%            | 144998         | 212997          | 47%            |

| Deplaned Cargo | 2017   | TOTAL<br>2018 | %Change |
|----------------|--------|---------------|---------|
|                |        |               |         |
| January        | 155309 | 200904        | 29%     |
| February       | 147345 | 178085        | 21%     |
| March          |        |               |         |
| April          |        |               |         |
| May            |        |               |         |
| June           |        |               |         |
| July           |        |               |         |
| August         |        |               |         |
| September      |        |               |         |
| October        |        |               |         |
| November       |        |               |         |
| December       |        |               |         |
| Year To Date   | 302654 | 378989        | 25%     |