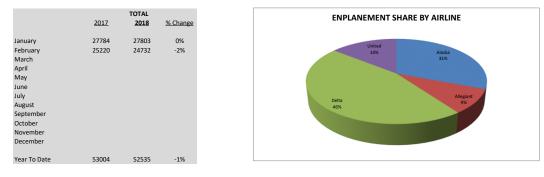

| Enplanements      | AL    | ASKA AIRLIN | ES              | ALL  | EGIANT AIF | RLINES          | D     | ELTA AIRLI | NES      | 1U   | NITED AI | RLINES          | CHAR | TERS |
|-------------------|-------|-------------|-----------------|------|------------|-----------------|-------|------------|----------|------|----------|-----------------|------|------|
|                   | 2017  | 2018        | <u>% Change</u> | 2017 | 2018       | <u>% Change</u> | 2017  | 2018       | % Change | 2017 | 2018     | <u>% Change</u> | 2017 | 2018 |
| January           | 12013 | 8564        | -29%            | 2524 | 2525       | 0%              | 9937  | 12786      | 29%      | 3310 | 3928     | 19%             | 190  | 0    |
| February<br>March | 10536 | 7632        | -28%            | 2119 | 2284       | 8%              | 9530  | 11240      | 18%      | 3035 | 3576     | 18%             |      |      |
| April             |       |             |                 |      |            |                 |       |            |          |      |          |                 |      |      |
| May<br>June       |       |             |                 |      |            |                 |       |            |          |      |          |                 |      |      |
| July              |       |             |                 |      |            |                 |       |            |          |      |          |                 |      |      |
| August            |       |             |                 |      |            |                 |       |            |          |      |          |                 |      |      |
| September         |       |             |                 |      |            |                 |       |            |          |      |          |                 |      |      |
| October           |       |             |                 |      |            |                 |       |            |          |      |          |                 |      |      |
| November          |       |             |                 |      |            |                 |       |            |          |      |          |                 |      |      |
| December          |       |             |                 |      |            |                 |       |            |          |      |          |                 |      |      |
| Year To Date      | 22549 | 16196       | -28%            | 4643 | 4809       | 4%              | 19467 | 24026      | 23%      | 6345 | 7504     | 18%             | 190  | 0    |