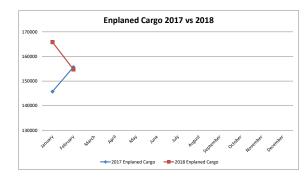

| Enplaned Cargo      | AL           | ASKA AIRLIN  | ES          |                  | FEDEX            |           |                | UPS            |            |
|---------------------|--------------|--------------|-------------|------------------|------------------|-----------|----------------|----------------|------------|
|                     | 2017         | 2018         | %Change     | 2017             | 2018             | %Change   | 2017           | 2018           | %Change    |
| January<br>February | 2721<br>1404 | 1405<br>1646 | -48%<br>17% | 110993<br>113808 | 121543<br>114737 | 10%<br>1% | 32039<br>40488 | 42865<br>38383 | 34%<br>-5% |
| March               | 1101         | 1010         | 1,70        | 115000           | 111/0/           | 2/0       | 10100          | 50505          | 570        |
| April               |              |              |             |                  |                  |           |                |                |            |
| May                 |              |              |             |                  |                  |           |                |                |            |
| June                |              |              |             |                  |                  |           |                |                |            |
| July                |              |              |             |                  |                  |           |                |                |            |
| August              |              |              |             |                  |                  |           |                |                |            |
| September           |              |              |             |                  |                  |           |                |                |            |
| October<br>November |              |              |             |                  |                  |           |                |                |            |
| December            |              |              |             |                  |                  |           |                |                |            |
| Year To Date        | 4125         | 3051         | -26%        | 224801           | 236280           | 5%        | 72527          | 81248          | 12%        |