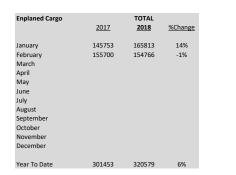

| Enplaned Cargo      | AL           | ASKA AIRLIN  | ES          |                  | FEDEX            |           |                | UPS            |            |
|---------------------|--------------|--------------|-------------|------------------|------------------|-----------|----------------|----------------|------------|
|                     | 2017         | 2018         | %Change     | 2017             | 2018             | %Change   | 2017           | 2018           | %Change    |
| January<br>February | 2721<br>1404 | 1405<br>1646 | -48%<br>17% | 110993<br>113808 | 121543<br>114737 | 10%<br>1% | 32039<br>40488 | 42865<br>38383 | 34%<br>-5% |
| March               | 1101         | 1010         | 1,70        | 115000           | 111/0/           | 2/0       | 10100          | 50505          | 570        |
| April               |              |              |             |                  |                  |           |                |                |            |
| May                 |              |              |             |                  |                  |           |                |                |            |
| June                |              |              |             |                  |                  |           |                |                |            |
| July                |              |              |             |                  |                  |           |                |                |            |
| August              |              |              |             |                  |                  |           |                |                |            |
| September           |              |              |             |                  |                  |           |                |                |            |
| October<br>November |              |              |             |                  |                  |           |                |                |            |
| December            |              |              |             |                  |                  |           |                |                |            |
| Year To Date        | 4125         | 3051         | -26%        | 224801           | 236280           | 5%        | 72527          | 81248          | 12%        |