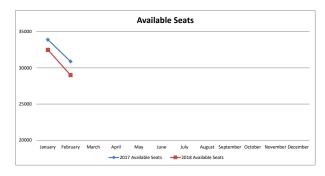

| Available Seats                                                                                | A              | LASKA AIRLIN | ES           | ALLE         | EGIANT AIF   | RLINES      | D              | ELTA AIRLI     | NES        | UN           | ITED AII     | RLINES     |                | TOTAL          |            |
|------------------------------------------------------------------------------------------------|----------------|--------------|--------------|--------------|--------------|-------------|----------------|----------------|------------|--------------|--------------|------------|----------------|----------------|------------|
|                                                                                                | 2017           | 2018         | % Change     | 2017         | 2018         | % Change    | 2017           | 2018           | % Change   | 2017         | 2018         | % Change   | 2017           | 2018           | % Change   |
| January<br>February<br>March<br>April<br>May<br>June<br>July<br>August<br>September<br>October | 13984<br>12768 | 9972<br>8804 | -29%<br>-31% | 3426<br>2608 | 2888<br>2576 | -16%<br>-1% | 12297<br>11844 | 14843<br>13401 | 21%<br>13% | 4200<br>3666 | 4802<br>4216 | 14%<br>15% | 33907<br>30886 | 32505<br>28997 | -4%<br>-6% |
| November<br>December                                                                           |                |              |              |              |              |             |                |                |            |              |              |            |                |                |            |
| Year To Date                                                                                   | 26752          | 18776        | -30%         | 6034         | 5464         | -9%         | 24141          | 28244          | 17%        | 7866         | 9018         | 15%        | 64793          | 61502          | -5%        |