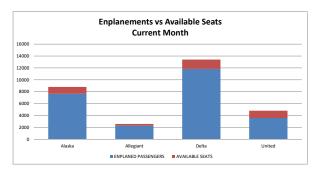

|              | AVAILABLE | ENPLANED | LOAD   |
|--------------|-----------|----------|--------|
|              | SEATS     | PAX      | FACTOR |
| AIRLINE      |           |          |        |
| ALASKA       | 12768     | 10536    | 83%    |
| ALLEGIANT    | 2608      | 2119     | 81%    |
| DELTA        | 11844     | 9612     | 81%    |
| UNITED       | 3666      | 3035     | 83%    |
| ALL AIRLINES | 30886     | 25302    | 82%    |
|              |           |          |        |

| AVAILABLE | ENPLANED | LOAD   |
|-----------|----------|--------|
| SEATS     | PAX      | FACTOR |
|           |          |        |
| 8804      | 7632     | 87%    |
| 2576      | 2284     | 89%    |
| 13401     | 11828    | 88%    |
| 4216      | 3576     | 85%    |
| 28997     | 25320    | 87%    |
|           |          |        |