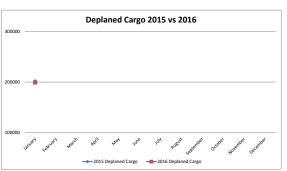

| Deplaned Cargo | 2015   | TOTAL<br>2016 | %Change          |
|----------------|--------|---------------|------------------|
|                | 2015   | 2010          | <u>//criange</u> |
| January        | 201694 | 199233        | -1%              |
| February       |        |               |                  |
| March          |        |               |                  |
| April          |        |               |                  |
| May            |        |               |                  |
| June           |        |               |                  |
| July           |        |               |                  |
| August         |        |               |                  |
| September      |        |               |                  |
| October        |        |               |                  |
| November       |        |               |                  |
| December       |        |               |                  |
|                |        |               |                  |
| Year To Date   | 201694 | 199233        | -1%              |