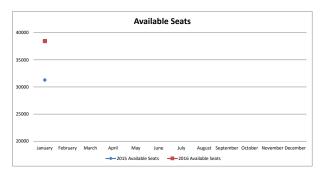

y<br>February<br>March<br>April<br>May<br>June<br>July<br>August<br>September<br>October<br>November | 13680 | 15808       | 16%      | 3168 | 3316       | 5%       | 9654 | 14099      | 46%      | 4794 | 5230     | 9%              | 31296 | 38453 | 23%      |
| December                                                                                                   |       |             |          |      |            |          |      |            |          |      |          |                 |       |       |          |
| Year To Date                                                                                               | 13680 | 15808       | 16%      | 3168 | 3316       | 5%       | 9654 | 14099      | 46%      | 4794 | 5230     | 9%              | 31296 | 38453 | 23%      |



2015

2016

| AVAILABLE | ENPLANED                               | LOAD                                                        | ]                                                                                  | AVAILABLE                                                                          |                                                                                                                |
|-----------|----------------------------------------|-------------------------------------------------------------|------------------------------------------------------------------------------------|------------------------------------------------------------------------------------|----------------------------------------------------------------------------------------------------