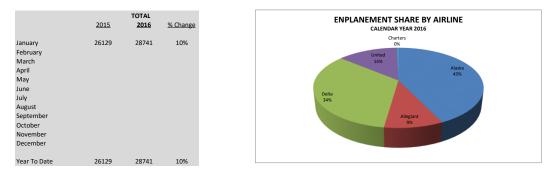

## TRI-CITIES AIRPORT AIRLINE PASSENGER COMPARISON CALENDAR YEAR 2016

| Enplanements        | AL    | ASKA AIRLIN | ES              | ALL  | EGIANT AIF | RLINES          | D    | ELTA AIRLI | NES      | 1U   | NITED AI | RLINES          | CHAR | TERS |
|---------------------|-------|-------------|-----------------|------|------------|-----------------|------|------------|----------|------|----------|-----------------|------|------|
|                     | 2015  | 2016        | <u>% Change</u> | 2015 | 2016       | <u>% Change</u> | 2015 | 2016       | % Change | 2015 | 2016     | <u>% Change</u> | 2015 | 2016 |
| January             | 11538 | 12311       | 7%              | 2815 | 2711       | -4%             | 7528 | 9702       | 29%      | 3993 | 3926     | -2%             | 255  | 91   |
| February<br>March   |       |             |                 |      |            |                 |      |            |          |      |          |                 |      |      |
| April<br>May        |       |             |                 |      |            |                 |      |            |          |      |          |                 |      |      |
| June                |       |             |                 |      |            |                 |      |            |          |      |          |                 |      |      |
| July<br>August      |       |             |                 |      |            |                 |      |            |          |      |          |                 |      |      |
| September           |       |             |                 |      |            |                 |      |            |          |      |          |                 |      |      |
| October<br>November |       |             |                 |      |            |                 |      |            |          |      |          |                 |      |      |
| December            |       |             |                 |      |            |                 |      |            |          |      |          |                 |      |      |
| Year To Date        | 11538 | 12311       | 7%              | 2815 | 2711       | -4%             | 7528 | 9702       | 29%      | 3993 | 3926     | -2%             | 255  | 91   |