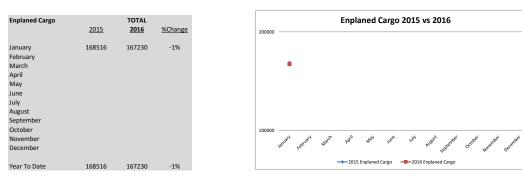

| Enplaned Cargo                                                                                                  | AL   | ASKA AIRLIN | ES      |        | FEDEX  |         |       | UPS   |         |
|-----------------------------------------------------------------------------------------------------------------|------|-------------|---------|--------|--------|---------|-------|-------|---------|
|                                                                                                                 | 2015 | 2016        | %Change | 2015   | 2016   | %Change | 2015  | 2016  | %Change |
| January<br>February<br>March<br>April<br>June<br>July<br>August<br>September<br>October<br>November<br>December | 2982 | 2739        | -8%     | 127620 | 128453 | 1%      | 37914 | 36038 | -5%     |
| Year To Date                                                                                                    | 2982 | 2739        | -8%     | 127620 | 128453 | 1%      | 37914 | 36038 | -5%     |