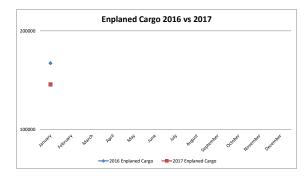

| Enplaned Cargo                                                               | AL   | ASKA AIRLIN | ES      |        | FEDEX  |         |       | UPS   |         |
|------------------------------------------------------------------------------|------|-------------|---------|--------|--------|---------|-------|-------|---------|
|                                                                              | 2016 | 2017        | %Change | 2016   | 2017   | %Change | 2016  | 2017  | %Change |
| January February March April May June July August September October November | 2739 | 2721        | -1%     | 128453 | 110993 | -14%    | 36038 | 32039 | -11%    |
| Year To Date                                                                 | 2739 | 2721        | -1%     | 128453 | 110993 | -14%    | 36038 | 32039 | -11%    |

| Enplaned Cargo |        | TOTAL  |         |
|----------------|--------|--------|---------|
|                | 2016   | 2017   | %Change |
|                |        |        |         |
| January        | 167230 | 145753 | -13%    |
| February       |        |        |         |
| March          |        |        |         |
| April          |        |        |         |
| May            |        |        |         |
| June           |        |        |         |
| July           |        |        |         |
| August         |        |        |         |
| September      |        |        |         |
| October        |        |        |         |
| November       |        |        |         |
| December       |        |        |         |
|                |        |        |         |
| Year To Date   | 167230 | 145753 | -13%    |