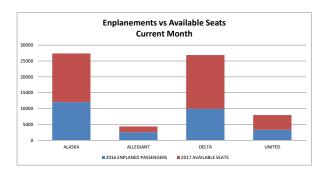

## TRI-CITIES AIRPORT AIRLINE PASSENGER COMPARISON

| Enplanements                                                                 | AL    | ASKA AIRLINI | ES       | ALLI | EGIANT AIF | RLINES   | D    | ELTA AIRLI | NES      | 10   | NITED AII | RLINES   | CHART | TERS |
|------------------------------------------------------------------------------|-------|--------------|----------|------|------------|----------|------|------------|----------|------|-----------|----------|-------|------|
|                                                                              | 2016  | 2017         | % Change | 2016 | 2017       | % Change | 2016 | 2017       | % Change | 2016 | 2017      | % Change | 2016  | 2017 |
| January February March April May June July August September October November | 12311 | 12013        | -2%      | 2711 | 2524       | -7%      | 9702 | 9937       | 2%       | 3926 | 3310      | -16%     | 91    | 190  |
| December                                                                     |       |              |          |      |            |          |      |            |          |      |           |          |       |      |
| Year To Date                                                                 | 12311 | 12013        | -2%      | 2711 | 2524       | -7%      | 9702 | 9937       | 2%       | 3926 | 3310      | -16%     | 91    | 190  |

| AVAILABLE | ENPLANED                       | LOAD                                                                                                                                 |
|-----------|--------------------------------|--------------------------------------------------------------------------------------------------------------------------------------|
| SEATS     | PAX                            | FACTOR                                                                                                                               |
|           |                                |                                                                                                                                      |
| 15808     | 12311                          | 78%                                                                                                                                  |
| 3316      | 2711                           | 82%                                                                                                                                  |
| 14099     | 9702                           | 69%                                                                                                                                  |
| 5230      | 3926                           | 75%                                                                                                                                  |
| 38453     | 28650                          | 75%                                                                                                                                  |
|           | 15808<br>3316<br>14099<br>5230 | SEATS         PAX           15808         12311           3316         2711           14099         9702           5230         3926 |

| ENPLANED | LOAD                           |  |  |
|----------|--------------------------------|--|--|
| PAX      | FACTOR                         |  |  |
|          |                                |  |  |
| 12013    | 86%                            |  |  |
| 2524     | 74%                            |  |  |
| 10074    | 82%                            |  |  |
| 3310     | 79%                            |  |  |
| 27921    | 82%                            |  |  |
|          | 12013<br>2524<br>10074<br>3310 |  |  |