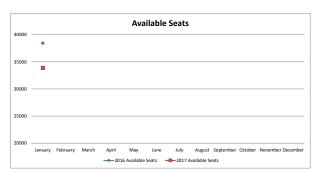

| Available Seats                                                                       | AL    | ASKA AIRLIN | ES       | ALLI | EGIANT AIF | RLINES   | D     | ELTA AIRLI | NES      | 10   | NITED AI | RLINES   |       | TOTAL |          |
|---------------------------------------------------------------------------------------|-------|-------------|----------|------|------------|----------|-------|------------|----------|------|----------|----------|-------|-------|----------|
|                                                                                       | 2016  | 2017        | % Change | 2016 | 2017       | % Change | 2016  | 2017       | % Change | 2016 | 2017     | % Change | 2016  | 2017  | % Change |
| January February March April May June July August September October November December | 15808 | 13984       | -12%     | 3316 | 3426       | 3%       | 14099 | 12297      | -13%     | 5230 | 4200     | -20%     | 38453 | 33907 | -12%     |
| Year To Date                                                                          | 15808 | 13984       | -12%     | 3316 | 3426       | 3%       | 14099 | 12297      | -13%     | 5230 | 4200     | -20%     | 38453 | 33907 | -12%     |