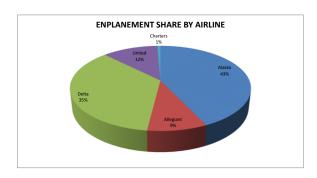

## TRI-CITIES AIRPORT AIRLINE PASSENGER COMPARISON

| Enplanements                                                                 | AL    | ASKA AIRLINI | ES       | ALLI | EGIANT AIF | RLINES   | D    | ELTA AIRLI | NES      | 10   | NITED AII | RLINES   | CHART | TERS |
|------------------------------------------------------------------------------|-------|--------------|----------|------|------------|----------|------|------------|----------|------|-----------|----------|-------|------|
|                                                                              | 2016  | 2017         | % Change | 2016 | 2017       | % Change | 2016 | 2017       | % Change | 2016 | 2017      | % Change | 2016  | 2017 |
| January February March April May June July August September October November | 12311 | 12013        | -2%      | 2711 | 2524       | -7%      | 9702 | 9937       | 2%       | 3926 | 3310      | -16%     | 91    | 190  |
| December                                                                     |       |              |          |      |            |          |      |            |          |      |           |          |       |      |
| Year To Date                                                                 | 12311 | 12013        | -2%      | 2711 | 2524       | -7%      | 9702 | 9937       | 2%       | 3926 | 3310      | -16%     | 91    | 190  |