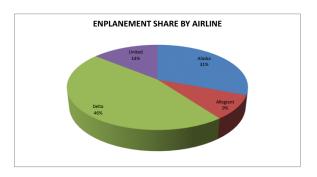

## TRI-CITIES AIRPORT AIRLINE PASSENGER COMPARISON

| Enplanements         | AL    | ASKA AIRLIN | ES       | ALL  | EGIANT AIF | RLINES   | D    | ELTA AIRLI | NES      | 10   | NITED AI | RLINES   | CHAR <sup>*</sup> | TERS |
|----------------------|-------|-------------|----------|------|------------|----------|------|------------|----------|------|----------|----------|-------------------|------|
|                      | 2017  | 2018        | % Change | 2017 | 2018       | % Change | 2017 | 2018       | % Change | 2017 | 2018     | % Change | 2017              | 2018 |
| January<br>February  | 12013 | 8564        | -29%     | 2524 | 2525       | 0%       | 9937 | 12786      | 29%      | 3310 | 3928     | 19%      | 190               | 0    |
| March                |       |             |          |      |            |          |      |            |          |      |          |          |                   |      |
| April<br>May         |       |             |          |      |            |          |      |            |          |      |          |          |                   |      |
| June<br>July         |       |             |          |      |            |          |      |            |          |      |          |          |                   |      |
| August               |       |             |          |      |            |          |      |            |          |      |          |          |                   |      |
| September<br>October |       |             |          |      |            |          |      |            |          |      |          |          |                   |      |
| November             |       |             |          |      |            |          |      |            |          |      |          |          |                   |      |
| December             |       |             |          |      |            |          |      |            |          |      |          |          |                   |      |
| Year To Date         | 12013 | 8564        | -29%     | 2524 | 2525       | 0%       | 9937 | 12786      | 29%      | 3310 | 3928     | 19%      | 190               | 0    |