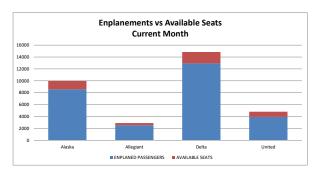

|              | AVAILABLE<br>SEATS | ENPLANED<br>PAX | LOAD<br>FACTOR |
|--------------|--------------------|-----------------|----------------|
| AIRLINE      |                    |                 |                |
| ALASKA       | 13984              | 12013           | 86%            |
| ALLEGIANT    | 3426               | 2524            | 74%            |
| DELTA        | 12297              | 10074           | 82%            |
| UNITED       | 4200               | 3310            | 79%            |
| ALL AIRLINES | 33907              | 27921           | 82%            |

| AVAILABLE | ENPLANED | LOAD   |  |  |
|-----------|----------|--------|--|--|
| SEATS     | PAX      | FACTOR |  |  |
|           |          |        |  |  |
| 9972      | 8564     | 86%    |  |  |
| 2888      | 2525     | 87%    |  |  |
| 14843     | 12929    | 87%    |  |  |
| 4802      | 3928     | 82%    |  |  |
| 32505     | 27046    | 86%    |  |  |