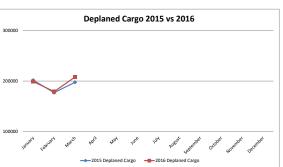

| Deplaned Cargo |        | TOTAL  |         |
|----------------|--------|--------|---------|
|                | 2015   | 2016   | %Change |
|                |        |        |         |
| January        | 201694 | 199233 | -1%     |
| February       | 177148 | 179145 | 1%      |
| March          | 197623 | 208000 | 5%      |
| April          |        |        |         |
| May            |        |        |         |
| June           |        |        |         |
| July           |        |        |         |
| August         |        |        |         |
| September      |        |        |         |
| October        |        |        |         |
| November       |        |        |         |
| December       |        |        |         |
|                |        |        |         |
| Year To Date   | 576465 | 586378 | 2%      |