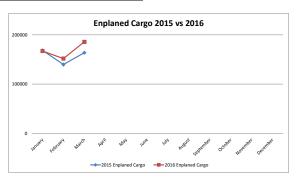

| Enplaned Cargo                                                                         | AL           | ASKA AIRLIN  | ES         |                  | FEDEX            |          |                | UPS            |            |
|----------------------------------------------------------------------------------------|--------------|--------------|------------|------------------|------------------|----------|----------------|----------------|------------|
|                                                                                        | 2015         | 2016         | %Change    | 2015             | 2016             | %Change  | 2015           | 2016           | %Change    |
| January<br>February                                                                    | 2982<br>2096 | 2739<br>2671 | -8%<br>27% | 127620<br>108172 | 128453<br>115931 | 1%<br>7% | 37914<br>29545 | 36038<br>33213 | -5%<br>12% |
| March                                                                                  | 2480         | 2769         | 12%        | 129425           | 144127           | 11%      | 31780          | 38899          | 22%        |
| April<br>May<br>June<br>July<br>August<br>September<br>October<br>November<br>December |              |              |            |                  |                  |          |                |                |            |
| Year To Date                                                                           | 7558         | 8179         | 8%         | 365217           | 388511           | 6%       | 99239          | 108150         | 9%         |