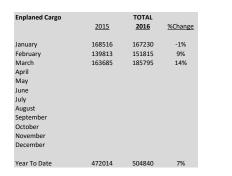

| Enplaned Cargo                                                                         | AL           | ASKA AIRLIN  | ES         |                  | FEDEX            |          |                | UPS            |            |
|----------------------------------------------------------------------------------------|--------------|--------------|------------|------------------|------------------|----------|----------------|----------------|------------|
|                                                                                        | 2015         | 2016         | %Change    | 2015             | 2016             | %Change  | 2015           | 2016           | %Change    |
| January<br>February                                                                    | 2982<br>2096 | 2739<br>2671 | -8%<br>27% | 127620<br>108172 | 128453<br>115931 | 1%<br>7% | 37914<br>29545 | 36038<br>33213 | -5%<br>12% |
| March                                                                                  | 2480         | 2769         | 12%        | 129425           | 144127           | 11%      | 31780          | 38899          | 22%        |
| April<br>May<br>June<br>July<br>August<br>September<br>October<br>November<br>December |              |              |            |                  |                  |          |                |                |            |
| Year To Date                                                                           | 7558         | 8179         | 8%         | 365217           | 388511           | 6%       | 99239          | 108150         | 9%         |