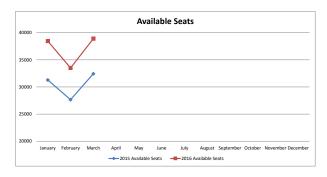

| Available Seats                 | AL             | ASKA AIRLIN    | ES              | ALLI         | EGIANT AIF   | RLINES    | D            | ELTA AIRLI     | NES        | 1U           | NITED AII    | RLINES          |                | TOTAL          |            |
|---------------------------------|----------------|----------------|-----------------|--------------|--------------|-----------|--------------|----------------|------------|--------------|--------------|-----------------|----------------|----------------|------------|
|                                 | 2015           | 2016           | <u>% Change</u> | 2015         | 2016         | % Change  | 2015         | 2016           | % Change   | 2015         | 2016         | <u>% Change</u> | 2015           | 2016           | % Change   |
| January<br>February             | 13680<br>11856 | 15808<br>14820 | 16%<br>25%      | 3168<br>2998 | 3316<br>2828 | 5%<br>-6% | 9654<br>8884 | 14099<br>11799 | 46%<br>33% | 4794<br>3916 | 5230<br>4062 | 9%<br>4%        | 31296<br>27654 | 38453<br>33509 | 23%<br>21% |
| March<br>April<br>May<br>June   | 13528          | 15428          | 14%             | 3310         | 3124         | -6%       | 9514         | 14540          | 53%        | 6086         | 5800         | -5%             | 32438          | 38892          | 20%        |
| July<br>August<br>September     |                |                |                 |              |              |           |              |                |            |              |              |                 |                |                |            |
| October<br>November<br>December |                |                |                 |              |              |           |              |                |            |              |              |                 |                |                |            |
| Year To Date                    | 39064          | 46056          | 18%             | 9476         | 9268         | -2%       | 28052        | 40438          | 44%        | 14796        | 15092        | 2%              | 91388          | 110854         | 21%        |