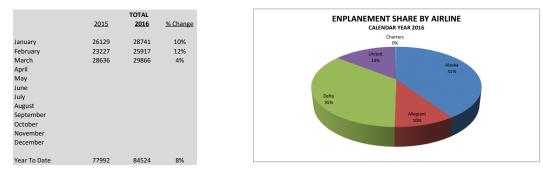

## TRI-CITIES AIRPORT AIRLINE PASSENGER COMPARISON CALENDAR YEAR 2016

| Enplanements           | Al             | ASKA AIRLIN    | ES              | ALL          | EGIANT AIF   | RLINES          | D            | ELTA AIRLI   | NES        | IJ           | NITED AI     | RLINES          | CHAR       | TERS      |
|------------------------|----------------|----------------|-----------------|--------------|--------------|-----------------|--------------|--------------|------------|--------------|--------------|-----------------|------------|-----------|
|                        | 2015           | 2016           | <u>% Change</u> | 2015         | 2016         | <u>% Change</u> | 2015         | 2016         | % Change   | 2015         | 2016         | <u>% Change</u> | 2015       | 2016      |
| January<br>February    | 11538<br>10037 | 12311<br>11018 | 7%<br>10%       | 2815<br>2595 | 2711<br>2592 | -4%<br>0%       | 7528<br>7094 | 9702<br>8924 | 29%<br>26% | 3993<br>3359 | 3926<br>3224 | -2%<br>-4%      | 255<br>142 | 91<br>159 |
| March                  | 11611          | 10962          | -6%             | 3126         | 2904         | -7%             | 8346         | 11205        | 34%        | 5345         | 4729         | -12%            | 208        | 66        |
| April<br>May           |                |                |                 |              |              |                 |              |              |            |              |              |                 |            |           |
| June<br>July<br>August |                |                |                 |              |              |                 |              |              |            |              |              |                 |            |           |
| September<br>October   |                |                |                 |              |              |                 |              |              |            |              |              |                 |            |           |
| November<br>December   |                |                |                 |              |              |                 |              |              |            |              |              |                 |            |           |
| Year To Date           | 33186          | 34291          | 3%              | 8536         | 8207         | -4%             | 22968        | 29831        | 30%        | 12697        | 11879        | -6%             | 605        | 316       |