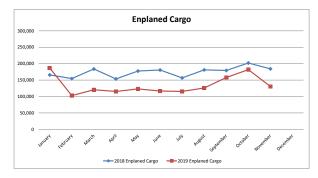

| Enplaned Cargo | l l    | ALASKA AIRLINES |         |           | FEDEX   |         |         | UPS     |         |
|----------------|--------|-----------------|---------|-----------|---------|---------|---------|---------|---------|
|                | 2018   | 2019            | %Change | 2018      | 2019    | %Change | 2018    | 2019    | %Change |
| January        | 1,405  | 1,225           | -13%    | 121,543   | 144,702 | 19%     | 42,865  | 40,956  | -4%     |
| February       | 1,646  | 925             | -44%    | 114,737   | 72,645  | -37%    | 38,383  | 29,192  | -24%    |
| March          | 1,178  | 1,221           | 4%      | 145,576   | 73,510  | -50%    | 37,247  | 45,798  | 23%     |
| April          | 992    | 1,251           | 26%     | 121,942   | 71,325  | -42%    | 30,649  | 42,927  | 40%     |
| May            | 1,014  | 2,565           | 153%    | 134,893   | 75,775  | -44%    | 41,818  | 44,787  | 7%      |
| June           | 1,198  | 1,450           | 21%     | 142,330   | 74,439  | -48%    | 37,316  | 40,879  | 10%     |
| July           | 1,292  | 1,479           | 14%     | 118,938   | 69,203  | -42%    | 36,550  | 44,900  | 23%     |
| August         | 1,626  | 1,167           | -28%    | 138,445   | 79,865  | -42%    | 41,174  | 45,036  | 9%      |
| September      | 1,388  | 1,118           | -19%    | 137,847   | 75,137  | -45%    | 40,119  | 81,535  | 103%    |
| October        | 1,166  | 1,742           | 49%     | 165,914   | 91,277  | -45%    | 35,039  | 88,829  | 154%    |
| November       | 1,116  | 1,469           | 32%     | 144,182   | 70,284  | -51%    | 38,950  | 58,943  | 51%     |
| December       |        |                 |         |           |         |         |         |         |         |
| Year To Date   | 14,021 | 15,612          | 11%     | 1,486,347 | 898,162 | -40%    | 420,110 | 563,782 | 34%     |

| Enplaned Cargo |           | TOTAL     |         |
|----------------|-----------|-----------|---------|
|                | 2018      | 2019      | %Change |
|                |           |           |         |
| January        | 165,813   | 186,883   | 13%     |
| February       | 154,766   | 102,762   | -34%    |
| March          | 184,001   | 120,529   | -34%    |
| April          | 153,583   | 115,503   | -25%    |
| May            | 177,725   | 123,127   | -31%    |
| June           | 180,844   | 116,768   | -35%    |
| July           | 156,780   | 115,582   | -26%    |
| August         | 181,245   | 126,068   | -30%    |
| September      | 179,354   | 157,790   | -12%    |
| October        | 202,119   | 181,848   | -10%    |
| November       | 184,248   | 130,696   | -29%    |
| December       |           |           |         |
| Year To Date   | 1,920,478 | 1,477,556 | -23%    |