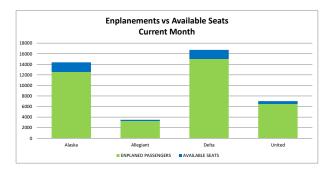

| 2 | U, | 18 |  |
|---|----|----|--|

|              | AVAILABLE |              | LOAD   |
|--------------|-----------|--------------|--------|
|              | SEATS     | ENPLANED PAX | FACTOR |
| AIRLINE      |           |              |        |
| ALASKA       | 14,972    | 12,036       | 80%    |
| ALLEGIANT    | 3,819     | 3,192        | 84%    |
| DELTA        | 17,746    | 15,372       | 87%    |
| UNITED       | 6,412     | 5,676        | 89%    |
| ALL AIRLINES | 42,949    | 36,276       | 84%    |

2019

| AVAILABLE | ENPLANED | LUAD   |
|-----------|----------|--------|
| SEATS     | PAX      | FACTOR |
|           |          |        |
| 14,364    | 12,535   | 87%    |
| 3,486     | 3,266    | 94%    |
| 16,727    | 14,997   | 90%    |
| 7,026     | 6,480    | 92%    |
| 41,603    | 37,278   | 90%    |