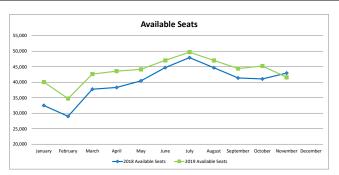

| Available Seats              | AL                       | ASKA AIRLINES              |                   | ALLE                    | GIANT AIRI              | LINES            | D                          | ELTA AIRLIN                | ES              | 10                      | NITED AIR               | LINES             |                            | TOTAL                      |                   |
|------------------------------|--------------------------|----------------------------|-------------------|-------------------------|-------------------------|------------------|----------------------------|----------------------------|-----------------|-------------------------|-------------------------|-------------------|----------------------------|----------------------------|-------------------|
|                              | 2018                     | 2019                       | % Change          | 2018                    | 2019                    | % Change         | 2018                       | 2019                       | % Change        | 2018                    | 2019                    | % Change          | 2018                       | 2019                       | % Change          |
| January<br>February<br>March | 9,972<br>8,804<br>14,058 | 15,808<br>12,236<br>15,580 | 59%<br>39%<br>11% | 2,888<br>2,576<br>3,356 | 3,153<br>3,507<br>4,173 | 9%<br>36%<br>24% | 14,843<br>13,401<br>15.756 | 15,469<br>13,233<br>16.112 | 4%<br>-1%<br>2% | 4,802<br>4,216<br>4,582 | 5,625<br>5,740<br>6.766 | 17%<br>36%<br>48% | 32,505<br>28,997<br>37,752 | 40,055<br>34,716<br>42,631 | 23%<br>20%<br>13% |
| April                        | 14,572                   | 15,048                     | 3%                | 3,096                   | 3,861                   | 25%              | 15,146                     | 15,721                     | 4%              | 5,490                   | 8,928                   | 63%               | 38,304                     | 43,558                     | 14%               |
| May<br>June                  | 15,104<br>15,324         | 15,960<br>13,908           | 6%<br>-9%         | 3,402<br>4,545          | 3,486<br>5,589          | 2%<br>23%        | 15,808<br>17,928           | 16,188<br>20,150           | 2%<br>12%       | 6,110<br>6,930          | 8,515<br>7,411          | 39%<br>7%         | 40,424<br>44,727           | 44,149<br>47,058           | 9%<br>5%          |
| July<br>August               | 16,188<br>15,504         | 13,908<br>13,832           | -14%<br>-11%      | 5,274<br>3,849          | 6,057<br>3,684          | 15%<br>-4%       | 20,007<br>19,737           | 22,240<br>21,867           | 11%<br>11%      | 6,456<br>5,600          | 7,482<br>7,656          | 16%<br>37%        | 47,925<br>44,690           | 49,687<br>47,039           | 4%<br>5%          |
| September<br>October         | 12,388<br>13,756         | 12,692<br>13,452           | 2%<br>-2%         | 2,652<br>3,006          | 3,132<br>3,351          | 18%<br>11%       | 19,536<br>17,466           | 21,230<br>20,236           | 9%<br>16%       | 6,792<br>6,826          | 7,365<br>8,172          | 8%<br>20%         | 41,368<br>41,054           | 44,419<br>45,211           | 7%<br>10%         |
| November<br>December         | 14,972                   | 14,364                     | -4%               | 3,819                   | 3,486                   | -9%              | 17,746                     | 16,727                     | -6%             | 6,412                   | 7,026                   | 10%               | 42,949                     | 41,603                     | -3%               |
| Year To Date                 | 150,642                  | 156,788                    | 4%                | 38,463                  | 43,479                  | 13%              | 187,374                    | 199,173                    | 6%              | 64,216                  | 80,686                  | 26%               | 440,695                    | 480,126                    | 9%                |