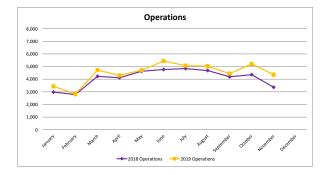

| Aircraft Operations |        | TOTAL  |         |
|---------------------|--------|--------|---------|
|                     | 2018   | 2019   | %Change |
|                     |        |        |         |
| January             | 2,979  | 3,437  | 15%     |
| February            | 2,789  | 2,833  | 2%      |
| March               | 4,229  | 4,720  | 12%     |
| April               | 4,115  | 4,307  | 5%      |
| May                 | 4,626  | 4,713  | 2%      |
| June                | 4,766  | 5,430  | 14%     |
| July                | 4,839  | 5,076  | 5%      |
| August              | 4,685  | 5,030  | 7%      |
| September           | 4,189  | 4,445  | 6%      |
| October             | 4,359  | 5,213  | 20%     |
| November            | 3,362  | 4,353  | 29%     |
| December            |        |        |         |
|                     |        |        |         |
| Year To Date        | 44,938 | 49,557 | 10%     |
|                     |        |        |         |