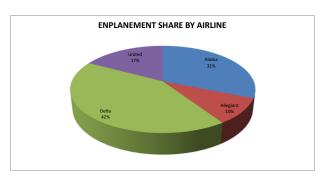

## TRI-CITIES AIRPORT AIRLINE PASSENGER COMPARISON

| Enplanements | Enplanements ALASKA A |         |          | ALLE   | GIANT AIRI | LINES    | D       | ELTA AIRLIN | ES       | UI     | NITED AIR | LINES    | CHAR  | TERS  |
|--------------|-----------------------|---------|----------|--------|------------|----------|---------|-------------|----------|--------|-----------|----------|-------|-------|
|              | 2018                  | 2019    | % Change | 2018   | 2019       | % Change | 2018    | 2019        | % Change | 2018   | 2019      | % Change | 2018  | 2019  |
| January      | 8,564                 | 12,681  | 48%      | 2,525  | 2,763      | 9%       | 12,786  | 12,485      | -2%      | 3,928  | 4,684     | 19%      | 0     | 0     |
| February     | 7,632                 | 10,441  | 37%      | 2,284  | 2,768      | 21%      | 11,240  | 10,647      | -5%      | 3,576  | 4,772     | 33%      | 138   | 252   |
| March        | 10,838                | 13,303  | 23%      | 3,135  | 3,744      | 19%      | 13,295  | 13,888      | 4%       | 3,703  | 5,751     | 55%      | 88    | 74    |
| April        | 11,044                | 10,625  | -4%      | 2,622  | 2,896      | 10%      | 12,133  | 12,389      | 2%       | 4,478  | 6,833     | 53%      | 194   | 272   |
| May          | 11,691                | 11,735  | 0%       | 2,755  | 2,979      | 8%       | 12,459  | 13,966      | 12%      | 5,029  | 7,293     | 45%      | 0     | 0     |
| June         | 11,267                | 10,921  | -3%      | 4,068  | 4,913      | 21%      | 14,473  | 17,552      | 21%      | 5,710  | 6,325     | 11%      | 201   | 209   |
| July         | 10,553                | 10,276  | -3%      | 4,829  | 5,432      | 12%      | 16,386  | 18,810      | 15%      | 5,553  | 6,567     | 18%      | 126   | 110   |
| August       | 10,829                | 10,108  | -7%      | 3,462  | 3,467      | 0%       | 16,650  | 18,837      | 13%      | 5,085  | 6,680     | 31%      | 205   | 202   |
| September    | 9,428                 | 9,808   | 4%       | 2,323  | 2,650      | 14%      | 15,257  | 16,853      | 10%      | 5,488  | 6,021     | 10%      | 167   | 86    |
| October      | 10,838                | 11,274  | 4%       | 2,439  | 3,043      | 25%      | 14,162  | 17,180      | 21%      | 6,062  | 7,082     | 17%      | 312   | 271   |
| November     | 12,036                | 12,535  | 4%       | 3,192  | 3,266      | 2%       | 15,372  | 14,997      | -2%      | 5,676  | 6,480     | 14%      | 150   | 131   |
| December     |                       |         |          |        |            |          |         |             |          |        |           |          |       |       |
| Year To Date | 114,720               | 123,707 | 8%       | 33,634 | 37,921     | 13%      | 154,213 | 167,604     | 9%       | 54,288 | 68,488    | 26%      | 1,581 | 1,607 |

|              |         | TOTAL       |          |
|--------------|---------|-------------|----------|
|              | 2018    | <u>2019</u> | % Change |
| January      | 27,803  | 32,613      | 17%      |
| February     | 24,732  | 28,628      | 16%      |
| March        | 30,971  | 36,686      | 18%      |
| April        | 30,277  | 32,743      | 8%       |
| May          | 31,934  | 35,973      | 13%      |
| June         | 35,518  | 39,711      | 12%      |
| July         | 37,321  | 41,085      | 10%      |
| August       | 36,026  | 39,092      | 9%       |
| September    | 32,496  | 35,332      | 9%       |
| October      | 33,501  | 38,579      | 15%      |
| November     | 36,276  | 37,278      | 3%       |
| December     |         |             |          |
| Year To Date | 356,855 | 397,720     | 11%      |