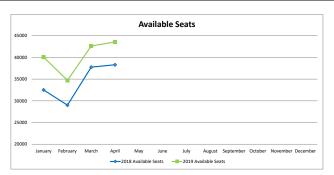

| Available Seats                                                              | AL                             | ASKA AIRLINES                    | 5                       | ALLE                         | GIANT AIR                    | LINES                   | D                                | ELTA AIRLIN                      | IES                   | 10                           | NITED ALL                    | RLINES                   |                                  | TOTAL                            |                          |
|------------------------------------------------------------------------------|--------------------------------|----------------------------------|-------------------------|------------------------------|------------------------------|-------------------------|----------------------------------|----------------------------------|-----------------------|------------------------------|------------------------------|--------------------------|----------------------------------|----------------------------------|--------------------------|
|                                                                              | 2018                           | 2019                             | % Change                | 2018                         | 2019                         | % Change                | 2018                             | 2019                             | % Change              | 2018                         | 2019                         | % Change                 | 2018                             | 2019                             | % Change                 |
| January February March April May June July August September October November | 9972<br>8804<br>14058<br>14572 | 15808<br>12236<br>15580<br>15048 | 59%<br>39%<br>11%<br>3% | 2888<br>2576<br>3356<br>3096 | 3153<br>3507<br>4173<br>3861 | 9%<br>36%<br>24%<br>25% | 14843<br>13401<br>15756<br>15146 | 15469<br>13233<br>16112<br>15721 | 4%<br>-1%<br>2%<br>4% | 4802<br>4216<br>4582<br>5490 | 5625<br>5740<br>6766<br>8928 | 17%<br>36%<br>48%<br>63% | 32505<br>28997<br>37752<br>38304 | 40055<br>34716<br>42631<br>43558 | 23%<br>20%<br>13%<br>14% |
| December                                                                     |                                |                                  |                         |                              |                              |                         |                                  |                                  |                       |                              |                              |                          |                                  |                                  |                          |
| Year To Date                                                                 | 47406                          | 58672                            | 24%                     | 11916                        | 14694                        | 23%                     | 59146                            | 60535                            | 2%                    | 19090                        | 27059                        | 42%                      | 137558                           | 160960                           | 17%                      |