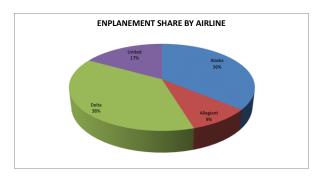

## TRI-CITIES AIRPORT AIRLINE PASSENGER COMPARISON

| Enplanements | Al    | ASKA AIRLINES | S        | ALLE  | GIANT AIR | LINES    | D     | ELTA AIRLIN | IES      | NU    | NITED AI | RLINES   | CHAR | TERS |
|--------------|-------|---------------|----------|-------|-----------|----------|-------|-------------|----------|-------|----------|----------|------|------|
|              | 2018  | 2019          | % Change | 2018  | 2019      | % Change | 2018  | 2019        | % Change | 2018  | 2019     | % Change | 2018 | 2019 |
| January      | 8564  | 12681         | 48%      | 2525  | 2763      | 9%       | 12786 | 12458       | -3%      | 3928  | 4684     | 19%      | 0    | 0    |
| February     | 7632  | 10441         | 37%      | 2284  | 2768      | 21%      | 11240 | 10647       | -5%      | 3576  | 4772     | 33%      | 138  | 252  |
| March        | 10838 | 13303         | 23%      | 3135  | 3744      | 19%      | 13295 | 13888       | 4%       | 3703  | 5751     | 55%      | 88   | 74   |
| April        | 11044 | 10625         | -4%      | 2622  | 2896      | 10%      | 12133 | 12389       | 2%       | 4478  | 6833     | 53%      | 194  | 272  |
| May          |       |               |          |       |           |          |       |             |          |       |          |          |      |      |
| June         |       |               |          |       |           |          |       |             |          |       |          |          |      |      |
| July         |       |               |          |       |           |          |       |             |          |       |          |          |      |      |
| August       |       |               |          |       |           |          |       |             |          |       |          |          |      |      |
| September    |       |               |          |       |           |          |       |             |          |       |          |          |      |      |
| October      |       |               |          |       |           |          |       |             |          |       |          |          |      |      |
| November     |       |               |          |       |           |          |       |             |          |       |          |          |      |      |
| December     |       |               |          |       |           |          |       |             |          |       |          |          |      |      |
| Year To Date | 38078 | 47050         | 24%      | 10566 | 12171     | 15%      | 49454 | 49382       | 0%       | 15685 | 22040    | 41%      | 420  | 598  |