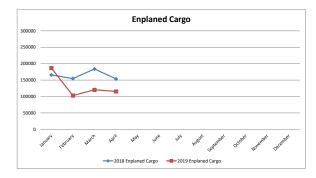

| Enplaned Cargo      |      | ALASKA AIRLINES |         |        | FEDEX  |         |        | UPS    |         |
|---------------------|------|-----------------|---------|--------|--------|---------|--------|--------|---------|
|                     | 2018 | 2019            | %Change | 2018   | 2019   | %Change | 2018   | 2019   | %Change |
| January             | 1405 | 1225            | -13%    | 121543 | 144702 | 19%     | 42865  | 40956  | -4%     |
| February            | 1646 | 925             | -44%    | 114737 | 72645  | -37%    | 38383  | 29192  | -24%    |
| March               | 1178 | 1221            | 4%      | 145576 | 73510  | -50%    | 37247  | 45798  | 23%     |
| April               | 992  | 1251            | 26%     | 121942 | 71325  | -42%    | 30649  | 42927  | 40%     |
| May                 |      |                 |         |        |        |         |        |        |         |
| June                |      |                 |         |        |        |         |        |        |         |
| July                |      |                 |         |        |        |         |        |        |         |
| August              |      |                 |         |        |        |         |        |        |         |
| September           |      |                 |         |        |        |         |        |        |         |
| October<br>November |      |                 |         |        |        |         |        |        |         |
| December            |      |                 |         |        |        |         |        |        |         |
| Year To Date        | 5221 | 4622            | -11%    | 503798 | 362182 | -28%    | 149144 | 158873 | 7%      |

| Enplaned Cargo |        | TOTAL  |         |
|----------------|--------|--------|---------|
|                | 2018   | 2019   | %Change |
|                |        |        |         |
| January        | 165813 | 186883 | 13%     |
| February       | 154766 | 102762 | -34%    |
| March          | 184001 | 120529 | -34%    |
| April          | 153583 | 115503 | -25%    |
| May            |        |        |         |
| June           |        |        |         |
| July           |        |        |         |
| August         |        |        |         |
| September      |        |        |         |
| October        |        |        |         |
| November       |        |        |         |
| December       |        |        |         |
|                |        |        |         |
| Year To Date   | 658163 | 525677 | -20%    |
|                |        |        |         |