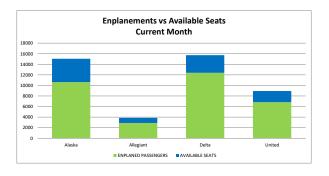

|              | AVAILABLE |              | LOAD   |
|--------------|-----------|--------------|--------|
|              | SEATS     | ENPLANED PAX | FACTOR |
| AIRLINE      |           |              |        |
| ALASKA       | 14572     | 11044        | 76%    |
| ALLEGIANT    | 3096      | 2622         | 85%    |
| DELTA        | 15146     | 12133        | 80%    |
| UNITED       | 5490      | 4478         | 82%    |
| ALL AIRLINES | 38304     | 30277        | 79%    |

| AVAILABLE | ENPLANED | LOAD   |
|-----------|----------|--------|
| SEATS     | PAX      | FACTOR |
|           |          |        |
| 15048     | 10625    | 71%    |
| 3861      | 2896     | 75%    |
| 15721     | 12389    | 79%    |
| 8928      | 6833     | 77%    |
| /13558    | 227/2    | 75%    |