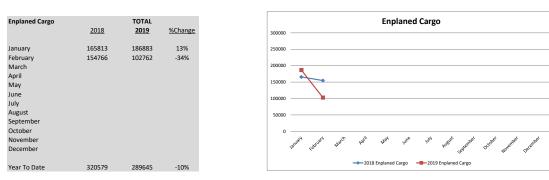

| Enplaned Cargo |      | ALASKA AIRLINES |                |        | FEDEX  |         |       | UPS   |         |
|----------------|------|-----------------|----------------|--------|--------|---------|-------|-------|---------|
|                | 2018 | 2019            | <u>%Change</u> | 2018   | 2019   | %Change | 2018  | 2019  | %Change |
| January        | 1405 | 1225            | -13%           | 121543 | 144702 | 19%     | 42865 | 40956 | -4%     |
| February       | 1646 | 925             | -44%           | 114737 | 72645  | -37%    | 38383 | 29192 | -24%    |
| March          |      |                 |                |        |        |         |       |       |         |
| April          |      |                 |                |        |        |         |       |       |         |
| May            |      |                 |                |        |        |         |       |       |         |
| June           |      |                 |                |        |        |         |       |       |         |
| July           |      |                 |                |        |        |         |       |       |         |
| August         |      |                 |                |        |        |         |       |       |         |
| September      |      |                 |                |        |        |         |       |       |         |
| October        |      |                 |                |        |        |         |       |       |         |
| November       |      |                 |                |        |        |         |       |       |         |
| December       |      |                 |                |        |        |         |       |       |         |
| Year To Date   | 3051 | 2150            | -30%           | 236280 | 217347 | -8%     | 81248 | 70148 | -14%    |