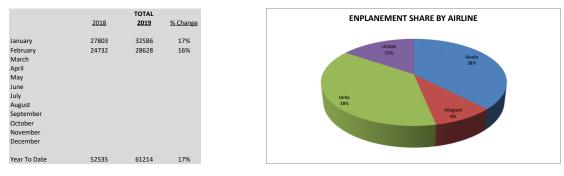

| Enplanements        | A     | LASKA AIRLINE | S               | ALLE | GIANT AIR | LINES           | D     | ELTA AIRLIN | IES      | ١U   | NITED AI | RLINES          | CHAR | TERS |
|---------------------|-------|---------------|-----------------|------|-----------|-----------------|-------|-------------|----------|------|----------|-----------------|------|------|
|                     | 2018  | 2019          | <u>% Change</u> | 2018 | 2019      | <u>% Change</u> | 2018  | 2019        | % Change | 2018 | 2019     | <u>% Change</u> | 2018 | 2019 |
| January             | 8564  | 12681         | 48%             | 2525 | 2763      | 9%              | 12786 | 12458       | -3%      | 3928 | 4684     | 19%             | 0    | 0    |
| February<br>March   | 7632  | 10441         | 37%             | 2284 | 2768      | 21%             | 11240 | 10647       | -5%      | 3576 | 4772     | 33%             | 138  | 141  |
| April<br>May        |       |               |                 |      |           |                 |       |             |          |      |          |                 |      |      |
| June                |       |               |                 |      |           |                 |       |             |          |      |          |                 |      |      |
| July<br>August      |       |               |                 |      |           |                 |       |             |          |      |          |                 |      |      |
| September           |       |               |                 |      |           |                 |       |             |          |      |          |                 |      |      |
| October<br>November |       |               |                 |      |           |                 |       |             |          |      |          |                 |      |      |
| December            |       |               |                 |      |           |                 |       |             |          |      |          |                 |      |      |
| Year To Date        | 16196 | 23122         | 43%             | 4809 | 5531      | 15%             | 24026 | 23105       | -4%      | 7504 | 9456     | 26%             | 138  | 141  |