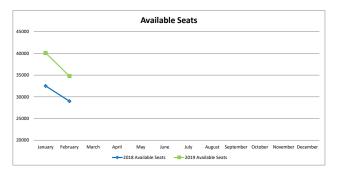

| Available Seats                                                                             | A            | LASKA AIRLINE  | 5          | ALLE         | GIANT AIR    | LINES     | D              | ELTA AIRLIN    | ES        | U            | NITED AI     | RLINES     |                | TOTAL          |            |
|---------------------------------------------------------------------------------------------|--------------|----------------|------------|--------------|--------------|-----------|----------------|----------------|-----------|--------------|--------------|------------|----------------|----------------|------------|
|                                                                                             | 2018         | 2019           | % Change   | 2018         | 2019         | % Change  | 2018           | 2019           | % Change  | 2018         | 2019         | % Change   | 2018           | 2019           | % Change   |
| January<br>February<br>March<br>April<br>May<br>June<br>June<br>July<br>August<br>September | 9972<br>8804 | 15808<br>12236 | 59%<br>39% | 2888<br>2576 | 3153<br>3507 | 9%<br>36% | 14843<br>13401 | 15469<br>13233 | 4%<br>-1% | 4802<br>4216 | 5690<br>5796 | 18%<br>37% | 32505<br>28997 | 40120<br>34772 | 23%<br>20% |
| October<br>November                                                                         |              |                |            |              |              |           |                |                |           |              |              |            |                |                |            |
| December<br>Year To Date                                                                    | 18776        | 28044          | 49%        | 5464         | 6660         | 22%       | 28244          | 28702          | 2%        | 9018         | 11486        | 27%        | 61502          | 74892          | 22%        |