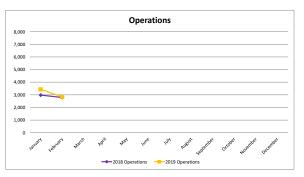

| Aircraft Operations |       | TOTAL       |         |
|---------------------|-------|-------------|---------|
|                     | 2018  | <u>2019</u> | %Change |
|                     |       |             |         |
| January             | 2,979 | 3,437       | 15%     |
| February            | 2,789 | 2,833       | 2%      |
| March               |       |             |         |
| April               |       |             |         |
| May                 |       |             |         |
| June                |       |             |         |
| July                |       |             |         |
| August              |       |             |         |
| September           |       |             |         |
| October             |       |             |         |
| November            |       |             |         |
| December            |       |             |         |
|                     |       |             |         |
| Year To Date        | 5,768 | 6,270       | 9%      |