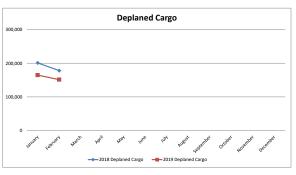

| Deplaned Cargo |         | TOTAL   |         |
|----------------|---------|---------|---------|
|                | 2018    | 2019    | %Change |
|                |         |         |         |
| January        | 200,904 | 164,704 | -18%    |
| February       | 178,085 | 151,279 | -15%    |
| March          |         |         |         |
| April          |         |         |         |
| May            |         |         |         |
| June           |         |         |         |
| July           |         |         |         |
| August         |         |         |         |
| September      |         |         |         |
| October        |         |         |         |
| November       |         |         |         |
| December       |         |         |         |
|                |         |         |         |
| Year To Date   | 378,989 | 315,983 | -17%    |
|                |         |         |         |
|                |         |         |         |