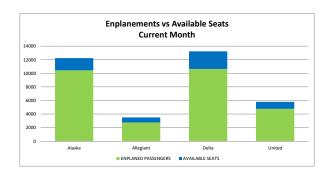

|              | AVAILABLE |              | LOAD   |
|--------------|-----------|--------------|--------|
|              | SEATS     | ENPLANED PAX | FACTOR |
| AIRLINE      |           |              |        |
| ALASKA       | 8804      | 7632         | 87%    |
| ALLEGIANT    | 2576      | 2284         | 89%    |
| DELTA        | 13401     | 11240        | 84%    |
| UNITED       | 4216      | 3576         | 85%    |
| ALL AIRLINES | 28997     | 24732        | 85%    |
|              |           |              |        |

| AVAILABLE | ENPLANED | LOAD   |
|-----------|----------|--------|
| SEATS     | PAX      | FACTOR |
|           |          |        |
| 12236     | 10441    | 85%    |
| 3507      | 2768     | 79%    |
| 13233     | 10647    | 80%    |
| 5796      | 4772     | 82%    |
| 34772     | 28628    | 82%    |