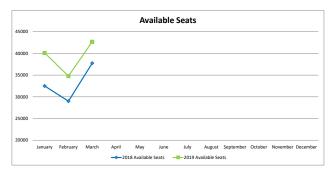

| Available Seats                                                        | AI                    | ASKA AIRLINES           | S                 | ALLE                 | GIANT AIRI           | LINES            | D                       | ELTA AIRLIN             | IES             | U                    | NITED AII            | RLINES            |                         | TOTAL                   |                   |
|------------------------------------------------------------------------|-----------------------|-------------------------|-------------------|----------------------|----------------------|------------------|-------------------------|-------------------------|-----------------|----------------------|----------------------|-------------------|-------------------------|-------------------------|-------------------|
|                                                                        | 2018                  | 2019                    | % Change          | 2018                 | 2019                 | % Change         | 2018                    | 2019                    | % Change        | <u>2018</u>          | 2019                 | <u>% Change</u>   | 2018                    | 2019                    | % Change          |
| January<br>February<br>March<br>April<br>May                           | 9972<br>8804<br>14058 | 15808<br>12236<br>15580 | 59%<br>39%<br>11% | 2888<br>2576<br>3356 | 3153<br>3507<br>4173 | 9%<br>36%<br>24% | 14843<br>13401<br>15756 | 15469<br>13233<br>16112 | 4%<br>-1%<br>2% | 4802<br>4216<br>4582 | 5690<br>5796<br>6822 | 18%<br>37%<br>49% | 32505<br>28997<br>37752 | 40120<br>34772<br>42687 | 23%<br>20%<br>13% |
| June<br>July<br>August<br>September<br>October<br>November<br>December |                       |                         |                   |                      |                      |                  |                         |                         |                 |                      |                      |                   |                         |                         |                   |
| Year To Date                                                           | 32834                 | 43624                   | 33%               | 8820                 | 10833                | 23%              | 44000                   | 44814                   | 2%              | 13600                | 18308                | 35%               | 99254                   | 117579                  | 18%               |