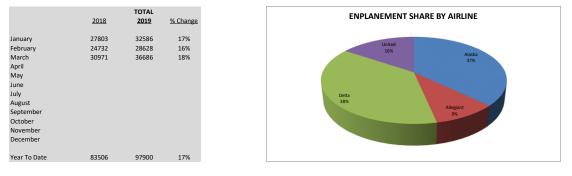

| Enplanements        | AL           | ASKA AIRLINE   | S          | ALLI         | EGIANT AIR   | LINES           | D              | ELTA AIRLIN    | ES         | 1U           | NITED AI     | RLINES          | CHAR     | TERS     |
|---------------------|--------------|----------------|------------|--------------|--------------|-----------------|----------------|----------------|------------|--------------|--------------|-----------------|----------|----------|
|                     | 2018         | 2019           | % Change   | 2018         | 2019         | <u>% Change</u> | 2018           | 2019           | % Change   | 2018         | 2019         | <u>% Change</u> | 2018     | 2019     |
| January<br>February | 8564<br>7632 | 12681<br>10441 | 48%<br>37% | 2525<br>2284 | 2763<br>2768 | 9%<br>21%       | 12786<br>11240 | 12458<br>10647 | -3%<br>-5% | 3928<br>3576 | 4684<br>4772 | 19%<br>33%      | 0<br>138 | 0<br>252 |
| March               | 10838        | 13303          | 23%        | 3135         | 3744         | 19%             | 13295          | 13888          | -5%        | 3703         | 5751         | 55%             | 88       | 0        |
| April<br>May        |              |                |            |              |              |                 |                |                |            |              |              |                 |          |          |
| June<br>July        |              |                |            |              |              |                 |                |                |            |              |              |                 |          |          |
| August<br>September |              |                |            |              |              |                 |                |                |            |              |              |                 |          |          |
| October<br>November |              |                |            |              |              |                 |                |                |            |              |              |                 |          |          |
| December            |              |                |            |              |              |                 |                |                |            |              |              |                 |          |          |
| Year To Date        | 27034        | 36425          | 35%        | 7944         | 9275         | 17%             | 37321          | 36993          | -1%        | 11207        | 15207        | 36%             | 226      | 252      |