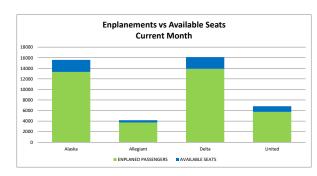

|              | AVAILABLE | ENPLANED PAX | LOAD   |
|--------------|-----------|--------------|--------|
|              | SEATS     | ENPLANED PAX | FACTOR |
| AIRLINE      |           |              |        |
| ALASKA       | 14058     | 10838        | 77%    |
| ALLEGIANT    | 3356      | 3135         | 93%    |
| DELTA        | 15756     | 13295        | 84%    |
| UNITED       | 4582      | 3703         | 81%    |
| ALL AIRLINES | 37752     | 30971        | 82%    |
|              |           |              |        |

| AVAILABLE | ENPLANED | LOAD   |
|-----------|----------|--------|
| SEATS     | PAX      | FACTOR |
|           |          |        |
| 15580     | 13303    | 85%    |
| 4173      | 3744     | 90%    |
| 16112     | 13888    | 86%    |
| 6822      | 5751     | 84%    |
| 42687     | 36686    | 86%    |
|           |          |        |