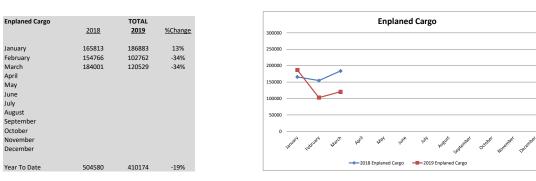

| Enplaned Cargo |      | ALASKA AIRLINES | ;       |        | FEDEX  |         |        | UPS    |         |
|----------------|------|-----------------|---------|--------|--------|---------|--------|--------|---------|
|                | 2018 | 2019            | %Change | 2018   | 2019   | %Change | 2018   | 2019   | %Change |
| January        | 1405 | 1225            | -13%    | 121543 | 144702 | 19%     | 42865  | 40956  | -4%     |
| February       | 1646 | 925             | -44%    | 114737 | 72645  | -37%    | 38383  | 29192  | -24%    |
| March          | 1178 | 1221            | 4%      | 145576 | 73510  | -50%    | 37247  | 45798  | 23%     |
| April          |      |                 |         |        |        |         |        |        |         |
| May            |      |                 |         |        |        |         |        |        |         |
| June           |      |                 |         |        |        |         |        |        |         |
| July           |      |                 |         |        |        |         |        |        |         |
| August         |      |                 |         |        |        |         |        |        |         |
| September      |      |                 |         |        |        |         |        |        |         |
| October        |      |                 |         |        |        |         |        |        |         |
| November       |      |                 |         |        |        |         |        |        |         |
| December       |      |                 |         |        |        |         |        |        |         |
| Year To Date   | 4229 | 3371            | -20%    | 381856 | 290857 | -24%    | 118495 | 115946 | -2%     |