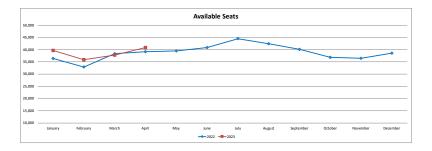

| Available Seats                       |                                     | ALASKA                               |                          |                                  | ALLEGIANT                        |                         |                                      | DELTA                                |                       |                                  | UNITED                           |                          |                                  | AVELO                            |                              |                                      | TOTAL                                |          |
|---------------------------------------|-------------------------------------|--------------------------------------|--------------------------|----------------------------------|----------------------------------|-------------------------|--------------------------------------|--------------------------------------|-----------------------|----------------------------------|----------------------------------|--------------------------|----------------------------------|----------------------------------|------------------------------|--------------------------------------|--------------------------------------|----------|
|                                       | 2022                                | 2023                                 | % Change                 | 2022                             | 2023                             | % Change                | 2022                                 | 2023                                 | % Change              | 2022                             | 2023                             | % Change                 | 2022                             | 2023                             | % Change                     | 2022                                 | 2023                                 | % Change |
| January<br>February<br>March<br>April | 12,312<br>9,804<br>12,616<br>13,528 | 10,564<br>10,184<br>11,248<br>13,742 | -14%<br>4%<br>-11%<br>2% | 2,706<br>2,841<br>3,060<br>2,967 | 4,662<br>3,414<br>3,102<br>3,414 | 72%<br>20%<br>1%<br>15% | 14,642<br>13,562<br>15,300<br>15,098 | 16,180<br>14,850<br>15,430<br>15,590 | 11%<br>9%<br>1%<br>3% | 4,300<br>4,076<br>4,600<br>4,526 | 6,772<br>6,222<br>6,950<br>6,804 | 57%<br>53%<br>51%<br>50% | 1,890<br>2,079<br>2,268<br>2,646 | 1,512<br>1,218<br>1,071<br>1,323 | -20%<br>-41%<br>-53%<br>-50% | 36,400<br>32,912<br>38,344<br>39,165 | 39,690<br>35,888<br>37,801<br>40,873 | -1%      |
| Year To Date                          | 48,260                              | 45,738                               | -5%                      | 11,574                           | 14,592                           | 26%                     | 58,602                               | 62,050                               | 6%                    | 17,502                           | 26,748                           | 53%                      | 8.883                            | 5.124                            | -42%                         | 146,821                              | 154,252                              | 5%       |