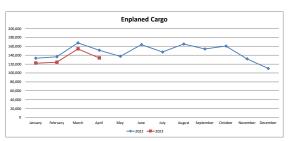

| Enplaned Cargo                        | 2022                                     | TOTAL<br>2023                            | %Change                   |
|---------------------------------------|------------------------------------------|------------------------------------------|---------------------------|
| January<br>February<br>March<br>April | 133,221<br>136,464<br>167,868<br>151,021 | 122,283<br>124,296<br>154,235<br>133,768 | -8%<br>-9%<br>-8%<br>-11% |
| Year To Date                          | 588,574                                  | 534,582                                  | -9%                       |