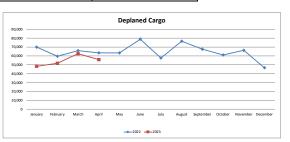

| Deplaned Cargo |         | TOTAL   |         |
|----------------|---------|---------|---------|
|                | 2022    | 2023    | %Change |
| January        | 69,954  | 48,431  | -31%    |
| February       | 59,555  | 51,689  | -13%    |
| March          | 65,912  | 62,602  | -5%     |
| April          | 63,340  | 55,900  | -12%    |
|                | 250 264 | 210 622 | 4504    |
| Year To Date   | 258,761 | 218,622 | -16%    |