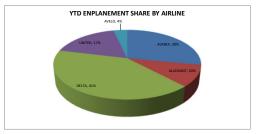

## TRI-CITIES AIRPORT MONTHLY AIRLINE ACTIVITY REPORT APRIL 2023

| Enplanements                          |                                  | ALASKA                           |                           |                                  | ALLEGIANT                        |                         |                                      | DELTA                                |                      |                                  | UNITED                           |                          |                                  | AVELO                          |                            | CHAR             | TERS              |
|---------------------------------------|----------------------------------|----------------------------------|---------------------------|----------------------------------|----------------------------------|-------------------------|--------------------------------------|--------------------------------------|----------------------|----------------------------------|----------------------------------|--------------------------|----------------------------------|--------------------------------|----------------------------|------------------|-------------------|
|                                       | 2022                             | 2023                             | % Change                  | 2022                             | 2023                             | % Change                | 2022                                 | 2023                                 | % Change             | 2022                             | 2023                             | % Change                 | 2022                             | 2023                           | % Change                   | 2022             | 2023              |
| January<br>February<br>March<br>April | 9,901<br>7,969<br>9,763<br>9,663 | 8,110<br>7,721<br>9,631<br>9,595 | -18%<br>-3%<br>-1%<br>-1% | 2,228<br>2,517<br>2,863<br>2,796 | 3,920<br>2,944<br>2,656<br>2,887 | 76%<br>17%<br>-7%<br>3% | 11,988<br>11,050<br>13,022<br>13,064 | 13,098<br>11,489<br>13,429<br>13,041 | 9%<br>4%<br>3%<br>0% | 3,136<br>3,553<br>3,737<br>3,879 | 5,770<br>5,156<br>5,258<br>5,744 | 84%<br>45%<br>41%<br>48% | 1,247<br>1,421<br>1,603<br>1,932 | 1,310<br>1,024<br>971<br>1,223 | 5%<br>-28%<br>-39%<br>-37% | 0<br>0<br>0<br>0 | 0<br>0<br>0<br>78 |
| Year To Date                          | 37,296                           | 35,057                           | -6%                       | 10,404                           | 12,407                           | 19%                     | 49,124                               | 51,057                               | 4%                   | 14,305                           | 21,928                           | 53%                      | 6,203                            | 4,528                          | -27%                       | 0                | 78                |