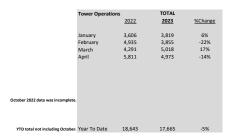

%<br>-6% |
| Year To Date                          | 22,555                           | 28,733                           | 27%                          | 9,217                            | 1,712                    | -81%                         | 226,989                              | 188,177                              | -17%                        |

| Deplaned Cargo |         | TOTAL   |         |
|----------------|---------|---------|---------|
|                | 2022    | 2023    | %Change |
| January        | 69,954  | 48,431  | -31%    |
| February       | 59,555  | 51,689  | -13%    |
| March          | 65,912  | 62,602  | -5%     |
| April          | 63,340  | 55,900  | -12%    |
|                | 250 264 | 210 622 | 4504    |
| Year To Date   | 258,761 | 218,622 | -16%    |