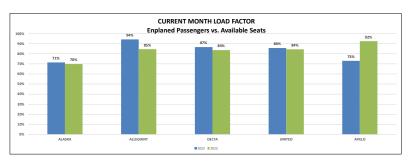

|             |             | A1 ACVA |          |      |           |          |      |       |          |      |        |          |      |       |          |      |       |          |
|-------------|-------------|---------|----------|------|-----------|----------|------|-------|----------|------|--------|----------|------|-------|----------|------|-------|----------|
| Load Factor |             | ALASKA  |          |      | ALLEGIANT |          |      | DELTA |          |      | UNITED |          |      | AVELO |          |      | TOTAL |          |
|             | <u>2022</u> | 2023    | % Change | 2022 | 2023      | % Change | 2022 | 2023  | % Change | 2022 | 2023   | % Change | 2022 | 2023  | % Change | 2022 | 2023  | % Change |
| January     | 80%         | 77%     | -4%      | 82%  | 84%       | 2%       | 82%  | 81%   | -1%      | 73%  | 85%    | 12%      | 66%  | 87%   | 21%      | 79%  | 81%   | 2%       |
| February    | 81%         | 76%     | -5%      | 89%  | 86%       | -2%      | 81%  | 77%   | -4%      | 87%  | 83%    | -4%      | 68%  | 84%   | 16%      | 81%  | 79%   | -2%      |
| March       | 77%         | 86%     | 8%       | 94%  | 86%       | -8%      | 85%  | 87%   | 2%       | 81%  | 76%    | -6%      | 71%  | 91%   | 20%      | 81%  | 85%   | 3%       |
| April       | 71%         | 70%     | -2%      | 94%  | 85%       | -10%     | 87%  | 84%   | -3%      | 86%  | 84%    | -1%      | 73%  | 92%   | 19%      | 81%  | 79%   | -1%      |
|             | l           |         |          |      |           |          |      |       |          |      |        |          |      |       |          |      |       |          |
|             | l           |         |          |      |           |          |      |       |          |      |        |          |      |       |          |      |       |          |
|             | l           |         |          |      |           |          |      |       |          |      |        |          |      |       |          |      |       |          |
|             | l           |         |          |      |           |          |      |       |          |      |        |          |      |       |          |      |       |          |
|             | l           |         |          |      |           |          |      |       |          |      |        |          |      |       |          |      |       |          |
|             | l           |         |          |      |           |          |      |       |          |      |        |          |      |       |          |      |       |          |
|             | l           |         |          |      |           |          |      |       |          |      |        |          |      |       |          |      |       |          |
|             |             |         |          |      |           |          |      |       |          |      |        |          |      |       |          |      |       |          |