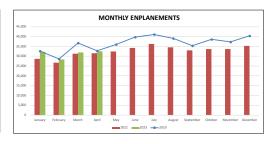

| Total Enplaneme | nts     |         |         | Current Year |
|-----------------|---------|---------|---------|--------------|
|                 | 2019    | 2022    | 2023    | % Change     |
| January         | 32,613  | 28,630  | 32,208  | 12%          |
| February        | 28,628  | 26,725  | 28,334  | 6%           |
| March           | 36,686  | 31,243  | 31,945  | 2%           |
| April           | 32,743  | 31,537  | 32,490  | 3%           |
|                 |         |         |         |              |
| Year To Date    | 130,670 | 118,135 | 124,977 | 6%           |