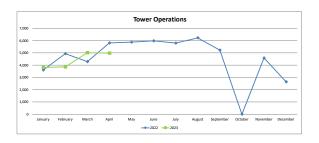

br>-6% |
| Year To Date                          | 22,555                           | 28,733                           | 27%                          | 9,217                            | 1,712                    | -81%                         | 226,989                              | 188,177                              | -17%                        |

| Deplaned Cargo |         | TOTAL   |         |
|----------------|---------|---------|---------|
|                | 2022    | 2023    | %Change |
| January        | 69,954  | 48,431  | -31%    |
| February       | 59,555  | 51,689  | -13%    |
| March          | 65,912  | 62,602  | -5%     |
| April          | 63,340  | 55,900  | -12%    |
|                | 250 264 | 210 622 | 4504    |
| Year To Date   | 258,761 | 218,622 | -16%    |