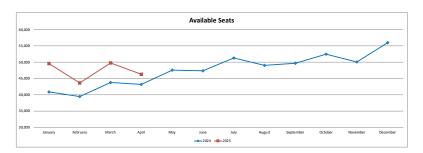

| Available Seats                       |                                      | ALASKA                               |                       |                                  | ALLEGIANT                        |                         |                                      | DELTA                                |                        |                                  | UNITED                           |                          |                                  | AVELO                            |                              |                                | AMERICAN                         |                      |                                      | TOTAL                                |                         |
|---------------------------------------|--------------------------------------|--------------------------------------|-----------------------|----------------------------------|----------------------------------|-------------------------|--------------------------------------|--------------------------------------|------------------------|----------------------------------|----------------------------------|--------------------------|----------------------------------|----------------------------------|------------------------------|--------------------------------|----------------------------------|----------------------|--------------------------------------|--------------------------------------|-------------------------|
|                                       | 2024                                 | 2025                                 | % Change              | 2024                             | 2025                             | % Change                | 2024                                 | 2025                                 | % Change               | 2024                             | 2025                             | % Change                 | 2024                             | 2025                             | % Change                     | 2024                           | 2025                             | % Change             | 2024                                 | 2025                                 | % Change                |
| January<br>February<br>March<br>April | 12,284<br>11,881<br>13,147<br>14,083 | 13,973<br>12,318<br>13,707<br>14,270 | 14%<br>4%<br>4%<br>1% | 4,350<br>3,648<br>4,038<br>3,666 | 4,527<br>3,657<br>3,891<br>2,892 | 4%<br>0%<br>-4%<br>-21% | 14,974<br>13,818<br>15,068<br>14,710 | 15,664<br>13,828<br>17,060<br>16,910 | 5%<br>0%<br>13%<br>15% | 7,506<br>7,346<br>7,268<br>6,510 | 9,214<br>8,330<br>8,842<br>6,422 | 23%<br>13%<br>22%<br>-1% | 1,764<br>1,617<br>1,911<br>1,911 | 1,470<br>1,176<br>1,323<br>1,323 | -17%<br>-27%<br>-31%<br>-31% | n/a<br>1,140<br>2,356<br>2,280 | 4,712<br>4,332<br>4,940<br>4,461 | 100%<br>280%<br>110% | 40,878<br>39,450<br>43,788<br>43,160 | 49,560<br>43,641<br>49,763<br>46,278 | 21%<br>11%<br>14%<br>7% |
| Year To Date                          | 51,395                               | 54,268                               | 6%                    | 15,702                           | 14,967                           | -5%                     | 58,570                               | 63,462                               | 8%                     | 28,630                           | 32,808                           | 15%                      | 7,203                            | 5,292                            | -27%                         | 5,776                          | 18,445                           | 219%                 | 167,276                              | 189,242                              | 13%                     |