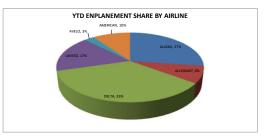

## TRI-CITIES AIRPORT MONTHLY AIRLINE ACTIVITY REPORT APRIL 2025

| Enplanements                          |                                   | ALASKA                            |                        |                                  | ALLEGIANT                        |                           |                                      | DELTA                                |                          |                                  | UNITED                           |                          |                                  | AVELO                        |                              |                              | AMERICAN                     |                             | CHAR         | TERS                |
|---------------------------------------|-----------------------------------|-----------------------------------|------------------------|----------------------------------|----------------------------------|---------------------------|--------------------------------------|--------------------------------------|--------------------------|----------------------------------|----------------------------------|--------------------------|----------------------------------|------------------------------|------------------------------|------------------------------|------------------------------|-----------------------------|--------------|---------------------|
|                                       | 2024                              | 2025                              | % Change               | 2024                             | 2025                             | % Change                  | 2024                                 | 2025                                 | % Change                 | 2024                             | 2025                             | % Change                 | 2024                             | 2025                         | % Change                     | 2024                         | 2025                         | % Change                    | 2024         | 2025                |
| January<br>February<br>March<br>April | 11,270<br>8,928<br>9,731<br>9,778 | 12,096<br>9,788<br>9,984<br>9,249 | 7%<br>10%<br>3%<br>-5% | 3,441<br>2,975<br>3,500<br>2,962 | 3,354<br>2,715<br>3,379<br>2,432 | -3%<br>-9%<br>-3%<br>-18% | 13,186<br>12,002<br>13,123<br>12,924 | 12,810<br>11,657<br>14,540<br>14,318 | -3%<br>-3%<br>11%<br>11% | 6,585<br>6,047<br>5,986<br>5,456 | 7,339<br>6,523<br>7,016<br>4,925 | 11%<br>8%<br>17%<br>-10% | 1,219<br>1,116<br>1,494<br>1,574 | 956<br>742<br>1,014<br>1,067 | -22%<br>-34%<br>-32%<br>-32% | n/a<br>698<br>1,911<br>1,799 | 3959<br>3571<br>3925<br>3514 | 100%<br>412%<br>105%<br>95% | 0<br>0<br>86 | 87<br>0<br>248<br>0 |
| Year To Date                          | 39,707                            | 41,117                            | 4%                     | 12,878                           | 11,880                           | -8%                       | 51,235                               | 53,325                               | 4%                       | 24,074                           | 25,803                           | 7%                       | 5,403                            | 3,779                        | -30%                         | 4,408                        | 14,969                       | 240%                        | 86           | 335                 |