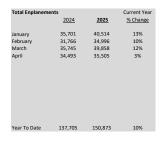

## TRI-CITIES AIRPORT MONTHLY AIRLINE ACTIVITY REPORT APRIL 2025

| Enplanements                          |                                   | ALASKA                            |                        |                                  | ALLEGIANT                        |                           |                                      | DELTA                                |                          |                                  | UNITED                           |                          |                                  | AVELO                        |                              |                              | AMERICAN                     |                             | CHAR         | TERS                |
|---------------------------------------|-----------------------------------|-----------------------------------|------------------------|----------------------------------|----------------------------------|---------------------------|--------------------------------------|--------------------------------------|--------------------------|----------------------------------|----------------------------------|--------------------------|----------------------------------|------------------------------|------------------------------|------------------------------|------------------------------|-----------------------------|--------------|---------------------|
|                                       | 2024                              | 2025                              | % Change               | 2024                             | 2025                             | % Change                  | 2024                                 | 2025                                 | % Change                 | 2024                             | 2025                             | % Change                 | 2024                             | 2025                         | % Change                     | 2024                         | 2025                         | % Change                    | 2024         | 2025                |
| January<br>February<br>March<br>April | 11,270<br>8,928<br>9,731<br>9,778 | 12,096<br>9,788<br>9,984<br>9,249 | 7%<br>10%<br>3%<br>-5% | 3,441<br>2,975<br>3,500<br>2,962 | 3,354<br>2,715<br>3,379<br>2,432 | -3%<br>-9%<br>-3%<br>-18% | 13,186<br>12,002<br>13,123<br>12,924 | 12,810<br>11,657<br>14,540<br>14,318 | -3%<br>-3%<br>11%<br>11% | 6,585<br>6,047<br>5,986<br>5,456 | 7,339<br>6,523<br>7,016<br>4,925 | 11%<br>8%<br>17%<br>-10% | 1,219<br>1,116<br>1,494<br>1,574 | 956<br>742<br>1,014<br>1,067 | -22%<br>-34%<br>-32%<br>-32% | n/a<br>698<br>1,911<br>1,799 | 3959<br>3571<br>3925<br>3514 | 100%<br>412%<br>105%<br>95% | 0<br>0<br>86 | 87<br>0<br>248<br>0 |
| Year To Date                          | 39,707                            | 41,117                            | 4%                     | 12,878                           | 11,880                           | -8%                       | 51,235                               | 53,325                               | 4%                       | 24,074                           | 25,803                           | 7%                       | 5,403                            | 3,779                        | -30%                         | 4,408                        | 14,969                       | 240%                        | 86           | 335                 |