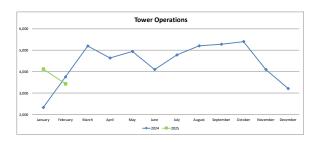

\*Data Not Available At This Time \*Data Not Available At This Time

| Tower Operations |       | TOTAL |         |
|------------------|-------|-------|---------|
|                  | 2024  | 2025  | %Change |
| January          | 2,330 | 4,122 | 77%     |
| February         | 3,754 | 3,432 | -9%     |
| March            | 5,192 | *     |         |
| April            | 4,639 |       |         |
|                  |       |       |         |
| Year To Date     | 6,084 | 7,554 | 24%     |
|                  |       |       |         |