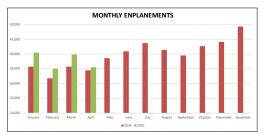

## TRI-CITIES AIRPORT MONTHLY AIRLINE ACTIVITY REPORT APRIL 2025

| Enplanements                          |                                   | ALASKA                            |                        |                                  | ALLEGIANT                        |                           |                                      | DELTA                                |                          |                                  | UNITED                           |                          |                                  | AVELO                        |                              |                              | AMERICAN                     |                             | CHAR         | TERS                |
|---------------------------------------|-----------------------------------|-----------------------------------|------------------------|----------------------------------|----------------------------------|---------------------------|--------------------------------------|--------------------------------------|--------------------------|----------------------------------|----------------------------------|--------------------------|----------------------------------|------------------------------|------------------------------|------------------------------|------------------------------|-----------------------------|--------------|---------------------|
|                                       | 2024                              | 2025                              | % Change               | 2024                             | 2025                             | % Change                  | 2024                                 | 2025                                 | % Change                 | 2024                             | 2025                             | % Change                 | 2024                             | 2025                         | % Change                     | 2024                         | 2025                         | % Change                    | 2024         | 2025                |
| January<br>February<br>March<br>April | 11,270<br>8,928<br>9,731<br>9,778 | 12,096<br>9,788<br>9,984<br>9,249 | 7%<br>10%<br>3%<br>-5% | 3,441<br>2,975<br>3,500<br>2,962 | 3,354<br>2,715<br>3,379<br>2,432 | -3%<br>-9%<br>-3%<br>-18% | 13,186<br>12,002<br>13,123<br>12,924 | 12,810<br>11,657<br>14,540<br>14,318 | -3%<br>-3%<br>11%<br>11% | 6,585<br>6,047<br>5,986<br>5,456 | 7,339<br>6,523<br>7,016<br>4,925 | 11%<br>8%<br>17%<br>-10% | 1,219<br>1,116<br>1,494<br>1,574 | 956<br>742<br>1,014<br>1,067 | -22%<br>-34%<br>-32%<br>-32% | n/a<br>698<br>1,911<br>1,799 | 3959<br>3571<br>3925<br>3514 | 100%<br>412%<br>105%<br>95% | 0<br>0<br>86 | 87<br>0<br>248<br>0 |
| Year To Date                          | 39,707                            | 41,117                            | 4%                     | 12,878                           | 11,880                           | -8%                       | 51,235                               | 53,325                               | 4%                       | 24,074                           | 25,803                           | 7%                       | 5,403                            | 3,779                        | -30%                         | 4,408                        | 14,969                       | 240%                        | 86           | 335                 |