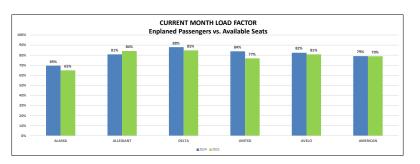

| Load Factor |      | ALASKA |          |      | ALLEGIANT |          |      | DELTA |          |      | UNITED |          |      | AVELO |          |      | AMERICA | V        |      | TOTAL |         |
|-------------|------|--------|----------|------|-----------|----------|------|-------|----------|------|--------|----------|------|-------|----------|------|---------|----------|------|-------|---------|
|             | 2024 | 2025   | % Change | 2024 | 2025      | % Change | 2024 | 2025  | % Change | 2024 | 2025   | % Change | 2024 | 2025  | % Change | 2024 | 2025    | % Change | 2024 | 2025  | % Chang |
| lanuary     | 92%  | 87%    | -5%      | 79%  | 74%       | -5%      | 88%  | 82%   | -6%      | 88%  | 80%    | -8%      | 69%  | 65%   | -4%      | n/a  | 84%     | 100%     | 87%  | 82%   | -6%     |
| February    | 75%  | 79%    | 4%       | 82%  | 74%       | -7%      | 87%  | 84%   | -3%      | 82%  | 78%    | -4%      | 69%  | 63%   | -6%      | 61%  | 82%     | 21%      | 81%  | 80%   | 0%      |
| March       | 74%  | 73%    | -1%      | 87%  | 87%       | 0%       | 87%  | 85%   | -2%      | 82%  | 79%    | -3%      | 78%  | 77%   | -2%      | 81%  | 79%     | -2%      | 82%  | 80%   | -2%     |
| April       | 69%  | 65%    | -5%      | 81%  | 84%       | 3%       | 88%  | 85%   | -3%      | 84%  | 77%    | -7%      | 82%  | 81%   | -2%      | 79%  | 79%     | 0%       | 80%  | 77%   | -3%     |
|             |      |        |          |      |           |          |      |       |          |      |        |          |      |       |          |      |         |          |      |       |         |
|             |      |        |          |      |           |          |      |       |          |      |        |          |      |       |          |      |         |          |      |       |         |