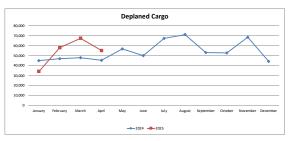

| Deplaned<br>Cargo |      | FEDEX/Empire | 2       |         | UPS/Amerifligh | t       |
|-------------------|------|--------------|---------|---------|----------------|---------|
|                   | 2024 | 2025         | %Change | 2024    | 2025           | %Change |
| January           | 0    | 0            | 0%      | 44,910  | 34,154         | -24%    |
| February          | 0    | 0            | 0%      | 46,882  | 58,049         | 24%     |
| March             | 0    | 19           | 1900%   | 47,941  | 67,387         | 41%     |
| April             | 0    | 0            | 0%      | 45,295  | 55,091         | 22%     |
|                   |      |              |         |         |                |         |
|                   |      |              |         |         |                |         |
|                   |      |              |         |         |                |         |
| Year To Date      | 0    | 19           | 1900%   | 185,028 | 214,681        | 16%     |

| Deplaned Cargo                        | 2024                                 | TOTAL<br>2025                        | %Change                   |
|---------------------------------------|--------------------------------------|--------------------------------------|---------------------------|
| January<br>February<br>March<br>April | 44,910<br>46,882<br>47,941<br>45,295 | 34,154<br>58,049<br>67,406<br>55,091 | -24%<br>24%<br>41%<br>22% |
|                                       |                                      |                                      |                           |
| Year To Date                          | 185,028                              | 214,700                              | 16%                       |