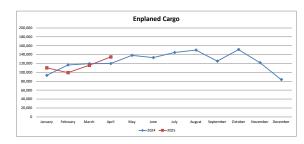

## TRI-CITIES AIRPORT MONTHLY AIRLINE ACTIVITY REPORT APRIL 2025

| Enplaned<br>Cargo |         | FEDEX/Empire |         |         | UPS/Amerifligh | t       |
|-------------------|---------|--------------|---------|---------|----------------|---------|
|                   | 2024    | 2025         | %Change | 2024    | 2025           | %Change |
| January           | 48,769  | 66,154       | 36%     | 44,306  | 43,896         | -1%     |
| February          | 59,841  | 54,354       | -9%     | 56,930  | 45,000         | -21%    |
| March             | 57,015  | 55,988       | -2%     | 62,454  | 59,824         | -4%     |
| April             | 59,750  | 71,554       | 20%     | 59,964  | 63,211         | 5%      |
|                   |         |              |         |         |                |         |
| Year To Date      | 225,375 | 248,050      | 10%     | 223,654 | 211,931        | -5%     |

| Enplaned Cargo                        | 2024                                    | TOTAL<br>2025                           | %Change                   |
|---------------------------------------|-----------------------------------------|-----------------------------------------|---------------------------|
| January<br>February<br>March<br>April | 93,075<br>116,771<br>119,469<br>119,714 | 110,050<br>99,354<br>115,812<br>134,765 | 18%<br>-15%<br>-3%<br>13% |
| Year To Date                          | 449,029                                 | 459,981                                 | 2%                        |