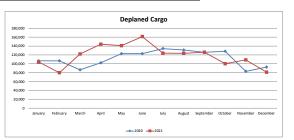

| Deplaned Carg |           | TOTAL     |         |
|---------------|-----------|-----------|---------|
|               | 2020      | 2021      | %Change |
|               |           |           |         |
| January       | 106,681   | 104,073   | -2%     |
| February      | 106,622   | 79,868    | -25%    |
| March         | 86,265    | 122,305   | 42%     |
| April         | 102,380   | 144,102   | 41%     |
| May           | 122,933   | 140,855   | 15%     |
| June          | 122,818   | 161,455   | 31%     |
| July          | 134,397   | 123,958   | -8%     |
| August        | 131,178   | 123,566   | -6%     |
| September     | 125,652   | 126,027   | 0%      |
| October       | 128,238   | 100,094   | -22%    |
| November      | 83,134    | 108,881   | 31%     |
| December      | 92,430    | 81,099    | -12%    |
|               |           |           |         |
| Year To Date  | 1,342,728 | 1,416,283 | 5%      |