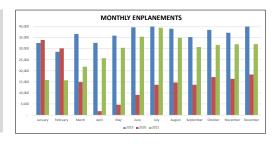

| Total Enplaneme | ents    |         |         | Current Year |
|-----------------|---------|---------|---------|--------------|
|                 | 2019    | 2020    | 2021    | % Change     |
| January         | 32.613  | 34.004  | 15.890  | -53%         |
| February        | 28,628  | 30,277  | 15,713  | -48%         |
| March           | 36,686  | 14,964  | 21,884  | 46%          |
| April           | 32,743  | 1,756   | 25,716  | 1364%        |
| May             | 35,973  | 4,671   | 30,447  | 552%         |
| June            | 39,711  | 9,181   | 35,491  | 287%         |
| July            | 41,085  | 13,738  | 39,524  | 188%         |
| August          | 39,092  | 14,730  | 35,047  | 138%         |
| September       | 35,332  | 13,686  | 30,802  | 125%         |
| October         | 38,579  | 17,217  | 31,797  | 85%          |
| November        | 37,278  | 16,371  | 32,070  | 96%          |
| December        | 40,403  | 18,364  | 32,122  | 75%          |
| Year To Date    | 438,123 | 188,959 | 346,503 | 83%          |
|                 |         |         |         |              |