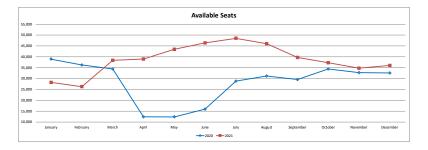

| Available Seats |         | ALASKA  |          |        | ALLEGIANT |          |         | DELTA   |          |        | UNITED |          |         | AVELO  |          |          | AHA   |          |         | TOTAL   |          |
|-----------------|---------|---------|----------|--------|-----------|----------|---------|---------|----------|--------|--------|----------|---------|--------|----------|----------|-------|----------|---------|---------|----------|
|                 | 2020    | 2021    | % Change | 2020   | 2021      | % Change | 2020    | 2021    | % Change | 2020   | 2021   | % Change | 2020    | 2021   | % Change | 2020     | 2021  | % Change | 2020    | 2021    | % Change |
| January         | 15,124  | 9,728   | -36%     | 2,976  | 3,372     | 13%      | 15,544  | 10,954  | -30%     | 5,291  | 4,200  | -21%     |         |        |          |          |       |          | 38,935  | 28,254  | -27%     |
| February        | 14,896  | 10,260  | -31%     | 2,820  | 2,643     | -6%      | 14,188  | 9,450   | -33%     | 4,326  | 3,920  | -9%      | l       |        |          |          |       |          | 36,230  | 26,273  | -27%     |
| March           | 12,464  | 15,276  | 23%      | 3,039  | 4,017     | 32%      | 14,770  | 15,100  | 2%       | 4,165  | 3,950  | -5%      | Start   |        |          |          |       |          | 34,438  | 38,343  | 11%      |
| April           | 3,040   | 15,732  | 418%     | 1,416  | 3,705     | 162%     | 6,126   | 15,066  | 146%     | 1,846  | 4,250  | 130%     | 4/28/21 | 189    |          |          |       |          | 12,428  | 38,942  | 213%     |
| May             | 3,040   | 16,340  | 438%     | 2,373  | 3,309     | 39%      | 5,822   | 15,662  | 169%     | 1,150  | 5,722  | 398%     | l       | 2457   |          |          |       |          | 12,385  | 43,490  | 251%     |
| June            | 3,040   | 16,340  | 438%     | 4,068  | 5,526     | 36%      | 7,992   | 15,028  | 88%      | 800    | 7,044  | 781%     | l       | 2457   |          |          |       |          | 15,900  | 46,395  | 192%     |
| July            | 8,208   | 16,416  | 100%     | 3,912  | 6,271     | 60%      | 12,836  | 15,611  | 22%      | 3,816  | 7,582  | 99%      | l       | 2646   |          |          |       |          | 28,772  | 48,526  | 69%      |
| August          | 7,524   | 16,416  | 118%     | 4,308  | 4,131     | -4%      | 15,366  | 15,425  | 0%       | 3,951  | 7,670  | 94%      | l       | 2415   |          |          |       |          | 31,149  | 46,057  | 48%      |
| September       | 8,208   | 14,136  | 72%      | 2,310  | 2,904     | 26%      | 14,870  | 15,049  | 1%       | 4,132  | 5,638  | 36%      | l       | 1995   |          | Start    |       |          | 29,520  | 39,722  | 35%      |
| October         | 9,576   | 11,476  | 20%      | 3,090  | 3,216     | 4%       | 17,878  | 15,468  | -13%     | 3,866  | 5,446  | 41%      | l       | 1470   |          | 10/24/21 | 200   |          | 34,410  | 37,276  | 8%       |
| November        | 9,728   | 9,500   | -2%      | 3,267  | 3,726     | 14%      | 16,340  | 14,735  | -10%     | 3,370  | 4,500  | 34%      | l       | 1764   |          |          | 550   |          | 32,705  | 34,775  | 6%       |
| December        | 10,412  | 9,044   | -13%     | 3,507  | 4,923     | 40%      | 15,382  | 14,279  | -7%      | 3,254  | 4,696  | 44%      |         | 2457   |          |          | 650   |          | 32,555  | 36,049  | 11%      |
| Year To Date    | 105,260 | 160,664 | 53%      | 37,086 | 47,743    | 29%      | 157,114 | 171,827 | 9%       | 39,967 | 64,618 | 62%      |         | 17,850 |          |          | 1,400 |          | 339,427 | 464,102 | 37%      |