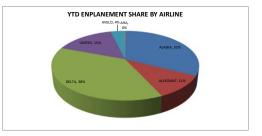

## TRI-CITIES AIRPORT MONTHLY AIRLINE ACTIVITY REPORT DECEMBER 2021

| Enplanements |        | ALASKA  |          |        | ALLEGIANT |          |        | DELTA   |          |        | UNITED |          |         | AVELO  |          |          | AHA  |          | CHAR | TERS |
|--------------|--------|---------|----------|--------|-----------|----------|--------|---------|----------|--------|--------|----------|---------|--------|----------|----------|------|----------|------|------|
|              | 2020   | 2021    | % Change | 2020   | 2021      | % Change | 2020   | 2021    | % Change | 2020   | 2021   | % Change | 2020    | 2021   | % Change | 2020     | 2021 | % Change | 2020 | 2021 |
|              |        |         |          |        |           |          |        |         |          |        |        |          |         |        |          |          |      |          |      |      |
| January      | 13,623 | 5,637   | -59%     | 2,800  | 2,033     | -27%     | 13,168 | 5,684   | -57%     | 4,413  | 2,536  | -43%     |         |        |          |          |      |          | 38   | 32   |
| February     | 12,327 | 6,669   | -46%     | 2,377  | 1,746     | -27%     | 11,953 | 4,893   | -59%     | 3,620  | 2,405  | -34%     |         |        |          |          |      |          | 219  | 0    |
| March        | 5,617  | 9,063   | 61%      | 1,555  | 2,480     | 59%      | 6,021  | 7,398   | 23%      | 1,771  | 2,943  | 66%      | Start   |        |          |          |      |          | 0    | 32   |
| April        | 432    | 11,036  | 2455%    | 292    | 2,520     | 763%     | 805    | 8,495   | 955%     | 227    | 3,567  | 1471%    | 4/29/21 | 98     |          |          |      |          | 0    | 95   |
| May          | 1,343  | 10,557  | 686%     | 1,278  | 2,333     | 83%      | 1,678  | 11,694  | 597%     | 372    | 4,731  | 1172%    |         | 1132   |          |          |      |          | 0    | 114  |
| June         | 2,897  | 11,818  | 308%     | 2,592  | 4,194     | 62%      | 3,211  | 12,382  | 286%     | 481    | 5,315  | 1005%    |         | 1782   |          |          |      |          | 13   | 38   |
| July         | 3,726  | 11,552  | 210%     | 2,766  | 5,361     | 94%      | 4,942  | 13,609  | 175%     | 2,304  | 6,697  | 191%     |         | 2305   |          |          |      |          | 37   | 0    |
| August       | 3,367  | 10,711  | 218%     | 2,879  | 3,284     | 14%      | 5,969  | 12,934  | 117%     | 2,515  | 6,499  | 158%     |         | 1619   |          |          |      |          | 54   | 0    |
| September    | 3,329  | 9,796   | 194%     | 1,833  | 2,184     | 19%      | 6,056  | 12,646  | 109%     | 2,468  | 5,050  | 105%     |         | 1126   |          | Start    |      |          | 36   | 0    |
| October      | 4,341  | 9,165   | 111%     | 2,451  | 2,652     | 8%       | 7,384  | 13,763  | 86%      | 3,041  | 5,069  | 67%      |         | 1086   |          | 10/24/21 | 62   |          | 0    | 49   |
| November     | 4,618  | 8,578   | 86%      | 2,427  | 3,340     | 38%      | 6,461  | 14,112  | 118%     | 2,865  | 4,265  | 49%      |         | 1482   |          |          | 293  |          | 0    | 58   |
| December     | 5,351  | 8,152   | 52%      | 2,476  | 4,552     | 84%      | 7,843  | 12,635  | 61%      | 2,694  | 4,469  | 66%      |         | 2005   |          |          | 309  |          | 0    | 31   |
|              |        |         |          |        |           |          |        |         |          |        |        |          |         |        |          |          |      |          |      |      |
| Year To Date | 60,971 | 112,734 | 85%      | 25,726 | 36,679    | 43%      | 75,491 | 130,245 | 73%      | 26,771 | 53,546 | 100%     |         | 12,635 |          |          | 664  |          | 397  | 449  |