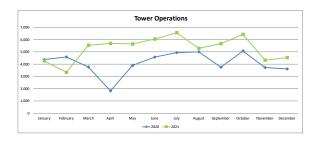

| Tower Operations |        | TOTAL  |         |
|------------------|--------|--------|---------|
|                  | 2020   | 2021   | %Change |
|                  |        |        |         |
| January          | 4,384  | 4,259  | -3%     |
| February         | 4,589  | 3,336  | -27%    |
| March            | 3,770  | 5,542  | 47%     |
| April            | 1,824  | 5,697  | 212%    |
| May              | 3,894  | 5,640  | 45%     |
| June             | 4,580  | 6,046  | 32%     |
| July             | 4,943  | 6,569  | 33%     |
| August           | 5,009  | 5,295  | 6%      |
| September        | 3,753  | 5,672  | 51%     |
| October          | 5,078  | 6,425  | 27%     |
| November         | 3,729  | 4,327  | 16%     |
| December         | 3,613  | 4,532  | 25%     |
|                  |        |        |         |
| Year To Date     | 49,166 | 63,340 | 29%     |