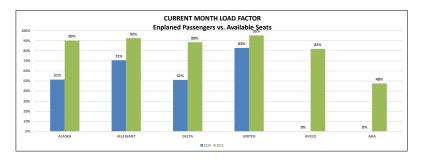

|             |      | AL ACKA |          |      |           |          |             |       |          |      |        |          |         |       |          |          |      |          |      |       |          |
|-------------|------|---------|----------|------|-----------|----------|-------------|-------|----------|------|--------|----------|---------|-------|----------|----------|------|----------|------|-------|----------|
| Load Factor |      | ALASKA  |          |      | ALLEGIANT |          |             | DELTA |          |      | UNITED |          |         | AVELO |          |          | AHA  |          |      | TOTAL |          |
|             | 2020 | 2021    | % Change | 2020 | 2021      | % Change | <u>2020</u> | 2021  | % Change | 2020 | 2021   | % Change | 2020    | 2021  | % Change | 2020     | 2021 | % Change | 2020 | 2021  | % Change |
| January     | 90%  | 58%     | -32%     | 94%  | 60%       | -34%     | 85%         | 52%   | -33%     | 83%  | 60%    | -23%     |         |       |          |          |      |          | 87%  | 56%   | -31%     |
| February    | 83%  | 65%     | -18%     | 84%  | 66%       | -18%     | 84%         | 52%   | -32%     | 84%  | 61%    | -22%     | Start   |       |          |          |      |          | 84%  | 60%   | -24%     |
| March       | 45%  | 59%     | 14%      | 51%  | 62%       | 11%      | 41%         | 49%   | 8%       | 43%  | 75%    | 32%      | 4/28/21 |       |          | l        |      |          | 43%  | 57%   | 14%      |
| April       | 14%  | 70%     | 56%      | 21%  | 68%       | 47%      | 13%         | 56%   | 43%      | 12%  | 84%    | 72%      | 0%      | 52%   | 52%      |          |      |          | 14%  | 66%   | 52%      |
| May         | 44%  | 65%     | 20%      | 54%  | 71%       | 17%      | 29%         | 75%   | 46%      | 32%  | 83%    | 50%      | 0%      | 46%   | 46%      | l        |      |          | 38%  | 70%   | 32%      |
| June        | 95%  | 72%     | -23%     | 64%  | 76%       | 12%      | 40%         | 82%   | 42%      | 60%  | 75%    | 15%      | 0%      | 73%   | 73%      |          |      |          | 58%  | 76%   | 19%      |
| July        | 45%  | 70%     | 25%      | 71%  | 85%       | 15%      | 39%         | 87%   | 49%      | 60%  | 88%    | 28%      | 0%      | 87%   | 87%      |          |      |          | 48%  | 81%   | 34%      |
| August      | 45%  | 65%     | 20%      | 67%  | 79%       | 13%      | 39%         | 84%   | 45%      | 64%  | 85%    | 21%      | 0%      | 67%   | 67%      | Start    |      |          | 47%  | 76%   | 29%      |
| September   | 41%  | 69%     | 29%      | 79%  | 75%       | -4%      | 41%         | 84%   | 43%      | 60%  | 90%    | 30%      | 0%      | 56%   | 56%      | 10/24/21 |      |          | 46%  | 78%   | 31%      |
| October     | 45%  | 80%     | 35%      | 79%  | 82%       | 3%       | 41%         | 89%   | 48%      | 79%  | 93%    | 14%      | 0%      | 74%   | 74%      | 0%       | 31%  | 31%      | 50%  | 85%   | 35%      |
| November    | 47%  | 90%     | 43%      | 74%  | 90%       | 15%      | 40%         | 96%   | 56%      | 85%  | 95%    | 10%      | 0%      | 84%   | 84%      | 0%       | 53%  | 53%      | 50%  | 92%   | 42%      |
| December    | 51%  | 90%     | 39%      | 71%  | 92%       | 22%      | 51%         | 88%   | 37%      | 83%  | 95%    | 12%      | 0%      | 82%   | 82%      | 0%       | 48%  | 48%      | 56%  | 89%   | 33%      |