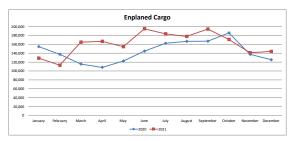

| <b>Enplaned Cargo</b> |           | TOTAL     |         |
|-----------------------|-----------|-----------|---------|
|                       | 2020      | 2021      | %Change |
|                       |           |           |         |
| January               | 154,891   | 128,920   | -17%    |
| February              | 137,482   | 113,178   | -18%    |
| March                 | 115,373   | 164,638   | 43%     |
| April                 | 108,280   | 166,568   | 54%     |
| May                   | 122,249   | 154,742   | 27%     |
| June                  | 144,585   | 195,009   | 35%     |
| July                  | 162,141   | 183,448   | 13%     |
| August                | 166,508   | 177,658   | 7%      |
| September             | 166,953   | 194,394   | 16%     |
| October               | 185,793   | 171,020   | -8%     |
| November              | 137,453   | 141,149   | 3%      |
| December              | 125,097   | 143,989   | 15%     |
|                       |           |           |         |
| Year To Date          | 1,726,805 | 1,934,713 | 12%     |