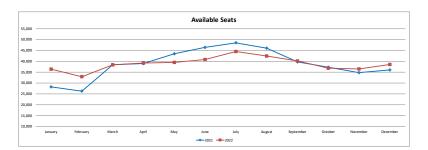

| Available Seats |         | ALASKA  |          |        | ALLEGIANT |          |         | DELTA   |          |        | UNITED |          |         | AVELO  |          |          | AHA     |          |         | TOTAL   | 1        |
|-----------------|---------|---------|----------|--------|-----------|----------|---------|---------|----------|--------|--------|----------|---------|--------|----------|----------|---------|----------|---------|---------|----------|
|                 | 2021    | 2022    | % Change | 2021   | 2022      | % Change | 2021    | 2022    | % Change | 2021   | 2022   | % Change | 2021    | 2022   | % Change | 2021     | 2022    | % Change | 2021    | 2022    | % Change |
| January         | 9,728   | 12,312  | 27%      | 3,372  | 2,706     | -20%     | 10,954  | 14,642  | 34%      | 4,200  | 4,300  | 2%       |         | 1,890  | 100%     |          | 550     | 100%     | 28,254  | 36,400  | 29%      |
| February        | 10,260  | 9,804   | -4%      | 2,643  | 2,841     | 7%       | 9,450   | 13,562  | 44%      | 3,920  | 4,076  | 4%       | Start   | 2,079  | 100%     |          | 550     | 100%     | 26,273  | 32,912  | 25%      |
| March           | 15,276  | 12,616  | -17%     | 4,017  | 3,060     | -24%     | 15,100  | 15,300  | 1%       | 3,950  | 4,600  | 16%      | 4/28/21 | 2,268  | 100%     |          | 500     | 100%     | 38,343  | 38,344  | 0%       |
| April           | 15,732  | 13,528  | -14%     | 3,705  | 2,967     | -20%     | 15,066  | 15,098  | 0%       | 4,250  | 4,526  | 6%       | 189     | 2,646  | 1300%    |          | 400     | 100%     | 38,942  | 39,165  | 1%       |
| May             | 16,340  | 13,148  | -20%     | 3,309  | 3,372     | 2%       | 15,662  | 15,242  | -3%      | 5,722  | 5,226  | -9%      | 2,457   | 1,890  | -23%     |          | 600     | 100%     | 43,490  | 39,478  | -9%      |
| June            | 16,340  | 12,768  | -22%     | 5,526  | 5,694     | 3%       | 15,028  | 15,026  | 0%       | 7,044  | 4,420  | -37%     | 2,457   | 2,268  | -8%      |          | 650     | 100%     | 46,395  | 40,826  | -12%     |
| July            | 16,416  | 12,996  | -21%     | 6,271  | 6,891     | 10%      | 15,611  | 17,014  | 9%       | 7,582  | 4,500  | -41%     | 2,646   | 2,457  | -7%      |          | 650     | 100%     | 48,526  | 44,508  | -8%      |
| August          | 16,416  | 13,148  | -20%     | 4,131  | 4,695     | 14%      | 15,425  | 17,008  | 10%      | 7,670  | 4,600  | -40%     | 2,415   | 2,457  | 2%       | Start    | 500     | 100%     | 46,057  | 42,408  | -8%      |
| September       | 14,136  | 15,352  | 9%       | 2,904  | 3,186     | 10%      | 15,049  | 14,570  | -3%      | 5,638  | 4,550  | -19%     | 1,995   | 2,457  | 23%      | 10/24/21 | End     | _        | 39,722  | 40,115  | 1%       |
| October         | 11,476  | 11,932  | 4%       | 3,216  | 3,123     | -3%      | 15,468  | 15,248  | -1%      | 5,446  | 4,832  | -11%     | 1,470   | 1,701  | 16%      | 200      | 8/22/22 |          | 37,276  | 36,836  | -1%      |
| November        | 9,500   | 10,564  | 11%      | 3,726  | 3,726     | 0%       | 14,735  | 13,992  | -5%      | 4,500  | 6,746  | 50%      | 1,764   | 1,407  | -20%     | 550      |         | =        | 34,775  | 36,435  | 5%       |
| December        | 9,044   | 10,108  | 12%      | 4,923  | 5,547     | 13%      | 14,279  | 14,324  | 0%       | 4,696  | 6,942  | 48%      | 2,457   | 1,617  | -34%     | 650      |         |          | 36,049  | 38,538  | 7%       |
| Year To Date    | 160.664 | 148.276 | -8%      | 47.743 | 47.808    | 0%       | 171.827 | 181.026 | 5%       | 64.618 | 59.318 | -8%      | 17.850  | 25,137 | 41%      | 1.400    | 4.400   |          | 428.053 | 465.965 | 9%       |