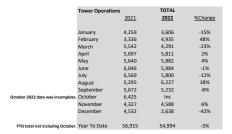

| 7,751  | 12,259        | 58%     | 55,506  | 353          | -99%    | 60,309          | 64,056  | 6%      |  |  |
| September         | 8,172  | 11,027        | 35%     | 56,130  | 569          | -99%    | 61,725          | 55,900  | -9%     |  |  |
| October           | 7,199  | 8,844         | 23%     | 48,973  | 901          | -98%    | 43,922          | 51,419  | 17%     |  |  |
| November          | 5,590  | 6,856         | 23%     | 48,767  | 267          | -99%    | 54,524          | 59,239  | 9%      |  |  |
| December          | 4,003  | 5,475         | 37%     | 44,146  | 15,547       | -65%    | 32,950          | 25,555  | -22%    |  |  |
| Year To Date      | 83.146 | 93,885        | 13%     | 632.374 | 28,704       | -95%    | 700.763         | 654,489 | -7%     |  |  |