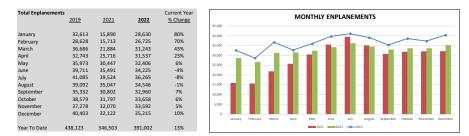

## TRI-CITIES AIRPORT MONTHLY AIRLINE ACTIVITY REPORT DECEMBER 2022

| Enplanements |         | ALASKA  |          |        | ALLEGIANT |          |         | DELTA   |          |        | UNITED |          |         | AVELO  |          |          | AHA     |          | CHAP | RTERS |
|--------------|---------|---------|----------|--------|-----------|----------|---------|---------|----------|--------|--------|----------|---------|--------|----------|----------|---------|----------|------|-------|
|              | 2021    | 2022    | % Change | 2021   | 2022      | % Change | 2021    | 2022    | % Change | 2021   | 2022   | % Change | 2021    | 2022   | % Change | 2021     | 2022    | % Change | 2021 | 2022  |
| January      | 5,637   | 9,901   | 76%      | 2,033  | 2,228     | 10%      | 5,684   | 11,988  | 111%     | 2,536  | 3,136  | 24%      |         | 1,247  | 100%     |          | 130     | 100%     | 32   | 0     |
| February     | 6,669   | 7,969   | 19%      | 1,746  | 2,517     | 44%      | 4,893   | 11,050  | 126%     | 2,405  | 3,553  | 48%      | Start   | 1,421  | 100%     |          | 215     | 100%     | 0    | 0     |
| March        | 9,063   | 9,763   | 8%       | 2,480  | 2,863     | 15%      | 7,398   | 13,022  | 76%      | 2,943  | 3,737  | 27%      | 4/29/21 | 1,603  | 100%     |          | 255     | 100%     | 32   | 0     |
| April        | 11,036  | 9,663   | -12%     | 2,520  | 2,796     | 11%      | 8,495   | 13,064  | 54%      | 3,567  | 3,879  | 9%       | 98      | 1,932  | 1871%    |          | 203     | 100%     | 95   | 0     |
| May          | 10,557  | 9,971   | -6%      | 2,333  | 3,158     | 35%      | 11,694  | 13,054  | 12%      | 4,731  | 4,556  | -4%      | 1,132   | 1,485  | 31%      |          | 182     | 100%     | 114  | 0     |
| June         | 11,818  | 9,285   | -21%     | 4,194  | 5,394     | 29%      | 12,382  | 13,323  | 8%       | 5,315  | 3,996  | -25%     | 1,782   | 1,916  | 8%       |          | 311     | 100%     | 38   | 0     |
| July         | 11,552  | 8,579   | -26%     | 5,361  | 6,558     | 22%      | 13,609  | 14,373  | 6%       | 6,697  | 4,027  | -40%     | 2,305   | 2,322  | 1%       |          | 406     | 100%     | 0    | 0     |
| August       | 10,711  | 8,953   | -16%     | 3,284  | 4,418     | 35%      | 12,934  | 14,618  | 13%      | 6,499  | 4,184  | -36%     | 1,619   | 2,089  | 29%      | Start    | 284     | 100%     | 0    | 0     |
| September    | 9,796   | 11,125  | 14%      | 2,184  | 3,104     | 42%      | 12,646  | 12,567  | -1%      | 5,050  | 4,186  | -17%     | 1,126   | 1,978  | 76%      | 10/24/21 | End     | 0%       | 0    | 170   |
| October      | 9,165   | 10,639  | 16%      | 2,652  | 2,981     | 12%      | 13,763  | 14,123  | 3%       | 5,069  | 4,533  | -11%     | 1,086   | 1,382  | 27%      | 62       | 8/22/22 | -100%    | 49   | 64    |
| November     | 8,578   | 9,454   | 10%      | 3,340  | 3,378     | 1%       | 14,112  | 13,072  | -7%      | 4,265  | 6,345  | 49%      | 1,482   | 1,343  | -9%      | 293      |         | -100%    | 58   | 0     |
| December     | 8,152   | 9,131   | 12%      | 4,552  | 5,086     | 12%      | 12,635  | 13,164  | 4%       | 4,469  | 6,299  | 41%      | 2,005   | 1,535  | -23%     | 309      |         | -100%    | 31   | 0     |
| Year To Date | 112.734 | 114.433 | 2%       | 36.679 | 44.481    | 21%      | 130.245 | 157.418 | 21%      | 53.546 | 52.431 | -2%      | 12.635  | 20.253 | 60%      | 664      | 1.986   | 199%     | 449  | 234   |