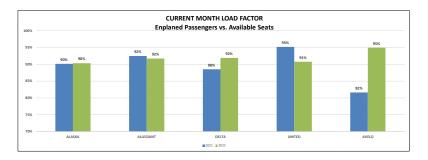

| Load Factor |      | ALASKA |                 |      | ALLEGIANT |          |      | DELTA |          |      | UNITED |                 |         | AVELO |          |          | AHA     |          |      | TOTAL | 1.00     |
|-------------|------|--------|-----------------|------|-----------|----------|------|-------|----------|------|--------|-----------------|---------|-------|----------|----------|---------|----------|------|-------|----------|
|             | 2021 | 2022   | <u>% Change</u> | 2021 | 2022      | % Change | 2021 | 2022  | % Change | 2021 | 2022   | <u>% Change</u> | 2021    | 2022  | % Change | 2021     | 2022    | % Change | 2021 | 2022  | % Change |
| January     | 58%  | 80%    | 22%             | 60%  | 82%       | 22%      | 52%  | 82%   | 30%      | 60%  | 73%    | 13%             |         | 66%   | 100%     |          | 24%     | 100%     | 56%  | 79%   | 22%      |
| February    | 65%  | 81%    | 16%             | 66%  | 89%       | 23%      | 52%  | 81%   | 30%      | 61%  | 87%    | 26%             | Start   | 68%   | 100%     |          | 39%     | 100%     | 60%  | 81%   | 21%      |
| March       | 59%  | 77%    | 18%             | 62%  | 94%       | 32%      | 49%  | 85%   | 36%      | 75%  | 81%    | 7%              | 4/28/21 | 71%   | 100%     |          | 51%     | 100%     | 57%  | 81%   | 24%      |
| April       | 70%  | 71%    | 1%              | 68%  | 94%       | 26%      | 56%  | 87%   | 30%      | 84%  | 86%    | 2%              | 52%     | 73%   | 21%      |          | 51%     | 100%     | 66%  | 81%   | 14%      |
| May         | 65%  | 76%    | 11%             | 71%  | 94%       | 23%      | 75%  | 86%   | 11%      | 83%  | 87%    | 4%              | 46%     | 79%   | 32%      |          | 30%     | 100%     | 70%  | 82%   | 12%      |
| June        | 72%  | 73%    | 0%              | 76%  | 95%       | 19%      | 82%  | 89%   | 6%       | 75%  | 90%    | 15%             | 73%     | 84%   | 12%      |          | 48%     | 100%     | 76%  | 84%   | 7%       |
| July        | 70%  | 66%    | -4%             | 85%  | 95%       | 10%      | 87%  | 84%   | -3%      | 88%  | 89%    | 1%              | 87%     | 95%   | 7%       |          | 62%     | 100%     | 81%  | 81%   | 0%       |
| August      | 65%  | 68%    | 3%              | 79%  | 94%       | 15%      | 84%  | 86%   | 2%       | 85%  | 91%    | 6%              | 67%     | 85%   | 18%      | Start    | 57%     | 100%     | 76%  | 81%   | 5%       |
| September   | 69%  | 72%    | 3%              | 75%  | 97%       | 22%      | 84%  | 86%   | 2%       | 90%  | 92%    | 2%              | 56%     | 81%   | 24%      | 10/24/21 | End     | 0%       | 78%  | 82%   | 5%       |
| October     | 80%  | 89%    | 9%              | 82%  | 95%       | 13%      | 89%  | 93%   | 4%       | 93%  | 94%    | 1%              | 74%     | 81%   | 7%       | 31%      | 8/22/22 | -100%    | 85%  | 91%   | 6%       |
| November    | 90%  | 89%    | -1%             | 90%  | 91%       | 1%       | 96%  | 93%   | -2%      | 95%  | 94%    | -1%             | 84%     | 95%   | 11%      | 53%      |         | -100%    | 92%  | 92%   | 0%       |
| December    | 90%  | 90%    | 0%              | 92%  | 92%       | -1%      | 88%  | 92%   | 3%       | 95%  | 91%    | -4%             | 82%     | 95%   | 13%      | 48%      |         | -100%    | 89%  | 91%   | 2%       |