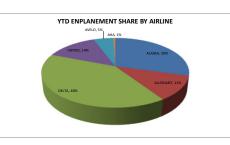

## TRI-CITIES AIRPORT MONTHLY AIRLINE ACTIVITY REPORT DECEMBER 2022

| Enplanements |         | ALASKA  |          |        | ALLEGIANT |          |         | DELTA   |          |        | UNITED |          |         | AVELO  |          |          | AHA     |          | CHAP | RTERS |
|--------------|---------|---------|----------|--------|-----------|----------|---------|---------|----------|--------|--------|----------|---------|--------|----------|----------|---------|----------|------|-------|
|              | 2021    | 2022    | % Change | 2021   | 2022      | % Change | 2021    | 2022    | % Change | 2021   | 2022   | % Change | 2021    | 2022   | % Change | 2021     | 2022    | % Change | 2021 | 2022  |
| January      | 5,637   | 9,901   | 76%      | 2,033  | 2,228     | 10%      | 5,684   | 11,988  | 111%     | 2,536  | 3,136  | 24%      |         | 1,247  | 100%     |          | 130     | 100%     | 32   | 0     |
| February     | 6,669   | 7,969   | 19%      | 1,746  | 2,517     | 44%      | 4,893   | 11,050  | 126%     | 2,405  | 3,553  | 48%      | Start   | 1,421  | 100%     |          | 215     | 100%     | 0    | 0     |
| March        | 9,063   | 9,763   | 8%       | 2,480  | 2,863     | 15%      | 7,398   | 13,022  | 76%      | 2,943  | 3,737  | 27%      | 4/29/21 | 1,603  | 100%     |          | 255     | 100%     | 32   | 0     |
| April        | 11,036  | 9,663   | -12%     | 2,520  | 2,796     | 11%      | 8,495   | 13,064  | 54%      | 3,567  | 3,879  | 9%       | 98      | 1,932  | 1871%    |          | 203     | 100%     | 95   | 0     |
| May          | 10,557  | 9,971   | -6%      | 2,333  | 3,158     | 35%      | 11,694  | 13,054  | 12%      | 4,731  | 4,556  | -4%      | 1,132   | 1,485  | 31%      |          | 182     | 100%     | 114  | 0     |
| June         | 11,818  | 9,285   | -21%     | 4,194  | 5,394     | 29%      | 12,382  | 13,323  | 8%       | 5,315  | 3,996  | -25%     | 1,782   | 1,916  | 8%       |          | 311     | 100%     | 38   | 0     |
| July         | 11,552  | 8,579   | -26%     | 5,361  | 6,558     | 22%      | 13,609  | 14,373  | 6%       | 6,697  | 4,027  | -40%     | 2,305   | 2,322  | 1%       |          | 406     | 100%     | 0    | 0     |
| August       | 10,711  | 8,953   | -16%     | 3,284  | 4,418     | 35%      | 12,934  | 14,618  | 13%      | 6,499  | 4,184  | -36%     | 1,619   | 2,089  | 29%      | Start    | 284     | 100%     | 0    | 0     |
| September    | 9,796   | 11,125  | 14%      | 2,184  | 3,104     | 42%      | 12,646  | 12,567  | -1%      | 5,050  | 4,186  | -17%     | 1,126   | 1,978  | 76%      | 10/24/21 | End     | 0%       | 0    | 170   |
| October      | 9,165   | 10,639  | 16%      | 2,652  | 2,981     | 12%      | 13,763  | 14,123  | 3%       | 5,069  | 4,533  | -11%     | 1,086   | 1,382  | 27%      | 62       | 8/22/22 | -100%    | 49   | 64    |
| November     | 8,578   | 9,454   | 10%      | 3,340  | 3,378     | 1%       | 14,112  | 13,072  | -7%      | 4,265  | 6,345  | 49%      | 1,482   | 1,343  | -9%      | 293      |         | -100%    | 58   | 0     |
| December     | 8,152   | 9,131   | 12%      | 4,552  | 5,086     | 12%      | 12,635  | 13,164  | 4%       | 4,469  | 6,299  | 41%      | 2,005   | 1,535  | -23%     | 309      |         | -100%    | 31   | 0     |
| Year To Date | 112.734 | 114.433 | 2%       | 36.679 | 44.481    | 21%      | 130.245 | 157.418 | 21%      | 53.546 | 52.431 | -2%      | 12.635  | 20.253 | 60%      | 664      | 1.986   | 199%     | 449  | 234   |