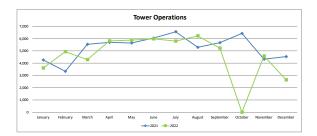

7,751  | 12,259        | 58%     | 55,506  | 353          | -99%    | 60,309          | 64,056  | 6%      |  |  |
| September         | 8,172  | 11,027        | 35%     | 56,130  | 569          | -99%    | 61,725          | 55,900  | -9%     |  |  |
| October           | 7,199  | 8,844         | 23%     | 48,973  | 901          | -98%    | 43,922          | 51,419  | 17%     |  |  |
| November          | 5,590  | 6,856         | 23%     | 48,767  | 267          | -99%    | 54,524          | 59,239  | 9%      |  |  |
| December          | 4,003  | 5,475         | 37%     | 44,146  | 15,547       | -65%    | 32,950          | 25,555  | -22%    |  |  |
| Year To Date      | 83.146 | 93,885        | 13%     | 632.374 | 28,704       | -95%    | 700.763         | 654,489 | -7%     |  |  |