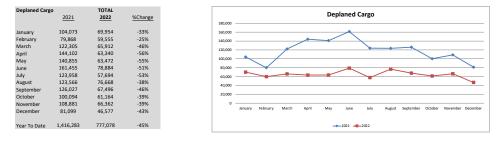

| Deplaned<br>Cargo | A      | LASKA AIRLINE | 5       |         | FEDEX/Empire |         | UPS/Ameriflight |         |         |  |  |
|-------------------|--------|---------------|---------|---------|--------------|---------|-----------------|---------|---------|--|--|
|                   | 2021   | 2022          | %Change | 2021    | 2022         | %Change | 2021            | 2022    | %Change |  |  |
| January           | 5,107  | 9,500         | 86%     | 51,236  | 3,080        | -94%    | 47,730          | 57,374  | 20%     |  |  |
| February          | 8,353  | 1,762         | -79%    | 38,277  | 2,881        | -92%    | 33,238          | 54,912  | 65%     |  |  |
| March             | 6,493  | 2,463         | -62%    | 49,976  | 2,155        | -96%    | 65,836          | 61,294  | -7%     |  |  |
| April             | 5,515  | 8,830         | 60%     | 74,943  | 1,101        | -99%    | 63,644          | 53,409  | -16%    |  |  |
| May               | 9,661  | 8,212         | -15%    | 52,313  | 1,020        | -98%    | 78,881          | 54,240  | -31%    |  |  |
| June              | 6,385  | 8,945         | 40%     | 66,553  | 498          | -99%    | 88,517          | 69,441  | -22%    |  |  |
| July              | 8,917  | 9,712         | 9%      | 45,554  | 332          | -99%    | 69,487          | 47,650  | -31%    |  |  |
| August            | 7,751  | 12,259        | 58%     | 55,506  | 353          | -99%    | 60,309          | 64,056  | 6%      |  |  |
| September         | 8,172  | 11,027        | 35%     | 56,130  | 569          | -99%    | 61,725          | 55,900  | -9%     |  |  |
| October           | 7,199  | 8,844         | 23%     | 48,973  | 901          | -98%    | 43,922          | 51,419  | 17%     |  |  |
| November          | 5,590  | 6,856         | 23%     | 48,767  | 267          | -99%    | 54,524          | 59,239  | 9%      |  |  |
| December          | 4,003  | 5,475         | 37%     | 44,146  | 15,547       | -65%    | 32,950          | 25,555  | -22%    |  |  |
| Year To Date      | 83.146 | 93,885        | 13%     | 632.374 | 28,704       | -95%    | 700.763         | 654,489 | -7%     |  |  |