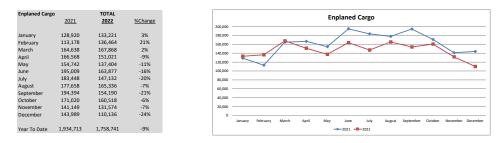

| Enplaned<br>Cargo | A      | LASKA AIRLINE | 5       |         | FEDEX/Empire |         | UPS/Ameriflight |         |         |  |  |
|-------------------|--------|---------------|---------|---------|--------------|---------|-----------------|---------|---------|--|--|
|                   | 2021   | 2022          | %Change | 2021    | 2022         | %Change | 2021            | 2022    | %Change |  |  |
| January           | 754    | 3,521         | 367%    | 64,938  | 67,751       | 4%      | 63,228          | 61,949  | -2%     |  |  |
| February          | 3,063  | 8,158         | 166%    | 52,083  | 67,422       | 29%     | 58,032          | 60,884  | 5%      |  |  |
| March             | 2,400  | 7,734         | 222%    | 78,650  | 82,421       | 5%      | 83,588          | 77,713  | -7%     |  |  |
| April             | 1,157  | 2,867         | 148%    | 79,026  | 77,502       | -2%     | 86,385          | 70,652  | -18%    |  |  |
| May               | 1,780  | 2,312         | 30%     | 75,222  | 70,971       | -6%     | 77,740          | 64,121  | -18%    |  |  |
| June              | 1,739  | 1,607         | -8%     | 89,008  | 81,492       | -8%     | 104,262         | 80,778  | -23%    |  |  |
| July              | 901    | 2,148         | 138%    | 85,946  | 76,143       | -11%    | 96,601          | 68,841  | -29%    |  |  |
| August            | 1,085  | 3,065         | 182%    | 85,549  | 82,181       | -4%     | 91,024          | 80,090  | -12%    |  |  |
| September         | 1,027  | 2,928         | 185%    | 109,682 | 72,823       | -34%    | 83,685          | 78,439  | -6%     |  |  |
| October           | 1,046  | 3,519         | 236%    | 105,059 | 83,340       | -21%    | 64,915          | 73,659  | 13%     |  |  |
| November          | 780    | 2,076         | 166%    | 65,108  | 61,378       | -6%     | 75,261          | 68,120  | -9%     |  |  |
| December          | 1,140  | 1,691         | 48%     | 93,286  | 72,185       | -23%    | 49,563          | 36,260  | -27%    |  |  |
| Year To Date      | 16,872 | 41,626        | 147%    | 983,557 | 895,609      | -9%     | 934.284         | 821,506 | -12%    |  |  |