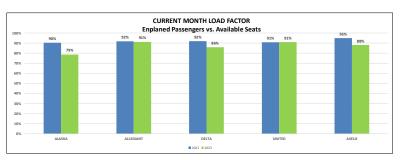

| Load Factor |      | ALASKA |          |      | ALLEGIANT |          |      | DELTA |          |      | UNITED |          |      | AVELO |          |      | TOTAL |          |
|-------------|------|--------|----------|------|-----------|----------|------|-------|----------|------|--------|----------|------|-------|----------|------|-------|----------|
|             | 2022 | 2023   | % Change | 2022 | 2023      | % Change | 2022 | 2023  | % Change | 2022 | 2023   | % Change | 2022 | 2023  | % Change | 2022 | 2023  | % Change |
| January     | 80%  | 77%    | -4%      | 82%  | 84%       | 2%       | 82%  | 81%   | -1%      | 73%  | 85%    | 12%      | 66%  | 87%   | 21%      | 79%  | 81%   | 2%       |
| February    | 81%  | 76%    | -5%      | 89%  | 86%       | -2%      | 81%  | 77%   | -4%      | 87%  | 83%    | -4%      | 68%  | 84%   | 16%      | 81%  | 79%   | -2%      |
| March       | 77%  | 86%    | 8%       | 94%  | 86%       | -8%      | 85%  | 87%   | 2%       | 81%  | 76%    | -6%      | 71%  | 91%   | 20%      | 81%  | 85%   | 3%       |
| April       | 71%  | 70%    | -2%      | 94%  | 85%       | -10%     | 87%  | 84%   | -3%      | 86%  | 84%    | -1%      | 73%  | 92%   | 19%      | 81%  | 79%   | -1%      |
| May         | 76%  | 69%    | -7%      | 94%  | 94%       | 1%       | 86%  | 80%   | -6%      | 87%  | 76%    | -11%     | 79%  | 94%   | 16%      | 82%  | 76%   | -6%      |
| June        | 73%  | 68%    | -5%      | 95%  | 92%       | -3%      | 89%  | 86%   | -2%      | 90%  | 74%    | -17%     | 84%  | 92%   | 7%       | 84%  | 79%   | -5%      |
| July        | 66%  | 60%    | -6%      | 95%  | 97%       | 2%       | 84%  | 87%   | 2%       | 89%  | 85%    | -5%      | 95%  | 95%   | 1%       | 81%  | 80%   | -2%      |
| August      | 68%  | 63%    | -5%      | 94%  | 95%       | 0%       | 86%  | 87%   | 1%       | 91%  | 89%    | -2%      | 85%  | 87%   | 2%       | 81%  | 80%   | -2%      |
| September   | 72%  | 67%    | -5%      | 97%  | 87%       | -10%     | 86%  | 79%   | -8%      | 92%  | 86%    | -6%      | 81%  | 83%   | 3%       | 82%  | 77%   | -6%      |
| October     | 89%  | 68%    | -21%     | 95%  | 89%       | -7%      | 93%  | 84%   | -8%      | 94%  | 82%    | -12%     | 81%  | 91%   | 10%      | 91%  | 78%   | -13%     |
| November    | 89%  | 79%    | -11%     | 91%  | 91%       | 0%       | 93%  | 87%   | -7%      | 94%  | 93%    | -1%      | 95%  | 92%   | -4%      | 92%  | 86%   | -6%      |
| December    | 90%  | 79%    | -12%     | 92%  | 91%       | -1%      | 92%  | 86%   | -6%      | 91%  | 91%    | 0%       | 95%  | 88%   | -7%      | 91%  | 85%   | -6%      |