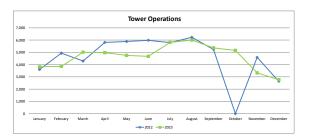

| Tower Operations | TOTAL | 2022 | 2023 | %Change | January | 3,606 | 3,819 | 6% | February | 4,935 | 3,855 | -22% | March | 4,291 | 5,018 | 1.7% | April | 5,811 | 4,973 | -13% | June | 5,882 | 4,774 | -13% | June | 5,884 | 4,677 | -22% | July | 5,800 | 5,809 | 0% | August | 6,227 | 5,998 | -4% | September | 5,232 | 5,362 | 2% | 5,000 | 5,158 | November | 4,588 | 3,330 | -2.7% | December | 2,638 | 2,764 | 5% | 5% | 50,359 | -8% | 54,994 | 50,359 | -8%