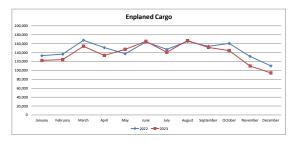

| <b>Enplaned Cargo</b> |           | TOTAL     |         |
|-----------------------|-----------|-----------|---------|
|                       | 2022      | 2023      | %Change |
|                       |           |           |         |
| January               | 133,221   | 122,283   | -8%     |
| February              | 136,464   | 124,296   | -9%     |
| March                 | 167,868   | 154,235   | -8%     |
| April                 | 151,021   | 133,768   | -11%    |
| May                   | 137,404   | 147,321   | 7%      |
| June                  | 163,877   | 165,295   | 1%      |
| July                  | 147,132   | 140,791   | -4%     |
| August                | 165,336   | 166,925   | 1%      |
| September             | 154,190   | 151,743   | -2%     |
| October               | 160,518   | 144,347   | -10%    |
| November              | 131,574   | 109,998   | -16%    |
| December              | 110,136   | 94,464    | -14%    |
|                       |           |           |         |
| Year To Date          | 1,758,741 | 1,655,466 | -6%     |