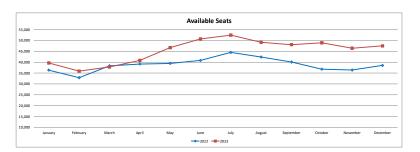

| Available Seats |         | ALASKA  |          |        | ALLEGIANT |          |         | DELTA   |          |        | UNITED |          |        | AVELO  |          |         | TOTAL   |          |
|-----------------|---------|---------|----------|--------|-----------|----------|---------|---------|----------|--------|--------|----------|--------|--------|----------|---------|---------|----------|
|                 | 2022    | 2023    | % Change | 2022   | 2023      | % Change | 2022    | 2023    | % Change | 2022   | 2023   | % Change | 2022   | 2023   | % Change | 2022    | 2023    | % Change |
| January         | 12,312  | 10,564  | -14%     | 2,706  | 4,662     | 72%      | 14,642  | 16,180  | 11%      | 4,300  | 6,772  | 57%      | 1,890  | 1,512  | -20%     | 36,400  | 39,690  | 9%       |
| February        | 9,804   | 10,184  | 4%       | 2,841  | 3,414     | 20%      | 13,562  | 14,850  | 9%       | 4,076  | 6,222  | 53%      | 2,079  | 1,218  | -41%     | 32,912  | 35,888  | 9%       |
| March           | 12,616  | 11,248  | -11%     | 3,060  | 3,102     | 1%       | 15,300  | 15,430  | 1%       | 4,600  | 6,950  | 51%      | 2,268  | 1,071  | -53%     | 38,344  | 37,801  | -1%      |
| April           | 13,528  | 13,742  | 2%       | 2,967  | 3,414     | 15%      | 15,098  | 15,590  | 3%       | 4,526  | 6,804  | 50%      | 2,646  | 1,323  | -50%     | 39,165  | 40,873  | 4%       |
| May             | 13,148  | 17,616  | 34%      | 3,372  | 2,967     | -12%     | 15,242  | 16,628  | 9%       | 5,226  | 8,180  | 57%      | 1,890  | 1,323  | -30%     | 39,478  | 46,714  | 18%      |
| June            | 12,768  | 15,508  | 21%      | 5,694  | 6,588     | 16%      | 15,026  | 18,272  | 22%      | 4,420  | 8,860  | 100%     | 2,268  | 1,470  | -35%     | 40,826  | 50,698  | 24%      |
| July            | 12,996  | 16,966  | 31%      | 6,891  | 6,618     | -4%      | 17,014  | 17,597  | 3%       | 4,500  | 9,374  | 108%     | 2,457  | 1,911  | -22%     | 44,508  | 52,466  | 18%      |
| August          | 13,148  | 16,842  | 28%      | 4,695  | 4,413     | -6%      | 17,008  | 17,341  | 2%       | 4,600  | 8,536  | 86%      | 2,457  | 2,058  | -16%     | 42,408  | 49,190  | 16%      |
| September       | 15,352  | 17,203  | 12%      | 3,186  | 3,153     | -1%      | 14,570  | 16,672  | 14%      | 4,550  | 8,858  | 95%      | 2,457  | 2,205  | -10%     | 40,115  | 48,091  | 20%      |
| October         | 11,932  | 17,910  | 50%      | 3,123  | 4,059     | 30%      | 15,248  | 16,488  | 8%       | 4,832  | 9,148  | 89%      | 1,701  | 1,323  | -22%     | 36,836  | 48,928  | 33%      |
| November        | 10,564  | 15,352  | 45%      | 3,726  | 3,747     | 1%       | 13,992  | 16,033  | 15%      | 6,746  | 8,968  | 33%      | 1,407  | 2,352  | 67%      | 36,435  | 46,452  | 27%      |
| December        | 10,108  | 14,339  | 42%      | 5,547  | 4,995     | -10%     | 14,324  | 16,368  | 14%      | 6,942  | 9,172  | 32%      | 1,617  | 2,646  | 64%      | 38,538  | 47,520  | 23%      |
| Year To Date    | 148,276 | 177,474 | 20%      | 47,808 | 51,132    | 7%       | 181,026 | 197,449 | 9%       | 59,318 | 97,844 | 65%      | 25,137 | 20,412 | -19%     | 465,965 | 544,311 | 17%      |