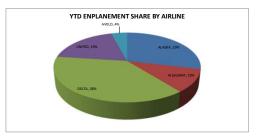

## TRI-CITIES AIRPORT MONTHLY AIRLINE ACTIVITY REPORT DECEMBER 2023

| Enplanements |         | ALASKA  |          |        | ALLEGIANT |          |         | DELTA   |          |        | UNITED |          |        | AVELO  |          | CHAR | RTERS |
|--------------|---------|---------|----------|--------|-----------|----------|---------|---------|----------|--------|--------|----------|--------|--------|----------|------|-------|
|              | 2022    | 2023    | % Change | 2022   | 2023      | % Change | 2022    | 2023    | % Change | 2022   | 2023   | % Change | 2022   | 2023   | % Change | 2022 | 2023  |
| January      | 9,901   | 8,110   | -18%     | 2,228  | 3,920     | 76%      | 11,988  | 13,098  | 9%       | 3,136  | 5,770  | 84%      | 1,247  | 1,310  | 5%       | 0    | 0     |
| February     | 7,969   | 7,721   | -3%      | 2,517  | 2,944     | 17%      | 11,050  | 11,489  | 4%       | 3,553  | 5,156  | 45%      | 1,421  | 1,024  | -28%     | 0    | 0     |
| March        | 9,763   | 9,631   | -1%      | 2,863  | 2,656     | -7%      | 13,022  | 13,429  | 3%       | 3,737  | 5,258  | 41%      | 1,603  | 971    | -39%     | 0    | 0     |
| April        | 9,663   | 9,595   | -1%      | 2,796  | 2,887     | 3%       | 13,064  | 13,041  | 0%       | 3,879  | 5,744  | 48%      | 1,932  | 1,223  | -37%     | 0    | 78    |
| May          | 9,971   | 12,088  | 21%      | 3,158  | 2,795     | -11%     | 13,054  | 13,319  | 2%       | 4,556  | 6,198  | 36%      | 1,485  | 1,247  | -16%     | 0    | 0     |
| June         | 9,285   | 10,473  | 13%      | 5,394  | 6,044     | 12%      | 13,323  | 15,752  | 18%      | 3,996  | 6,543  | 64%      | 1,916  | 1,350  | -30%     | 0    | 0     |
| July         | 8,579   | 10,255  | 20%      | 6,558  | 6,445     | -2%      | 14,373  | 15,252  | 6%       | 4,027  | 7,943  | 97%      | 2,322  | 1,824  | -21%     | 0    | 0     |
| August       | 8,953   | 10,558  | 18%      | 4,418  | 4,172     | -6%      | 14,618  | 15,024  | 3%       | 4,184  | 7,576  | 81%      | 2,089  | 1,794  | -14%     | 0    | 0     |
| September    | 11,125  | 11,530  | 4%       | 3,104  | 2,745     | -12%     | 12,567  | 13,108  | 4%       | 4,186  | 7,603  | 82%      | 1,978  | 1,840  | -7%      | 170  | 0     |
| October      | 10,639  | 12,133  | 14%      | 2,981  | 3,600     | 21%      | 14,123  | 13,875  | -2%      | 4,533  | 7,493  | 65%      | 1,382  | 1,203  | -13%     | 64   | 0     |
| November     | 9,454   | 12,084  | 28%      | 3,378  | 3,394     | 0%       | 13,072  | 13,875  | 6%       | 6,345  | 8,372  | 32%      | 1,343  | 2,162  | 61%      | 0    | 0     |
| December     | 9,131   | 11,270  | 23%      | 5,086  | 4,554     | -10%     | 13,164  | 14,051  | 7%       | 6,299  | 8,350  | 33%      | 1,535  | 2,329  | 52%      | 0    | 0     |
| Year To Date | 114,433 | 125,448 | 10%      | 44,481 | 46,156    | 4%       | 157,418 | 165,313 | 5%       | 52,431 | 82,006 | 56%      | 20,253 | 18,277 | -10%     | 234  | 78    |