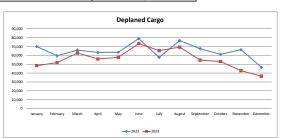

| Deplaned Cargo |         | TOTAL   |         |
|----------------|---------|---------|---------|
|                | 2022    | 2023    | %Change |
| January        | 69,954  | 48,431  | -31%    |
| February       | 59,555  | 51,689  | -13%    |
| March          | 65,912  | 62,602  | -5%     |
| April          | 63,340  | 55,900  | -12%    |
| May            | 63,472  | 57,743  | -9%     |
| June           | 78,884  | 73,306  | -7%     |
| July           | 57,694  | 65,299  | 13%     |
| August         | 76,668  | 69,280  | -10%    |
| September      | 67,496  | 54,715  | -19%    |
| October        | 61,164  | 53,117  | -13%    |
| November       | 66,362  | 42,767  | -36%    |
| December       | 46,577  | 36,427  | -22%    |
| Year To Date   | 777,078 | 671,276 | -14%    |