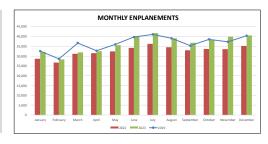

| Total Enplaneme | ents    |         |         | Current Year |
|-----------------|---------|---------|---------|--------------|
|                 | 2019    | 2022    | 2023    | % Change     |
| January         | 32,613  | 28,630  | 32,208  | 12%          |
| February        | 28,628  | 26,725  | 28,334  | 6%           |
| March           | 36,686  | 31,243  | 31,945  | 2%           |
| April           | 32,743  | 31,537  | 32,490  | 3%           |
| May             | 35,973  | 32,406  | 35,647  | 10%          |
| June            | 39,711  | 34,225  | 40,162  | 17%          |
| July            | 41,085  | 36,265  | 41,719  | 15%          |
| August          | 39,092  | 34,546  | 39,124  | 13%          |
| September       | 35,332  | 32,960  | 36,826  | 12%          |
| October         | 38,579  | 33,658  | 38,304  | 14%          |
| November        | 37,278  | 33,592  | 39,887  | 19%          |
| December        | 40,403  | 35,215  | 40,554  | 15%          |
| Year To Date    | 438,123 | 391,002 | 437,200 | 12%          |
|                 |         |         |         | -0.211%      |