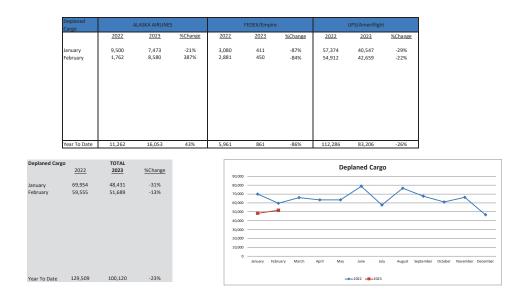

## TRI-CITIES AIRPORT MONTHLY AIRLINE ACTIVITY REPORT FEBRUARY 2023

| Enplanements        | ALASKA         |                |             | ALLEGIANT      |                |            | DELTA            |                  |          | UNITED         |                |            |                | AVELO          |                 | CHARTERS |        |
|---------------------|----------------|----------------|-------------|----------------|----------------|------------|------------------|------------------|----------|----------------|----------------|------------|----------------|----------------|-----------------|----------|--------|
|                     | 2022           | 2023           | % Change    | 2022           | 2023           | % Change   | 2022             | 2023             | % Change | 2022           | 2023           | % Change   | 2022           | 2023           | <u>% Change</u> | 2022     | 2023   |
| January<br>February | 9,901<br>7,969 | 8,110<br>7,721 | -18%<br>-3% | 2,228<br>2,517 | 3,920<br>2,944 | 76%<br>17% | 11,988<br>11,050 | 13,098<br>11,489 | 9%<br>4% | 3,136<br>3,553 | 5,770<br>5,156 | 84%<br>45% | 1,247<br>1,421 | 1,310<br>1,024 | 5%<br>-28%      | 0<br>0   | 0<br>0 |
|                     |                |                |             |                |                |            |                  |                  |          |                |                |            |                |                |                 |          |        |
|                     |                |                |             |                |                |            |                  |                  |          |                |                |            |                |                |                 |          |        |
|                     |                |                |             |                |                |            |                  |                  |          |                |                |            |                |                |                 |          |        |
|                     |                |                |             |                |                |            |                  |                  |          |                |                |            |                |                |                 |          |        |
|                     |                |                |             |                |                |            |                  |                  |          |                |                |            |                |                |                 |          |        |
| Year To Date        | 17,870         | 15,831         | -11%        | 4,745          | 6,864          | 45%        | 23,038           | 24,587           | 7%       | 6,689          | 10,926         | 63%        | 2,668          | 2,334          | -13%            | 0        | 0      |

| Available Seats |        | ALASKA |          |       | ALLEGIANT |          |        | DELTA  |          |       | UNITED |          |       | AVELO |          |            |        |          |
|-----------------|--------|--------|----------|-------|-----------|----------|--------|--------|----------|-------|--------|----------|-------|-------|----------|------------|--------|----------|
|                 | 2022   | 2023   | % Change | 2022  | 2023      | % Change | 2022   | 2023   | % Change | 2022  | 2023   | % Change | 2022  | 2023  | % Change | 2022       | 2023   | % Change |
| January         | 12,312 | 10,564 | -14%     | 2,706 | 4,662     | 72%      | 14,642 | 16,180 | 11%      | 4,300 | 6,772  | 57%      | 1,890 | 1,512 | -20%     | 36,400     | 39,690 | 9%       |
| February        | 9,804  | 10,184 | 4%       | 2,841 | 3,414     | 20%      | 13,562 | 14,850 | 9%       | 4,076 | 6,222  | 53%      | 2,079 | 1,218 | -41%     | 32,912     | 35,888 | 9%       |
|                 |        |        |          |       |           |          |        |        |          |       |        |          |       |       |          |            |        |          |
|                 |        |        |          |       |           |          |        |        |          |       |        |          |       |       |          |            |        |          |
|                 |        |        |          |       |           |          |        |        |          |       |        |          |       |       |          |            |        |          |
|                 |        |        |          |       |           |          |        |        |          |       |        |          |       |       |          |            |        |          |
|                 |        |        |          |       |           |          |        |        |          |       |        |          |       |       |          |            |        |          |
|                 |        |        |          |       |           |          |        |        |          |       |        |          |       |       |          |            |        |          |
| Year To Date    | 22,116 | 20,748 | -6%      | 5,547 | 8,076     | 46%      | 28,204 | 31,030 | 10%      | 8,376 | 12,994 | 55%      | 3,969 | 2,730 | -31%     | <br>69,312 | 75,578 | 9%       |

| Load Factor | ALASKA |      | ALLEGIANT |      |      | DELTA    |      |      | UNITED   |      |      | AVELO    |      |      | TOTAL    |      |      |          |
|-------------|--------|------|-----------|------|------|----------|------|------|----------|------|------|----------|------|------|----------|------|------|----------|
|             | 2022   | 2023 | % Change  | 2022 | 2023 | % Change | 2022 | 2023 | % Change | 2022 | 2023 | % Change | 2022 | 2023 | % Change | 2022 | 2023 | % Change |
| January     | 80%    | 77%  | -4%       | 82%  | 84%  | 2%       | 82%  | 81%  | -1%      | 73%  | 85%  | 12%      | 66%  | 87%  | 21%      | 79%  | 81%  | 2%       |
| February    | 81%    | 76%  | -5%       | 89%  | 86%  | -2%      | 81%  | 77%  | -4%      | 87%  | 83%  | -4%      | 68%  | 84%  | 16%      | 81%  | 79%  | -2%      |
|             |        |      |           |      |      |          |      |      |          |      |      |          |      |      |          |      |      |          |
|             |        |      |           |      |      |          |      |      |          |      |      |          |      |      |          |      |      |          |
|             |        |      |           |      |      |          |      |      |          |      |      |          |      |      |          |      |      |          |
|             |        |      |           |      |      |          |      |      |          |      |      |          |      |      |          |      |      |          |
|             |        |      |           |      |      |          |      |      |          |      |      |          |      |      |          |      |      |          |
|             |        |      |           |      |      |          |      |      |          |      |      |          |      |      |          |      |      |          |