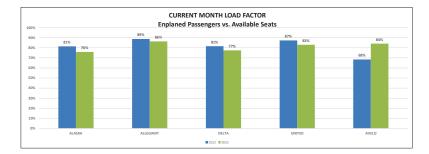

| Load Factor | ALASKA |      | ALLEGIANT |      |      | DELTA    |      |      | UNITED   |      |      | AVELO    |      |      | TOTAL    |      |      |          |
|-------------|--------|------|-----------|------|------|----------|------|------|----------|------|------|----------|------|------|----------|------|------|----------|
|             | 2022   | 2023 | % Change  | 2022 | 2023 | % Change | 2022 | 2023 | % Change | 2022 | 2023 | % Change | 2022 | 2023 | % Change | 2022 | 2023 | % Change |
| January     | 80%    | 77%  | -4%       | 82%  | 84%  | 2%       | 82%  | 81%  | -1%      | 73%  | 85%  | 12%      | 66%  | 87%  | 21%      | 79%  | 81%  | 2%       |
| February    | 81%    | 76%  | -5%       | 89%  | 86%  | -2%      | 81%  | 77%  | -4%      | 87%  | 83%  | -4%      | 68%  | 84%  | 16%      | 81%  | 79%  | -2%      |
|             |        |      |           |      |      |          |      |      |          |      |      |          |      |      |          |      |      |          |
|             |        |      |           |      |      |          |      |      |          |      |      |          |      |      |          |      |      |          |
|             |        |      |           |      |      |          |      |      |          |      |      |          |      |      |          |      |      |          |
|             |        |      |           |      |      |          |      |      |          |      |      |          |      |      |          |      |      |          |
|             |        |      |           |      |      |          |      |      |          |      |      |          |      |      |          |      |      |          |
|             |        |      |           |      |      |          |      |      |          |      |      |          |      |      |          |      |      |          |