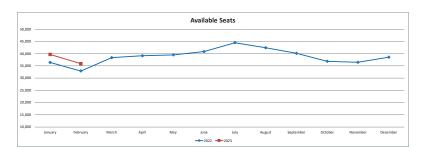

| Available Seats |        | ALASKA |          |       | ALLEGIANT |          |        | DELTA  |          |       | UNITED |          |       | AVELO |          |            |        |          |
|-----------------|--------|--------|----------|-------|-----------|----------|--------|--------|----------|-------|--------|----------|-------|-------|----------|------------|--------|----------|
|                 | 2022   | 2023   | % Change | 2022  | 2023      | % Change | 2022   | 2023   | % Change | 2022  | 2023   | % Change | 2022  | 2023  | % Change | 2022       | 2023   | % Change |
| January         | 12,312 | 10,564 | -14%     | 2,706 | 4,662     | 72%      | 14,642 | 16,180 | 11%      | 4,300 | 6,772  | 57%      | 1,890 | 1,512 | -20%     | 36,400     | 39,690 | 9%       |
| February        | 9,804  | 10,184 | 4%       | 2,841 | 3,414     | 20%      | 13,562 | 14,850 | 9%       | 4,076 | 6,222  | 53%      | 2,079 | 1,218 | -41%     | 32,912     | 35,888 | 9%       |
|                 |        |        |          |       |           |          |        |        |          |       |        |          |       |       |          |            |        |          |
|                 |        |        |          |       |           |          |        |        |          |       |        |          |       |       |          |            |        |          |
|                 |        |        |          |       |           |          |        |        |          |       |        |          |       |       |          |            |        |          |
|                 |        |        |          |       |           |          |        |        |          |       |        |          |       |       |          |            |        |          |
|                 |        |        |          |       |           |          |        |        |          |       |        |          |       |       |          |            |        |          |
|                 |        |        |          |       |           |          |        |        |          |       |        |          |       |       |          |            |        |          |
| Year To Date    | 22,116 | 20,748 | -6%      | 5,547 | 8,076     | 46%      | 28,204 | 31,030 | 10%      | 8,376 | 12,994 | 55%      | 3,969 | 2,730 | -31%     | <br>69,312 | 75,578 | 9%       |