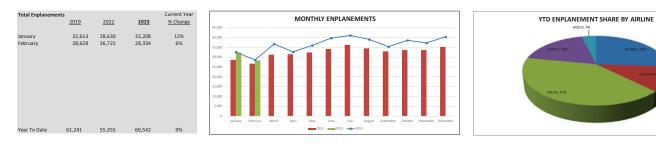

## TRI-CITIES AIRPORT MONTHLY AIRLINE ACTIVITY REPORT FEBRUARY 2023

| Enplanements        | ALASKA         |                |             | ALLEGIANT      |                |            | DELTA            |                  |          | UNITED         |                |            |                | AVELO          |                 | CHARTERS |        |
|---------------------|----------------|----------------|-------------|----------------|----------------|------------|------------------|------------------|----------|----------------|----------------|------------|----------------|----------------|-----------------|----------|--------|
|                     | 2022           | 2023           | % Change    | 2022           | 2023           | % Change   | 2022             | 2023             | % Change | 2022           | 2023           | % Change   | 2022           | 2023           | <u>% Change</u> | 2022     | 2023   |
| January<br>February | 9,901<br>7,969 | 8,110<br>7,721 | -18%<br>-3% | 2,228<br>2,517 | 3,920<br>2,944 | 76%<br>17% | 11,988<br>11,050 | 13,098<br>11,489 | 9%<br>4% | 3,136<br>3,553 | 5,770<br>5,156 | 84%<br>45% | 1,247<br>1,421 | 1,310<br>1,024 | 5%<br>-28%      | 0<br>0   | 0<br>0 |
|                     |                |                |             |                |                |            |                  |                  |          |                |                |            |                |                |                 |          |        |
|                     |                |                |             |                |                |            |                  |                  |          |                |                |            |                |                |                 |          |        |
|                     |                |                |             |                |                |            |                  |                  |          |                |                |            |                |                |                 |          |        |
|                     |                |                |             |                |                |            |                  |                  |          |                |                |            |                |                |                 |          |        |
|                     |                |                |             |                |                |            |                  |                  |          |                |                |            |                |                |                 |          |        |
| Year To Date        | 17,870         | 15,831         | -11%        | 4,745          | 6,864          | 45%        | 23,038           | 24,587           | 7%       | 6,689          | 10,926         | 63%        | 2,668          | 2,334          | -13%            | 0        | 0      |