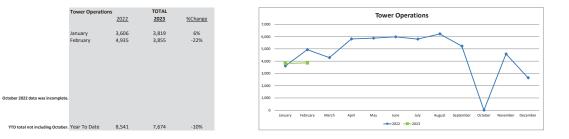

## TRI-CITIES AIRPORT MONTHLY AIRLINE ACTIVITY REPORT FEBRUARY 2023

| Enplanements        | ALASKA         |                |             | ALLEGIANT      |                |            | DELTA            |                  |          | UNITED         |                |            |                | AVELO          |                 | CHARTERS |        |
|---------------------|----------------|----------------|-------------|----------------|----------------|------------|------------------|------------------|----------|----------------|----------------|------------|----------------|----------------|-----------------|----------|--------|
|                     | 2022           | 2023           | % Change    | 2022           | 2023           | % Change   | 2022             | 2023             | % Change | 2022           | 2023           | % Change   | 2022           | 2023           | <u>% Change</u> | 2022     | 2023   |
| January<br>February | 9,901<br>7,969 | 8,110<br>7,721 | -18%<br>-3% | 2,228<br>2,517 | 3,920<br>2,944 | 76%<br>17% | 11,988<br>11,050 | 13,098<br>11,489 | 9%<br>4% | 3,136<br>3,553 | 5,770<br>5,156 | 84%<br>45% | 1,247<br>1,421 | 1,310<br>1,024 | 5%<br>-28%      | 0<br>0   | 0<br>0 |
|                     |                |                |             |                |                |            |                  |                  |          |                |                |            |                |                |                 |          |        |
|                     |                |                |             |                |                |            |                  |                  |          |                |                |            |                |                |                 |          |        |
|                     |                |                |             |                |                |            |                  |                  |          |                |                |            |                |                |                 |          |        |
|                     |                |                |             |                |                |            |                  |                  |          |                |                |            |                |                |                 |          |        |
|                     |                |                |             |                |                |            |                  |                  |          |                |                |            |                |                |                 |          |        |
| Year To Date        | 17,870         | 15,831         | -11%        | 4,745          | 6,864          | 45%        | 23,038           | 24,587           | 7%       | 6,689          | 10,926         | 63%        | 2,668          | 2,334          | -13%            | 0        | 0      |

| Available Seats |        | ALASKA |          |       | ALLEGIANT |          |        | DELTA  |          |       | UNITED |          |       | AVELO |          |            |        |          |
|-----------------|--------|--------|----------|-------|-----------|----------|--------|--------|----------|-------|--------|----------|-------|-------|----------|------------|--------|----------|
|                 | 2022   | 2023   | % Change | 2022  | 2023      | % Change | 2022   | 2023   | % Change | 2022  | 2023   | % Change | 2022  | 2023  | % Change | 2022       | 2023   | % Change |
| January         | 12,312 | 10,564 | -14%     | 2,706 | 4,662     | 72%      | 14,642 | 16,180 | 11%      | 4,300 | 6,772  | 57%      | 1,890 | 1,512 | -20%     | 36,400     | 39,690 | 9%       |
| February        | 9,804  | 10,184 | 4%       | 2,841 | 3,414     | 20%      | 13,562 | 14,850 | 9%       | 4,076 | 6,222  | 53%      | 2,079 | 1,218 | -41%     | 32,912     | 35,888 | 9%       |
|                 |        |        |          |       |           |          |        |        |          |       |        |          |       |       |          |            |        |          |
|                 |        |        |          |       |           |          |        |        |          |       |        |          |       |       |          |            |        |          |
|                 |        |        |          |       |           |          |        |        |          |       |        |          |       |       |          |            |        |          |
|                 |        |        |          |       |           |          |        |        |          |       |        |          |       |       |          |            |        |          |
|                 |        |        |          |       |           |          |        |        |          |       |        |          |       |       |          |            |        |          |
|                 |        |        |          |       |           |          |        |        |          |       |        |          |       |       |          |            |        |          |
| Year To Date    | 22,116 | 20,748 | -6%      | 5,547 | 8,076     | 46%      | 28,204 | 31,030 | 10%      | 8,376 | 12,994 | 55%      | 3,969 | 2,730 | -31%     | <br>69,312 | 75,578 | 9%       |

| Load Factor | ALASKA |      | ALLEGIANT |      |      | DELTA    |      |      | UNITED   |      |      | AVELO    |      |      | TOTAL    |      |      |          |
|-------------|--------|------|-----------|------|------|----------|------|------|----------|------|------|----------|------|------|----------|------|------|----------|
|             | 2022   | 2023 | % Change  | 2022 | 2023 | % Change | 2022 | 2023 | % Change | 2022 | 2023 | % Change | 2022 | 2023 | % Change | 2022 | 2023 | % Change |
| January     | 80%    | 77%  | -4%       | 82%  | 84%  | 2%       | 82%  | 81%  | -1%      | 73%  | 85%  | 12%      | 66%  | 87%  | 21%      | 79%  | 81%  | 2%       |
| February    | 81%    | 76%  | -5%       | 89%  | 86%  | -2%      | 81%  | 77%  | -4%      | 87%  | 83%  | -4%      | 68%  | 84%  | 16%      | 81%  | 79%  | -2%      |
|             |        |      |           |      |      |          |      |      |          |      |      |          |      |      |          |      |      |          |
|             |        |      |           |      |      |          |      |      |          |      |      |          |      |      |          |      |      |          |
|             |        |      |           |      |      |          |      |      |          |      |      |          |      |      |          |      |      |          |
|             |        |      |           |      |      |          |      |      |          |      |      |          |      |      |          |      |      |          |
|             |        |      |           |      |      |          |      |      |          |      |      |          |      |      |          |      |      |          |
|             |        |      |           |      |      |          |      |      |          |      |      |          |      |      |          |      |      |          |