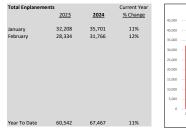

|                     |                  | ALASKA           |            |                | ALLEGIANT      |            |                  | DELTA            |            |                | UNITED         |            |                | AVELO          |            |         | AMERICAN                  |                  | TOTAL            |           |
|---------------------|------------------|------------------|------------|----------------|----------------|------------|------------------|------------------|------------|----------------|----------------|------------|----------------|----------------|------------|---------|---------------------------|------------------|------------------|-----------|
|                     | 2023             | 2024             | % Change   | 2023           | 2024           | % Change   | 2023             | 2024             | % Change   | 2023           | 2024           | % Change   | 2023           | 2024           | % Change   | 2023    | 2024 % Change             | 2023             | 2024             | % Change  |
| January<br>February | 10,564<br>10,184 | 12,284<br>11,881 | 16%<br>17% | 4,662<br>3,414 | 4,215<br>3,549 | -10%<br>4% | 16,180<br>14,850 | 14,974<br>13,818 | -7%<br>-7% | 6,772<br>6,222 | 7,506<br>7,346 | 11%<br>18% | 1,512<br>1,218 | 1,764<br>1,617 | 17%<br>33% | START F | EBRUARY 15, 2024<br>1,140 | 39,690<br>35,888 | 40,743<br>39,351 | 3%<br>10% |
|                     |                  |                  |            |                |                |            |                  |                  |            |                |                |            |                |                |            |         |                           |                  |                  |           |