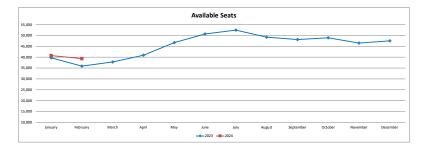

2023    | 2024 % Change             | 2023             | 2024             | % Change  |
| January<br>February | 10,564<br>10,184 | 12,284<br>11,881 | 16%<br>17% | 4,662<br>3,414 | 4,215<br>3,549 | -10%<br>4% | 16,180<br>14,850 | 14,974<br>13,818 | -7%<br>-7% | 6,772<br>6,222 | 7,506<br>7,346 | 11%<br>18% | 1,512<br>1,218 | 1,764<br>1,617 | 17%<br>33% | START F | EBRUARY 15, 2024<br>1,140 | 39,690<br>35,888 | 40,743<br>39,351 | 3%<br>10% |
|                     |                  |                  |            |                |                |            |                  |                  |            |                |                |            |                |                |            |         |                           |                  |                  |           |



| Load Factor |      | ALASKA |          |      | ALLEGIANT |          |      | DELTA |          |      | UNITED |          |      | AVELO |          |         | AMERICAN  |          |      | TOTAL |         |
|-------------|------|--------|----------|------|-----------|----------|------|-------|----------|------|--------|----------|------|-------|----------|---------|-----------|----------|------|-------|---------|
|             | 2023 | 2024   | % Change | 2023 | 2024      | % Change | 2023 | 2024  | % Change | 2023 | 2024   | % Change | 2023 | 2024  | % Change | 2023    | 2024      | % Change | 2023 | 2024  | % Chang |
| January     | 77%  | 92%    | 15%      | 84%  | 82%       | -2%      | 81%  | 88%   | 7%       | 85%  | 88%    | 3%       | 87%  | 69%   | -18%     | START F | EBRUAR