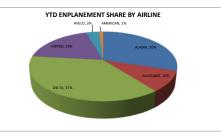

|                     |                  | ALASKA           |            |                | ALLEGIANT      |            |                  | DELTA            |            |                | UNITED         |            |                | AVELO          |            |         | AMERICAN                  |                  | TOTAL            |           |
|---------------------|------------------|------------------|------------|----------------|----------------|------------|------------------|------------------|------------|----------------|----------------|------------|----------------|----------------|------------|---------|---------------------------|------------------|------------------|-----------|
|                     | 2023             | 2024             | % Change   | 2023           | 2024           | % Change   | 2023             | 2024             | % Change   | 2023           | 2024           | % Change   | 2023           | 2024           | % Change   | 2023    | 2024 % Change             | 2023             | 2024             | % Change  |
| January<br>February | 10,564<br>10,184 | 12,284<br>11,881 | 16%<br>17% | 4,662<br>3,414 | 4,215<br>3,549 | -10%<br>4% | 16,180<br>14,850 | 14,974<br>13,818 | -7%<br>-7% | 6,772<br>6,222 | 7,506<br>7,346 | 11%<br>18% | 1,512<br>1,218 | 1,764<br>1,617 | 17%<br>33% | START F | EBRUARY 15, 2024<br>1,140 | 39,690<br>35,888 | 40,743<br>39,351 | 3%<br>10% |
|                     |                  |                  |            |                |                |            |                  |                  |            |                |                |            |                |                |            |         |                           |                  |                  |           |