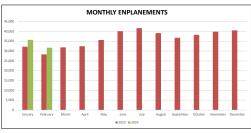

|                     |                  | ALASKA           |            |                | ALLEGIANT      |            |                  | DELTA            |            |                | UNITED         |            |                | AVELO          |            |         | AMERICAN                  |                  | TOTAL            |           |
|---------------------|------------------|------------------|------------|----------------|----------------|------------|------------------|------------------|------------|----------------|----------------|------------|----------------|----------------|------------|---------|---------------------------|------------------|------------------|-----------|
|                     | 2023             | 2024             | % Change   | 2023           | 2024           | % Change   | 2023             | 2024             | % Change   | 2023           | 2024           | % Change   | 2023           | 2024           | % Change   | 2023    | 2024 % Change             | 2023             | 2024             | % Change  |
| January<br>February | 10,564<br>10,184 | 12,284<br>11,881 | 16%<br>17% | 4,662<br>3,414 | 4,215<br>3,549 | -10%<br>4% | 16,180<br>14,850 | 14,974<br>13,818 | -7%<br>-7% | 6,772<br>6,222 | 7,506<br>7,346 | 11%<br>18% | 1,512<br>1,218 | 1,764<br>1,617 | 17%<br>33% | START F | EBRUARY 15, 2024<br>1,140 | 39,690<br>35,888 | 40,743<br>39,351 | 3%<br>10% |
|                     |                  |                  |            |                |                |            |                  |                  |            |                |                |            |                |                |            |         |                           |                  |                  |           |