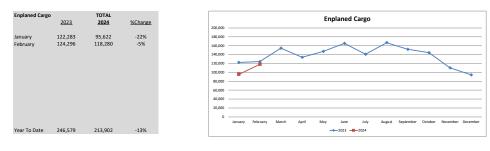

## TRI-CITIES AIRPORT MONTHLY AIRLINE ACTIVITY REPORT FEBRUARY 2024

| Enplaned<br>Cargo | A     | LASKA AIRLINE | s       |         | FEDEX/Empire |         | UPS/Ameriflight |         |         |  |  |
|-------------------|-------|---------------|---------|---------|--------------|---------|-----------------|---------|---------|--|--|
|                   | 2023  | 2024          | %Change | 2023    | 2024         | %Change | 2023            | 2024    | %Change |  |  |
| January           | 1,396 | 2,547         | 82%     | 59,707  | 48,769       | -18%    | 61,180          | 44,306  | -28%    |  |  |
| February          | 2,409 | 1,509         | -37%    | 58,352  | 59,841       | 3%      | 63,535          | 56,930  | -10%    |  |  |
|                   |       |               |         |         |              |         |                 |         |         |  |  |
| Year To Date      | 3,805 | 4,056         | 7%      | 118,059 | 108,610      | -8%     | 124,715         | 101,236 | -19%    |  |  |