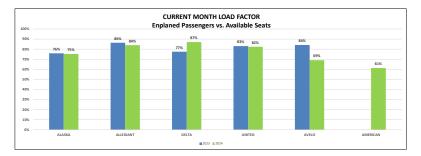

| Load Factor |      | ALASKA |          |      | ALLEGIANT |          |      | DELTA |          |      | UNITED |          |      | AVELO |          |         | AMERICAN  |          |      | TOTAL |         |
|-------------|------|--------|----------|------|-----------|----------|------|-------|----------|------|--------|----------|------|-------|----------|---------|-----------|----------|------|-------|---------|
|             | 2023 | 2024   | % Change | 2023 | 2024      | % Change | 2023 | 2024  | % Change | 2023 | 2024   | % Change | 2023 | 2024  | % Change | 2023    | 2024      | % Change | 2023 | 2024  | % Chang |
| January     | 77%  | 92%    | 15%      | 84%  | 82%       | -2%      | 81%  | 88%   | 7%       | 85%  | 88%    | 3%       | 87%  | 69%   | -18%     | START F | EBRUARY 1 | 5, 2024  | 81%  | 88%   | 6%      |
| February    | 76%  | 75%    | -1%      | 86%  | 84%       | -2%      | 77%  | 87%   | 9%       | 83%  | 82%    | -1%      | 84%  | 69%   | -15%     |         | 61%       |          | 79%  | 81%   | 2%      |
|             |      |        |          |      |           |          |      |       |          |      |        |          |      |       |          |         |           |          |      |       |         |
|             |      |        |          |      |           |          |      |       |          |      |        |          |      |       |          |         |           |          |      |       |         |
|             |      |        |          |      |           |          |      |       |          |      |        |          |      |       |          |         |           |          |      |       |         |
|             |      |        |          |      |           |          |      |       |          |      |        |          |      |       |          |         |           |          |      |       |         |
|             |      |        |          |      |           |          |      |       |          |      |        |          |      |       |          |         |           |          |      |       |         |
|             |      |        |          |      |           |          |      |       |          |      |        |          |      |       |          |         |           |          |      |       |         |