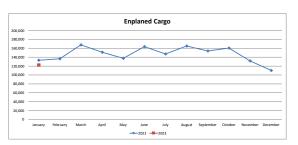

| Enplaned Cargo | 2022    | TOTAL<br>2023 | %Change |
|----------------|---------|---------------|---------|
| January        | 133,221 | 122,283       | -8%     |
|                |         |               |         |
|                |         |               |         |
|                |         |               |         |
|                |         |               |         |
|                |         |               |         |
|                |         |               |         |
|                |         |               |         |
| Year To Date   | 133,221 | 122,283       | -8%     |