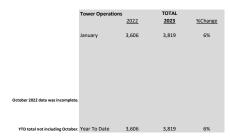

| 9,500 | 7,473         | -21%    | 3,080 | 411          | -87%    | 57,374 | 40,547         | -29%    |
| Year To Date      | 9,500 | 7,473         | -21%    | 3,080 | 411          | -87%    | 57,374 | 40,547         | -29%    |

| Deplaned Cargo |        | TOTAL  |         |
|----------------|--------|--------|---------|
|                | 2022   | 2023   | %Change |
| January        | 69,954 | 48,431 | -31%    |
|                |        |        |         |
|                |        |        |         |
|                |        |        |         |
|                |        |        |         |
|                |        |        |         |
|                |        |        |         |
|                |        |        |         |
| Year To Date   | 69,954 | 48,431 | -31%    |