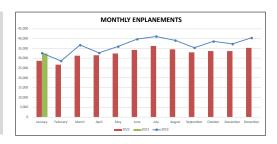

| Total Enplanements | 2019   | 2022   | 2023   | Current Year<br>% Change |
|--------------------|--------|--------|--------|--------------------------|
| January            | 32,613 | 28,630 | 32,208 | 12%                      |
|                    |        |        |        |                          |
|                    |        |        |        |                          |
|                    |        |        |        |                          |
|                    |        |        |        |                          |
|                    |        |        |        |                          |
|                    |        |        |        |                          |
| Year To Date       | 32,613 | 28,630 | 32,208 | 12%                      |