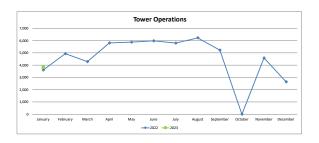

| 9,500 | 7,473         | -21%    | 3,080 | 411          | -87%    | 57,374 | 40,547         | -29%    |
| Year To Date      | 9,500 | 7,473         | -21%    | 3,080 | 411          | -87%    | 57,374 | 40,547         | -29%    |

| Deplaned Cargo |        | TOTAL  |         |
|----------------|--------|--------|---------|
|                | 2022   | 2023   | %Change |
| January        | 69,954 | 48,431 | -31%    |
|                |        |        |         |
|                |        |        |         |
|                |        |        |         |
|                |        |        |         |
|                |        |        |         |
|                |        |        |         |
|                |        |        |         |
| Year To Date   | 69,954 | 48,431 | -31%    |