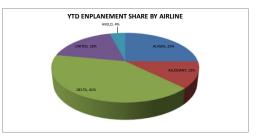

## TRI-CITIES AIRPORT MONTHLY AIRLINE ACTIVITY REPORT JANUARY 2023

| Enplanements |       | ALASKA |          |       | ALLEGIANT |          |        | DELTA  |          |       | UNITED |          |       | AVELO |          | CHAR | TERS |
|--------------|-------|--------|----------|-------|-----------|----------|--------|--------|----------|-------|--------|----------|-------|-------|----------|------|------|
|              | 2022  | 2023   | % Change | 2022  | 2023      | % Change | 2022   | 2023   | % Change | 2022  | 2023   | % Change | 2022  | 2023  | % Change | 2022 | 2023 |
| January      | 9,901 | 8,110  | -18%     | 2,228 | 3,920     | 76%      | 11,988 | 13,098 | 9%       | 3,136 | 5,770  | 84%      | 1,247 | 1,310 | 5%       | 0    | 0    |
|              |       |        |          |       |           |          |        |        |          |       |        |          |       |       |          |      |      |
|              |       |        |          |       |           |          |        |        |          |       |        |          |       |       |          |      |      |
|              |       |        |          |       |           |          |        |        |          |       |        |          |       |       |          |      |      |
|              |       |        |          |       |           |          |        |        |          |       |        |          |       |       |          |      |      |
| Year To Date | 9,901 | 8,110  | -18%     | 2,228 | 3,920     | 76%      | 11,988 | 13,098 | 9%       | 3,136 | 5,770  | 84%      | 1,247 | 1,310 | 5%       | 0    | 0    |