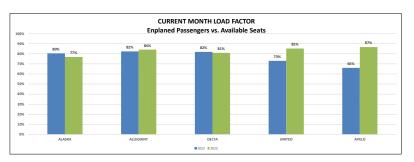

| Load Factor |      | ALASKA |          |      | ALLEGIANT |          |      | DELTA |          |      | UNITED |          |      | AVELO |          |      | TOTAL |          |
|-------------|------|--------|----------|------|-----------|----------|------|-------|----------|------|--------|----------|------|-------|----------|------|-------|----------|
|             | 2022 | 2023   | % Change | 2022 | 2023      | % Change | 2022 | 2023  | % Change | 2022 | 2023   | % Change | 2022 | 2023  | % Change | 2022 | 2023  | % Change |
| January     | 80%  | 77%    | -4%      | 82%  | 84%       | 2%       | 82%  | 81%   | -1%      | 73%  | 85%    | 12%      | 66%  | 87%   | 21%      | 79%  | 81%   | 2%       |
|             |      |        |          |      |           |          |      |       |          |      |        |          |      |       |          |      |       |          |
|             |      |        |          |      |           |          |      |       |          |      |        |          |      |       |          |      |       |          |
|             |      |        |          |      |           |          |      |       |          |      |        |          |      |       |          |      |       |          |
|             |      |        |          |      |           |          |      |       |          |      |        |          |      |       |          |      |       |          |
|             |      |        |          |      |           |          |      |       |          |      |        |          |      |       |          |      |       |          |
|             |      |        |          |      |           |          |      |       |          |      |        |          |      |       |          |      |       |          |
|             |      |        |          |      |           |          |      |       |          |      |        |          |      |       |          |      |       |          |