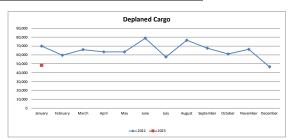

| Deplaned Cargo |        | TOTAL  |         |
|----------------|--------|--------|---------|
|                | 2022   | 2023   | %Change |
| January        | 69,954 | 48,431 | -31%    |
|                |        |        |         |
|                |        |        |         |
|                |        |        |         |
|                |        |        |         |
|                |        |        |         |
|                |        |        |         |
|                |        |        |         |
| Year To Date   | 69,954 | 48,431 | -31%    |