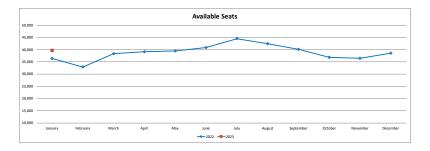

| Available Seats |        | ALASKA |          |       | ALLEGIANT |          |        | DELTA  |          |       | UNITED |          |       | AVELO |          |        | TOTAL  |          |
|-----------------|--------|--------|----------|-------|-----------|----------|--------|--------|----------|-------|--------|----------|-------|-------|----------|--------|--------|----------|
|                 | 2022   | 2023   | % Change | 2022  | 2023      | % Change | 2022   | 2023   | % Change | 2022  | 2023   | % Change | 2022  | 2023  | % Change | 2022   | 2023   | % Change |
| January         | 12,312 | 10,564 | -14%     | 2,706 | 4,662     | 72%      | 14,642 | 16,180 | 11%      | 4,300 | 6,772  | 57%      | 1,890 | 1,512 | -20%     | 36,400 | 39,690 | 9%       |
|                 |        |        |          |       |           |          |        |        |          |       |        |          |       |       |          |        |        |          |
|                 |        |        |          |       |           |          |        |        |          |       |        |          |       |       |          |        |        |          |
|                 |        |        |          |       |           |          |        |        |          |       |        |          |       |       |          |        |        |          |
|                 |        |        |          |       |           |          |        |        |          |       |        |          |       |       |          |        |        |          |
| Year To Date    | 12,312 | 10,564 | -14%     | 2,706 | 4,662     | 72%      | 14,642 | 16,180 | 11%      | 4,300 | 6,772  | 57%      | 1,890 | 1,512 | -20%     | 36,400 | 39,690 | 9%       |