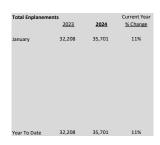

## TRI-CITIES AIRPORT MONTHLY AIRLINE ACTIVITY REPORT JANUARY 2024

| Enplanements |       | ALASKA |          |       | ALLEGIANT |          |        | DELTA  |          |       | UNITED |          |       | AVELO |          |       | AMERICAN |          | CHAR | TERS |
|--------------|-------|--------|----------|-------|-----------|----------|--------|--------|----------|-------|--------|----------|-------|-------|----------|-------|----------|----------|------|------|
|              | 2023  | 2024   | % Change | 2023  | 2024      | % Change | 2023   | 2024   | % Change | 2023  | 2024   | % Change | 2023  | 2024  | % Change | 2023  | 2024     | % Change | 2023 | 2024 |
| January      | 8,110 | 11,270 | 39%      | 3,920 | 3,441     | -12%     | 13,098 | 13,186 | 1%       | 5,770 | 6,585  | 14%      | 1,310 | 1,219 | -7%      | START | EBRUARY  | 15, 2024 | 0    | 0    |
|              |       |        |          |       |           |          |        |        |          |       |        |          |       |       |          |       |          |          |      |      |
|              |       |        |          |       |           |          |        |        |          |       |        |          |       |       |          |       |          |          |      |      |
|              |       |        |          |       |           |          |        |        |          |       |        |          |       |       |          |       |          |          |      |      |
|              |       |        |          |       |           |          |        |        |          |       |        |          |       |       |          |       |          |          |      |      |
|              |       |        |          |       |           |          |        |        |          |       |        |          |       |       |          |       |          |          |      |      |
|              |       |        |          |       |           |          |        |        |          |       |        |          |       |       |          |       |          |          |      |      |
| Year To Date | 8,110 | 11,270 | 39%      | 3,920 | 3,441     | -12%     | 13,098 | 13,186 | 1%       | 5,770 | 6,585  | 14%      | 1,310 | 1,219 | -7%      | 0     |          |          | 0    | 0    |