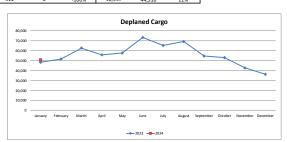

| Deplaned<br>Cargo |       | LASKA AIRLINE | S       |      | FEDEX/Empire | •       |        | UPS/Amerifligh | t       |
|-------------------|-------|---------------|---------|------|--------------|---------|--------|----------------|---------|
|                   | 2023  | 2024          | %Change | 2023 | 2024         | %Change | 2023   | 2024           | %Change |
| January           | 7,473 | 5,796         | -22%    | 411  | 0            | -100%   | 40,547 | 44,910         | 11%     |
|                   |       |               |         |      |              |         |        |                |         |
| Year To Date      | 7,473 | 5,796         | -22%    | 411  | 0            | -100%   | 40,547 | 44.910         | 11%     |

| Deplaned Cargo TOTAL   2023 2024 %Change   January 48,431 50,706 5% |                |        |        |         |
|---------------------------------------------------------------------|----------------|--------|--------|---------|
| . 2023 2024 %Change<br>January 48,431 50,706 5%                     | Deplaned Cargo |        | TOTAL  |         |
| January 48,431 50,706 5%                                            |                | 2023   | 2024   | %Change |
|                                                                     |                |        |        |         |
|                                                                     |                | 40 421 | E0 706 | Fe/     |
|                                                                     | January        | 40,431 | 30,700 | 370     |
|                                                                     |                |        |        |         |
|                                                                     |                |        |        |         |
|                                                                     |                |        |        |         |
|                                                                     |                |        |        |         |
|                                                                     |                |        |        |         |
|                                                                     |                |        |        |         |
|                                                                     |                |        |        |         |
|                                                                     |                |        |        |         |
|                                                                     |                |        |        |         |
|                                                                     |                |        |        |         |
|                                                                     |                |        |        |         |
|                                                                     |                |        |        |         |
|                                                                     |                |        |        |         |
|                                                                     |                |        |        |         |
| Year To Date 48,431 50,706 5%                                       | Year To Date   | 48,431 | 50,706 | 5%      |