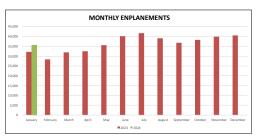

## TRI-CITIES AIRPORT MONTHLY AIRLINE ACTIVITY REPORT JANUARY 2024

| Enplanements |       | ALASKA |          |       | ALLEGIANT |          |        | DELTA  |          |       | UNITED |          |       | AVELO |          |       | AMERICAN |          | CHAR | TERS |
|--------------|-------|--------|----------|-------|-----------|----------|--------|--------|----------|-------|--------|----------|-------|-------|----------|-------|----------|----------|------|------|
|              | 2023  | 2024   | % Change | 2023  | 2024      | % Change | 2023   | 2024   | % Change | 2023  | 2024   | % Change | 2023  | 2024  | % Change | 2023  | 2024     | % Change | 2023 | 2024 |
| January      | 8,110 | 11,270 | 39%      | 3,920 | 3,441     | -12%     | 13,098 | 13,186 | 1%       | 5,770 | 6,585  | 14%      | 1,310 | 1,219 | -7%      | START | EBRUARY  | 15, 2024 | 0    | 0    |
|              |       |        |          |       |           |          |        |        |          |       |        |          |       |       |          |       |          |          |      |      |
|              |       |        |          |       |           |          |        |        |          |       |        |          |       |       |          |       |          |          |      |      |
|              |       |        |          |       |           |          |        |        |          |       |        |          |       |       |          |       |          |          |      |      |
|              |       |        |          |       |           |          |        |        |          |       |        |          |       |       |          |       |          |          |      |      |
|              |       |        |          |       |           |          |        |        |          |       |        |          |       |       |          |       |          |          |      |      |
|              |       |        |          |       |           |          |        |        |          |       |        |          |       |       |          |       |          |          |      |      |
| Year To Date | 8,110 | 11,270 | 39%      | 3,920 | 3,441     | -12%     | 13,098 | 13,186 | 1%       | 5,770 | 6,585  | 14%      | 1,310 | 1,219 | -7%      | 0     |          |          | 0    | 0    |