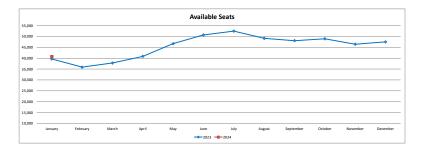

| Available Seats |        | ALASKA |          |       | ALLEGIANT |          |        | DELTA  |          |       | UNITED |          |       | AVELO |          |         | AMERICAN         |        | TOTAL  |          |
|-----------------|--------|--------|----------|-------|-----------|----------|--------|--------|----------|-------|--------|----------|-------|-------|----------|---------|------------------|--------|--------|----------|
| Available Seats | 2023   | 2024   | % Change | 2023  | 2024      | % Change | 2023   | 2024   | % Change | 2023  | 2024   | % Change | 2023  | 2024  | % Change | 2023    | 2024 % Chang     | 2023   | 2024   | % Change |
| January         | 10,564 | 12,284 | 16%      | 4,662 | 4,215     | -10%     | 16,180 | 14,974 | -7%      | 6,772 | 7,506  | 11%      | 1,512 | 1,764 | 17%      | START F | EBRUARY 15, 2024 | 39,690 | 40,743 | 3%       |
|                 |        |        |          |       |           |          |        |        |          |       |        |          |       |       |          |         |                  |        |        |          |
|                 |        |        |          |       |           |          |        |        |          |       |        |          |       |       |          |         |                  |        |        |          |
|                 |        |        |          |       |           |          |        |        |          |       |        |          |       |       |          |         |                  |        |        |          |
|                 |        |        |          |       |           |          |        |        |          |       |        |          |       |       |          |         |                  |        |        |          |
| Year To Date    | 10,564 | 12,284 | 16%      | 4,662 | 4,215     | -10%     | 16,180 | 14,974 | -7%      | 6,772 | 7,506  | 11%      | 1,512 | 1,764 | 17%      |         |                  | 39,690 | 40,743 | 3%       |