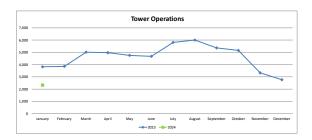

| Tower Operations | 2023  | TOTAL<br>2024 | %Change |
|------------------|-------|---------------|---------|
| January          | 3,819 | 2,330         | -39%    |
|                  |       |               |         |
|                  |       |               |         |
|                  |       |               |         |
|                  |       |               |         |
|                  |       |               |         |
| Voor To Date     | 3 819 | 2 330         | -39%    |