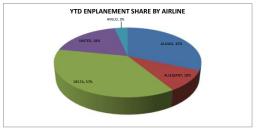

## TRI-CITIES AIRPORT MONTHLY AIRLINE ACTIVITY REPORT JANUARY 2024

| Enplanements |       | ALASKA |          |       | ALLEGIANT |          |        | DELTA  |          |       | UNITED |          |       | AVELO |          |       | AMERICAN |          | CHAR | TERS |
|--------------|-------|--------|----------|-------|-----------|----------|--------|--------|----------|-------|--------|----------|-------|-------|----------|-------|----------|----------|------|------|
|              | 2023  | 2024   | % Change | 2023  | 2024      | % Change | 2023   | 2024   | % Change | 2023  | 2024   | % Change | 2023  | 2024  | % Change | 2023  | 2024     | % Change | 2023 | 2024 |
| January      | 8,110 | 11,270 | 39%      | 3,920 | 3,441     | -12%     | 13,098 | 13,186 | 1%       | 5,770 | 6,585  | 14%      | 1,310 | 1,219 | -7%      | START | EBRUARY  | 15, 2024 | 0    | 0    |
|              |       |        |          |       |           |          |        |        |          |       |        |          |       |       |          |       |          |          |      |      |
|              |       |        |          |       |           |          |        |        |          |       |        |          |       |       |          |       |          |          |      |      |
|              |       |        |          |       |           |          |        |        |          |       |        |          |       |       |          |       |          |          |      |      |
|              |       |        |          |       |           |          |        |        |          |       |        |          |       |       |          |       |          |          |      |      |
|              |       |        |          |       |           |          |        |        |          |       |        |          |       |       |          |       |          |          |      |      |
|              |       |        |          |       |           |          |        |        |          |       |        |          |       |       |          |       |          |          |      |      |
| Year To Date | 8,110 | 11,270 | 39%      | 3,920 | 3,441     | -12%     | 13,098 | 13,186 | 1%       | 5,770 | 6,585  | 14%      | 1,310 | 1,219 | -7%      | 0     |          |          | 0    | 0    |