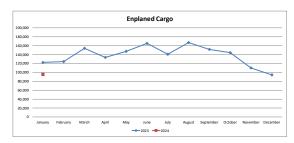

## TRI-CITIES AIRPORT MONTHLY AIRLINE ACTIVITY REPORT JANUARY 2024

| Enplaned<br>Cargo | А     | LASKA AIRLINE | S       |        | FEDEX/Empire |         |        | UPS/Amerifligh | t       |
|-------------------|-------|---------------|---------|--------|--------------|---------|--------|----------------|---------|
|                   | 2023  | 2024          | %Change | 2023   | 2024         | %Change | 2023   | 2024           | %Change |
| January           | 1,396 | 2,547         | 82%     | 59,707 | 48,769       | -18%    | 61,180 | 44,306         | -28%    |
| Year To Date      | 1,396 | 2,547         | 82%     | 59,707 | 48,769       | -18%    | 61,180 | 44,306         | -28%    |

| Enplaned Cargo | 2023    | TOTAL<br>2024 | %Change |
|----------------|---------|---------------|---------|
| January        | 122,283 | 95,622        | -22%    |
|                |         |               |         |
|                |         |               |         |
|                |         |               |         |
|                |         |               |         |
|                |         |               |         |
| Year To Date   | 122,283 | 95,622        | -22%    |