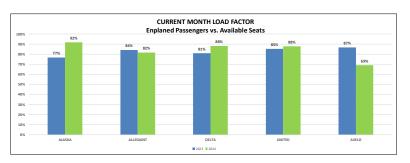

| 23 <u>2024</u><br>7% 92% | % Change<br>15% | 2023<br>84% | 2024 % Ch | ange | 2023 | 2024 | % Change  |      |      |          |      |      |          |          |            |          |      |      |         |
|--------------------------|-----------------|-------------|-----------|------|------|------|-----------|------|------|----------|------|------|----------|----------|------------|----------|------|------|---------|
| 7% 92%                   | 15%             | 0.40/       |           |      |      |      | 76 CHange | 2023 | 2024 | % Change | 2023 | 2024 | % Change | 2023     | 2024       | % Change | 2023 | 2024 | % Chang |
|                          |                 | 0470        | 82% -2    | %    | 81%  | 88%  | 7%        | 85%  | 88%  | 3%       | 87%  | 69%  | -18%     | START FE | EBRUARY 15 | 5, 2024  | 81%  | 88%  | 6%      |
|                          |                 |             |           |      |      |      |           |      |      |          |      |      |          |          |            |          |      |      |         |
|                          |                 |             |           |      |      |      |           |      |      |          |      |      |          |          |            |          |      |      |         |
|                          |                 |             |           |      |      |      |           |      |      |          |      |      |          |          |            |          |      |      |         |
|                          |                 |             |           |      |      |      |           |      |      |          |      |      |          |          |            |          |      |      |         |
|                          |                 |             |           |      |      |      |           |      |      |          |      |      |          |          |            |          |      |      |         |
|                          |                 |             |           |      |      |      |           |      |      |          |      |      |          |          |            |          |      |      |         |