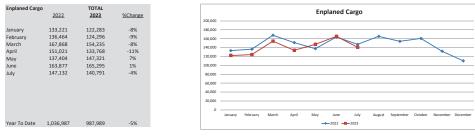

## TRI-CITIES AIRPORT MONTHLY AIRLINE ACTIVITY REPORT JULY 2023

| Enplaned<br>Cargo | A      | LASKA AIRLINE | 5       |         | FEDEX/Empire |         |         | UPS/Amerifligh | t       |
|-------------------|--------|---------------|---------|---------|--------------|---------|---------|----------------|---------|
|                   | 2022   | 2023          | %Change | 2022    | 2023         | %Change | 2022    | 2023           | %Change |
| January           | 3,521  | 1,396         | -60%    | 67,751  | 59,707       | -12%    | 61,949  | 61,180         | -1%     |
| February          | 8,158  | 2,409         | -70%    | 67,422  | 58,352       | -13%    | 60,884  | 63,535         | 4%      |
| March             | 7,734  | 2,874         | -63%    | 82,421  | 69,115       | -16%    | 77,713  | 82,246         | 6%      |
| April             | 2,867  | 1,940         | -32%    | 77,502  | 62,871       | -19%    | 70,652  | 68,957         | -2%     |
| May               | 2,312  | 7,003         | 203%    | 70,971  | 67,531       | -5%     | 64,121  | 72,787         | 14%     |
| June              | 1,607  | 3,107         | 93%     | 81,492  | 75,827       | -7%     | 80,778  | 86,361         | 7%      |
| July              | 2,148  | 3,804         | 77%     | 76,143  | 71,541       | -6%     | 68,841  | 65,446         | -5%     |
|                   |        |               |         |         |              |         |         |                |         |
| Year To Date      | 28,347 | 22,533        | -21%    | 523,702 | 464,944      | -11%    | 484,938 | 500,512        | 3%      |