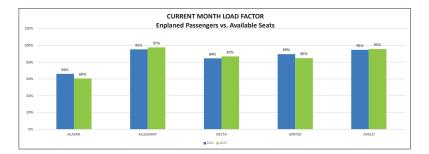

| Load Factor |      | ALASKA |          |      | ALLEGIANT |          |      | DELTA |          |      | UNITED |          |      | AVELO |          |      | TOTAL |          |
|-------------|------|--------|----------|------|-----------|----------|------|-------|----------|------|--------|----------|------|-------|----------|------|-------|----------|
|             | 2022 | 2023   | % Change | 2022 | 2023      | % Change | 2022 | 2023  | % Change | 2022 | 2023   | % Change | 2022 | 2023  | % Change | 2022 | 2023  | % Change |
| January     | 80%  | 77%    | -4%      | 82%  | 84%       | 2%       | 82%  | 81%   | -1%      | 73%  | 85%    | 12%      | 66%  | 87%   | 21%      | 79%  | 81%   | 2%       |
| February    | 81%  | 76%    | -5%      | 89%  | 86%       | -2%      | 81%  | 77%   | -4%      | 87%  | 83%    | -4%      | 68%  | 84%   | 16%      | 81%  | 79%   | -2%      |
| March       | 77%  | 86%    | 8%       | 94%  | 86%       | -8%      | 85%  | 87%   | 2%       | 81%  | 76%    | -6%      | 71%  | 91%   | 20%      | 81%  | 85%   | 3%       |
| April       | 71%  | 70%    | -2%      | 94%  | 85%       | -10%     | 87%  | 84%   | -3%      | 86%  | 84%    | -1%      | 73%  | 92%   | 19%      | 81%  | 79%   | -1%      |
| May         | 76%  | 69%    | -7%      | 94%  | 94%       | 1%       | 86%  | 80%   | -6%      | 87%  | 76%    | -11%     | 79%  | 94%   | 16%      | 82%  | 76%   | -6%      |
| June        | 73%  | 68%    | -5%      | 95%  | 92%       | -3%      | 89%  | 86%   | -2%      | 90%  | 74%    | -17%     | 84%  | 92%   | 7%       | 84%  | 79%   | -5%      |
| July        | 66%  | 60%    | -6%      | 95%  | 97%       | 2%       | 84%  | 87%   | 2%       | 89%  | 85%    | -5%      | 95%  | 95%   | 1%       | 81%  | 80%   | -2%      |
|             |      |        |          |      |           |          |      |       |          |      |        |          |      |       |          |      |       |          |
|             |      |        |          |      |           |          |      |       |          |      |        |          |      |       |          |      |       |          |
|             |      |        |          |      |           |          |      |       |          |      |        |          |      |       |          |      |       |          |