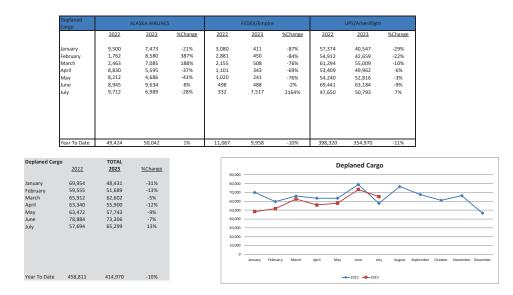

## TRI-CITIES AIRPORT MONTHLY AIRLINE ACTIVITY REPORT JULY 2023

| Enplaned<br>Cargo | A      | LASKA AIRLINE | 5       |         | FEDEX/Empire |         |         | UPS/Amerifligh | t       |
|-------------------|--------|---------------|---------|---------|--------------|---------|---------|----------------|---------|
|                   | 2022   | 2023          | %Change | 2022    | 2023         | %Change | 2022    | 2023           | %Change |
| January           | 3,521  | 1,396         | -60%    | 67,751  | 59,707       | -12%    | 61,949  | 61,180         | -1%     |
| February          | 8,158  | 2,409         | -70%    | 67,422  | 58,352       | -13%    | 60,884  | 63,535         | 4%      |
| March             | 7,734  | 2,874         | -63%    | 82,421  | 69,115       | -16%    | 77,713  | 82,246         | 6%      |
| April             | 2,867  | 1,940         | -32%    | 77,502  | 62,871       | -19%    | 70,652  | 68,957         | -2%     |
| May               | 2,312  | 7,003         | 203%    | 70,971  | 67,531       | -5%     | 64,121  | 72,787         | 14%     |
| June              | 1,607  | 3,107         | 93%     | 81,492  | 75,827       | -7%     | 80,778  | 86,361         | 7%      |
| July              | 2,148  | 3,804         | 77%     | 76,143  | 71,541       | -6%     | 68,841  | 65,446         | -5%     |
|                   |        |               |         |         |              |         |         |                |         |
| Year To Date      | 28,347 | 22,533        | -21%    | 523,702 | 464,944      | -11%    | 484,938 | 500,512        | 3%      |