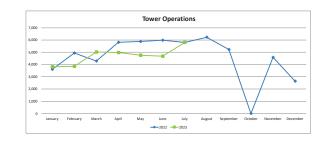

| 6%      |
| April             | 2,867  | 1,940         | -32%    | 77,502  | 62,871       | -19%    | 70,652  | 68,957         | -2%     |
| May               | 2,312  | 7,003         | 203%    | 70,971  | 67,531       | -5%     | 64,121  | 72,787         | 14%     |
| June              | 1,607  | 3,107         | 93%     | 81,492  | 75,827       | -7%     | 80,778  | 86,361         | 7%      |
| July              | 2,148  | 3,804         | 77%     | 76,143  | 71,541       | -6%     | 68,841  | 65,446         | -5%     |
|                   |        |               |         |         |              |         |         |                |         |
| Year To Date      | 28,347 | 22,533        | -21%    | 523,702 | 464,944      | -11%    | 484,938 | 500,512        | 3%      |