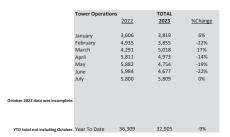

| 6%      |
| April             | 2,867  | 1,940         | -32%    | 77,502  | 62,871       | -19%    | 70,652  | 68,957         | -2%     |
| May               | 2,312  | 7,003         | 203%    | 70,971  | 67,531       | -5%     | 64,121  | 72,787         | 14%     |
| June              | 1,607  | 3,107         | 93%     | 81,492  | 75,827       | -7%     | 80,778  | 86,361         | 7%      |
| July              | 2,148  | 3,804         | 77%     | 76,143  | 71,541       | -6%     | 68,841  | 65,446         | -5%     |
|                   |        |               |         |         |              |         |         |                |         |
| Year To Date      | 28,347 | 22,533        | -21%    | 523,702 | 464,944      | -11%    | 484,938 | 500,512        | 3%      |