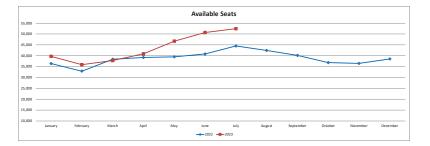

| Available Seats |        | ALASKA |          |        | ALLEGIANT |          |         | DELTA   |          |        | UNITED |          |        | AVELO |          |         | TOTAL   |          |
|-----------------|--------|--------|----------|--------|-----------|----------|---------|---------|----------|--------|--------|----------|--------|-------|----------|---------|---------|----------|
|                 | 2022   | 2023   | % Change | 2022   | 2023      | % Change | 2022    | 2023    | % Change | 2022   | 2023   | % Change | 2022   | 2023  | % Change | 2022    | 2023    | % Change |
| January         | 12,312 | 10,564 | -14%     | 2,706  | 4,662     | 72%      | 14,642  | 16,180  | 11%      | 4,300  | 6,772  | 57%      | 1,890  | 1,512 | -20%     | 36,400  | 39,690  | 9%       |
| February        | 9,804  | 10,184 | 4%       | 2,841  | 3,414     | 20%      | 13,562  | 14,850  | 9%       | 4,076  | 6,222  | 53%      | 2,079  | 1,218 | -41%     | 32,912  | 35,888  | 9%       |
| March           | 12,616 | 11,248 | -11%     | 3,060  | 3,102     | 1%       | 15,300  | 15,430  | 1%       | 4,600  | 6,950  | 51%      | 2,268  | 1,071 | -53%     | 38,344  | 37,801  | -1%      |
| April           | 13,528 | 13,742 | 2%       | 2,967  | 3,414     | 15%      | 15,098  | 15,590  | 3%       | 4,526  | 6,804  | 50%      | 2,646  | 1,323 | -50%     | 39,165  | 40,873  | 4%       |
| May             | 13,148 | 17,616 | 34%      | 3,372  | 2,967     | -12%     | 15,242  | 16,628  | 9%       | 5,226  | 8,180  | 57%      | 1,890  | 1,323 | -30%     | 39,478  | 46,714  | 18%      |
| June            | 12,768 | 15,508 | 21%      | 5,694  | 6,588     | 16%      | 15,026  | 18,272  | 22%      | 4,420  | 8,860  | 100%     | 2,268  | 1,470 | -35%     | 40,826  | 50,698  | 24%      |
| July            | 12,996 | 16,966 | 31%      | 6,891  | 6,618     | -4%      | 17,014  | 17,597  | 3%       | 4,500  | 9,374  | 108%     | 2,457  | 1,911 | -22%     | 44,508  | 52,466  | 18%      |
|                 |        |        |          |        |           |          |         |         |          |        |        |          |        |       |          | 1       |         |          |
|                 |        |        |          |        |           |          |         |         |          |        |        |          |        |       |          | 1       |         |          |
|                 |        |        |          |        |           |          |         |         |          |        |        |          |        |       |          | 1       |         |          |
| Year To Date    | 87,172 | 95,828 | 10%      | 27.531 | 30,765    | 12%      | 105,884 | 114,547 | 8%       | 31,648 | 53,162 | 68%      | 15,498 | 9.828 | -37%     | 271,633 | 304,130 | 12%      |