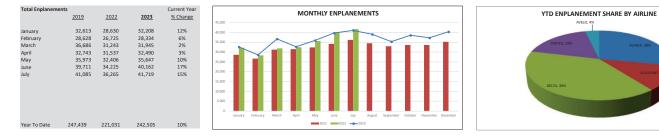

## TRI-CITIES AIRPORT MONTHLY AIRLINE ACTIVITY REPORT JULY 2023

| Enplanements |        | ALASKA |          |        | ALLEGIANT |          |        | DELTA  |          |        | UNITED |                 |        | AVELO |                 | CHAR | TERS |
|--------------|--------|--------|----------|--------|-----------|----------|--------|--------|----------|--------|--------|-----------------|--------|-------|-----------------|------|------|
|              | 2022   | 2023   | % Change | 2022   | 2023      | % Change | 2022   | 2023   | % Change | 2022   | 2023   | <u>% Change</u> | 2022   | 2023  | <u>% Change</u> | 2022 | 2023 |
| January      | 9,901  | 8,110  | -18%     | 2,228  | 3,920     | 76%      | 11,988 | 13,098 | 9%       | 3,136  | 5,770  | 84%             | 1,247  | 1,310 | 5%              | 0    | 0    |
| February     | 7,969  | 7,721  | -3%      | 2,517  | 2,944     | 17%      | 11,050 | 11,489 | 4%       | 3,553  | 5,156  | 45%             | 1,421  | 1,024 | -28%            | 0    | 0    |
| March        | 9,763  | 9,631  | -1%      | 2,863  | 2,656     | -7%      | 13,022 | 13,429 | 3%       | 3,737  | 5,258  | 41%             | 1,603  | 971   | -39%            | 0    | 0    |
| April        | 9,663  | 9,595  | -1%      | 2,796  | 2,887     | 3%       | 13,064 | 13,041 | 0%       | 3,879  | 5,744  | 48%             | 1,932  | 1,223 | -37%            | 0    | 78   |
| May          | 9,971  | 12,088 | 21%      | 3,158  | 2,795     | -11%     | 13,054 | 13,319 | 2%       | 4,556  | 6,198  | 36%             | 1,485  | 1,247 | -16%            | 0    | 0    |
| June         | 9,285  | 10,473 | 13%      | 5,394  | 6,044     | 12%      | 13,323 | 15,752 | 18%      | 3,996  | 6,543  | 64%             | 1,916  | 1,350 | -30%            | 0    | 0    |
| July         | 8,579  | 10,255 | 20%      | 6,558  | 6,445     | -2%      | 14,373 | 15,252 | 6%       | 4,027  | 7,943  | 97%             | 2,322  | 1,824 | -21%            | 0    | 0    |
|              |        |        |          |        |           |          |        |        |          |        |        |                 |        |       |                 |      |      |
|              |        |        |          |        |           |          |        |        |          |        |        |                 |        |       |                 |      |      |
|              |        |        |          |        |           |          |        |        |          |        |        |                 |        |       |                 |      |      |
| Year To Date | 65,131 | 67,873 | 4%       | 25,514 | 27,691    | 9%       | 89,874 | 95,380 | 6%       | 26,884 | 42,612 | 59%             | 11,926 | 8.949 | -25%            | 0    | 78   |