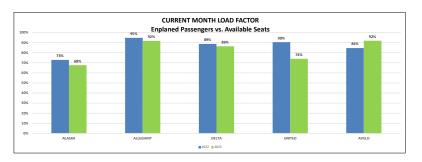

| Load Factor |      | ALASKA |          |      | ALLEGIANT |          |      | DELTA |          |      | UNITED |          |      | AVELO |          |      | TOTAL |          |
|-------------|------|--------|----------|------|-----------|----------|------|-------|----------|------|--------|----------|------|-------|----------|------|-------|----------|
|             | 2022 | 2023   | % Change | 2022 | 2023      | % Change | 2022 | 2023  | % Change | 2022 | 2023   | % Change | 2022 | 2023  | % Change | 2022 | 2023  | % Change |
| January     | 80%  | 77%    | -4%      | 82%  | 84%       | 2%       | 82%  | 81%   | -1%      | 73%  | 85%    | 12%      | 66%  | 87%   | 21%      | 79%  | 81%   | 2%       |
| February    | 81%  | 76%    | -5%      | 89%  | 86%       | -2%      | 81%  | 77%   | -4%      | 87%  | 83%    | -4%      | 68%  | 84%   | 16%      | 81%  | 79%   | -2%      |
| March       | 77%  | 86%    | 8%       | 94%  | 86%       | -8%      | 85%  | 87%   | 2%       | 81%  | 76%    | -6%      | 71%  | 91%   | 20%      | 81%  | 85%   | 3%       |
| April       | 71%  | 70%    | -2%      | 94%  | 85%       | -10%     | 87%  | 84%   | -3%      | 86%  | 84%    | -1%      | 73%  | 92%   | 19%      | 81%  | 79%   | -1%      |
| May         | 76%  | 69%    | -7%      | 94%  | 94%       | 1%       | 86%  | 80%   | -6%      | 87%  | 76%    | -11%     | 79%  | 94%   | 16%      | 82%  | 76%   | -6%      |
| June        | 73%  | 68%    | -5%      | 95%  | 92%       | -3%      | 89%  | 86%   | -2%      | 90%  | 74%    | -17%     | 84%  | 92%   | 7%       | 84%  | 79%   | -5%      |
|             |      |        |          |      |           |          |      |       |          |      |        |          |      |       |          |      |       |          |
|             |      |        |          |      |           |          |      |       |          |      |        |          |      |       |          |      |       |          |
|             |      |        |          |      |           |          |      |       |          |      |        |          |      |       |          |      |       |          |
|             | 1    |        |          |      |           |          | i    |       |          |      |        |          |      |       |          | 1    |       |          |