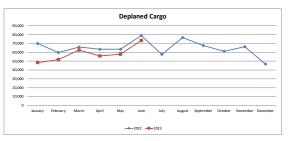

| Deplaned Cargo |         | TOTAL   |         |
|----------------|---------|---------|---------|
|                | 2022    | 2023    | %Change |
|                |         |         |         |
|                | CO 054  | 40 424  | -31%    |
| January        | 69,954  | 48,431  |         |
| February       | 59,555  | 51,689  | -13%    |
| March          | 65,912  | 62,602  | -5%     |
| April          | 63,340  | 55,900  | -12%    |
| May            | 63,472  | 57,743  | -9%     |
| June           | 78,884  | 73,306  | -7%     |
|                |         |         |         |
|                |         |         |         |
|                |         |         |         |
|                |         |         |         |
|                |         |         |         |
|                |         |         |         |
|                |         |         |         |
|                |         |         |         |
| Year To Date   | 401,117 | 349.671 | -13%    |
|                | ,       | ,       |         |