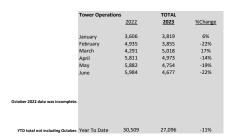

| -31%    |
| January        | 69,954  | 48,431  |         |
| February       | 59,555  | 51,689  | -13%    |
| March          | 65,912  | 62,602  | -5%     |
| April          | 63,340  | 55,900  | -12%    |
| May            | 63,472  | 57,743  | -9%     |
| June           | 78,884  | 73,306  | -7%     |
|                |         |         |         |
|                |         |         |         |
|                |         |         |         |
|                |         |         |         |
|                |         |         |         |
|                |         |         |         |
|                |         |         |         |
|                |         |         |         |
| Year To Date   | 401,117 | 349.671 | -13%    |
|                | ,       | ,       |         |