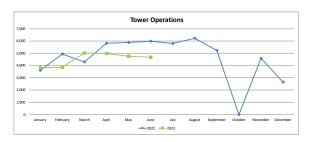

-31%    |
| January        | 69,954  | 48,431  |         |
| February       | 59,555  | 51,689  | -13%    |
| March          | 65,912  | 62,602  | -5%     |
| April          | 63,340  | 55,900  | -12%    |
| May            | 63,472  | 57,743  | -9%     |
| June           | 78,884  | 73,306  | -7%     |
|                |         |         |         |
|                |         |         |         |
|                |         |         |         |
|                |         |         |         |
|                |         |         |         |
|                |         |         |         |
|                |         |         |         |
|                |         |         |         |
| Year To Date   | 401,117 | 349.671 | -13%    |
|                | ,       | ,       |         |