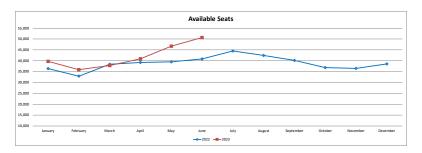

| Available Seats              |                           | ALASKA                     |                    |                         | ALLEGIANT               |                  |                            | DELTA                      |                 |                         | UNITED                  |                   |                         | AVELO                   |                      |                            | TOTAL                      |                 |
|------------------------------|---------------------------|----------------------------|--------------------|-------------------------|-------------------------|------------------|----------------------------|----------------------------|-----------------|-------------------------|-------------------------|-------------------|-------------------------|-------------------------|----------------------|----------------------------|----------------------------|-----------------|
|                              | 2022                      | 2023                       | % Change           | 2022                    | 2023                    | % Change         | 2022                       | 2023                       | % Change        | 2022                    | 2023                    | % Change          | 2022                    | 2023                    | % Change             | 2022                       | 2023                       | % Change        |
| January<br>February<br>March | 12,312<br>9,804<br>12,616 | 10,564<br>10,184<br>11.248 | -14%<br>4%<br>-11% | 2,706<br>2,841<br>3.060 | 4,662<br>3,414<br>3,102 | 72%<br>20%<br>1% | 14,642<br>13,562<br>15,300 | 16,180<br>14,850<br>15,430 | 11%<br>9%<br>1% | 4,300<br>4,076<br>4,600 | 6,772<br>6,222<br>6,950 | 57%<br>53%<br>51% | 1,890<br>2,079<br>2,268 | 1,512<br>1,218<br>1,071 | -20%<br>-41%<br>-53% | 36,400<br>32,912<br>38,344 | 39,690<br>35,888<br>37,801 | 9%<br>9%<br>-1% |
| April<br>May                 | 13,528<br>13,148          | 13,742<br>17,616           | 2%<br>34%          | 2,967<br>3,372          | 3,414<br>2,967          | 15%<br>-12%      | 15,098<br>15,242           | 15,590<br>16,628           | 3%<br>9%        | 4,526<br>5,226          | 6,804<br>8,180          | 50%<br>57%        | 2,646<br>1,890          | 1,323<br>1,323          | -50%<br>-30%         | 39,165<br>39,478           | 40,873<br>46,714           | 4%<br>18%       |
| June                         | 12,768                    | 15,508                     | 21%                | 5,694                   | 6,588                   | 16%              | 15,026                     | 18,272                     | 22%             | 4,420                   | 8,860                   | 100%              | 2,268                   | 1,470                   | -35%                 | 40,826                     | 50,698                     | 24%             |
|                              |                           |                            |                    |                         |                         |                  |                            |                            |                 |                         |                         |                   |                         |                         |                      |                            |                            |                 |
|                              |                           |                            |                    |                         |                         |                  |                            |                            |                 |                         |                         |                   |                         |                         |                      |                            |                            |                 |
|                              |                           |                            |                    |                         |                         |                  |                            |                            |                 |                         |                         |                   |                         |                         |                      |                            |                            |                 |
| Year To Date                 | 74.176                    | 78.862                     | 6%                 | 20.640                  | 24.147                  | 17%              | 88.870                     | 96,950                     | 9%              | 27.148                  | 43.788                  | 61%               | 13.041                  | 7.917                   | -39%                 | 227.125                    | 251.664                    | 11%             |