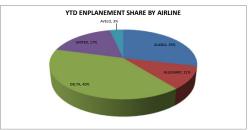

## TRI-CITIES AIRPORT MONTHLY AIRLINE ACTIVITY REPORT JUNE 2023

| Enplanements   |                | ALASKA         |            |                | ALLEGIANT      |           |                  | DELTA            |          |                | UNITED         |            |                | AVELO        |              | CHAR | RTERS |
|----------------|----------------|----------------|------------|----------------|----------------|-----------|------------------|------------------|----------|----------------|----------------|------------|----------------|--------------|--------------|------|-------|
|                | 2022           | 2023           | % Change   | 2022           | 2023           | % Change  | 2022             | 2023             | % Change | 2022           | 2023           | % Change   | 2022           | 2023         | % Change     | 2022 | 2023  |
| January        | 9,901          | 8,110          | -18%       | 2,228          | 3,920          | 76%       | 11,988           | 13,098           | 9%       | 3,136          | 5,770          | 84%        | 1,247          | 1,310        | 5%           | 0    | 0     |
| February       | 7,969          | 7,721          | -3%        | 2,517          | 2,944          | 17%       | 11,050           | 11,489           | 4%       | 3,553          | 5,156          | 45%        | 1,421          | 1,024        | -28%         | 0    | 0     |
| March<br>April | 9,763<br>9,663 | 9,631<br>9,595 | -1%<br>-1% | 2,863<br>2.796 | 2,656<br>2,887 | -7%<br>3% | 13,022<br>13,064 | 13,429<br>13,041 | 3%<br>0% | 3,737<br>3.879 | 5,258<br>5,744 | 41%<br>48% | 1,603<br>1.932 | 971<br>1,223 | -39%<br>-37% | 0    | 78    |
| May            | 9,971          | 12,088         | 21%        | 3,158          | 2,795          | -11%      | 13,054           | 13,319           | 2%       | 4,556          | 6,198          | 36%        | 1,485          | 1,247        | -16%         | 0    | 0     |
| June           | 9,285          | 10,473         | 13%        | 5,394          | 6,044          | 12%       | 13,323           | 15,752           | 18%      | 3,996          | 6,543          | 64%        | 1,916          | 1,350        | -30%         | 0    | 0     |
|                |                |                |            |                |                |           |                  |                  |          |                |                |            |                |              |              |      |       |
|                |                |                |            |                |                |           |                  |                  |          |                |                |            |                |              |              |      |       |
|                |                |                |            |                |                |           |                  |                  |          |                |                |            |                |              |              |      |       |
|                |                |                |            |                |                |           |                  |                  |          |                |                |            |                |              |              |      |       |
|                |                |                |            |                |                |           |                  |                  |          |                |                |            |                |              |              |      |       |
| Year To Date   | 56,552         | 57,618         | 2%         | 18,956         | 21,246         | 12%       | 75,501           | 80,128           | 6%       | 22,857         | 34,669         | 52%        | 9,604          | 7,125        | -26%         | 0    | 78    |