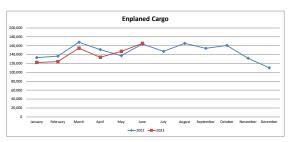

| <b>Enplaned Cargo</b> |         | TOTAL   |         |
|-----------------------|---------|---------|---------|
|                       | 2022    | 2023    | %Change |
| January               | 133,221 | 122,283 | -8%     |
| February              | 136,464 | 124,296 | -9%     |
| March                 | 167,868 | 154,235 | -8%     |
| April                 | 151,021 | 133,768 | -11%    |
| May                   | 137,404 | 147,321 | 7%      |
| June                  | 163,877 | 165,295 | 1%      |
|                       |         |         |         |
| Year To Date          | 889,855 | 847,198 | -5%     |