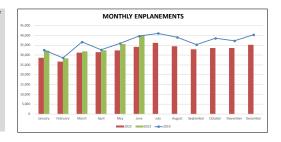

| Total Enplanements |         |         |         | Current Year |
|--------------------|---------|---------|---------|--------------|
|                    | 2019    | 2022    | 2023    | % Change     |
| January            | 32,613  | 28,630  | 32,208  | 12%          |
| February           | 28,628  | 26,725  | 28,334  | 6%           |
| March              | 36,686  | 31,243  | 31,945  | 2%           |
| April              | 32,743  | 31,537  | 32,490  | 3%           |
| May                | 35,973  | 32,406  | 35,647  | 10%          |
| June               | 39,711  | 34,225  | 40,162  | 17%          |
|                    |         |         |         |              |
|                    |         |         |         |              |
| Year To Date       | 206,354 | 184,766 | 200,786 | 9%           |