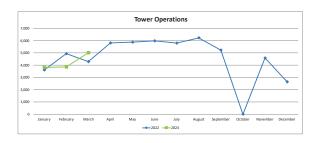

|

| Deplaned Cargo |         | TOTAL   |         |
|----------------|---------|---------|---------|
|                | 2022    | 2023    | %Change |
| January        | 69,954  | 48,431  | -31%    |
| February       | 59,555  | 51,689  | -13%    |
| March          | 65,912  | 62,602  | -5%     |
|                |         |         |         |
|                |         |         |         |
|                |         |         |         |
|                |         |         |         |
|                |         |         |         |
|                |         |         |         |
|                |         |         |         |
|                |         |         |         |
| Year To Date   | 195,421 | 162,722 | -17%    |
| rear to Date   | 193,421 | 102,722 | -1/70   |