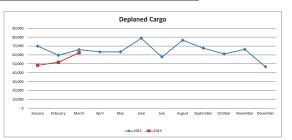

| Deplaned Cargo |         | TOTAL   |         |
|----------------|---------|---------|---------|
|                | 2022    | 2023    | %Change |
| January        | 69,954  | 48,431  | -31%    |
| February       | 59,555  | 51,689  | -13%    |
| March          | 65,912  | 62,602  | -5%     |
|                |         |         |         |
|                |         |         |         |
|                |         |         |         |
|                |         |         |         |
|                |         |         |         |
|                |         |         |         |
|                |         |         |         |
|                |         |         |         |
| Year To Date   | 195,421 | 162,722 | -17%    |
| rear to Date   | 193,421 | 102,722 | -1/70   |