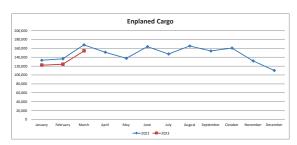

| <b>Enplaned Cargo</b> |         | TOTAL   |         |
|-----------------------|---------|---------|---------|
|                       | 2022    | 2023    | %Change |
| January               | 133,221 | 122,283 | -8%     |
| February              | 136,464 | 124,296 | -9%     |
| March                 | 167,868 | 154,235 | -8%     |
| Wildreit              | 107,000 | 134,233 | 0,0     |
|                       |         |         |         |
|                       |         |         |         |
|                       |         |         |         |
|                       |         |         |         |
|                       |         |         |         |
|                       |         |         |         |
|                       |         |         |         |
|                       |         |         |         |
|                       |         |         |         |
| Year To Date          | 437,553 | 400,814 | -8%     |