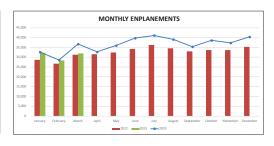

| Total Enplanement            | ts <u>2019</u>             | 2022                       | 2023                       | Current Year<br>% Change |
|------------------------------|----------------------------|----------------------------|----------------------------|--------------------------|
| January<br>February<br>March | 32,613<br>28,628<br>36,686 | 28,630<br>26,725<br>31,243 | 32,208<br>28,334<br>31,945 | 12%<br>6%<br>2%          |
|                              |                            |                            |                            |                          |
|                              |                            |                            |                            |                          |
|                              |                            |                            |                            |                          |
| Year To Date                 | 97,927                     | 86,598                     | 92,487                     | 7%                       |