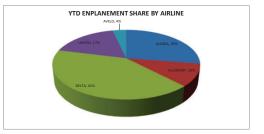

## TRI-CITIES AIRPORT MONTHLY AIRLINE ACTIVITY REPORT MARCH 2023

| Enplanements      |                | ALASKA         |             |                | ALLEGIANT      |            |                  | DELTA            |          |                | UNITED         |            |                | AVELO        |              | CHAR | ITERS |
|-------------------|----------------|----------------|-------------|----------------|----------------|------------|------------------|------------------|----------|----------------|----------------|------------|----------------|--------------|--------------|------|-------|
|                   | 2022           | 2023           | % Change    | 2022           | 2023           | % Change   | 2022             | 2023             | % Change | 2022           | 2023           | % Change   | 2022           | 2023         | % Change     | 2022 | 2023  |
| January           | 9,901          | 8,110<br>7.721 | -18%<br>-3% | 2,228          | 3,920<br>2.944 | 76%        | 11,988           | 13,098           | 9%       | 3,136          | 5,770          | 84%        | 1,247          | 1,310        | 5%           | 0    | 0     |
| February<br>March | 7,969<br>9,763 | 9,631          | -1%         | 2,517<br>2,863 | 2,656          | 17%<br>-7% | 11,050<br>13,022 | 11,489<br>13,429 | 4%<br>3% | 3,553<br>3,737 | 5,156<br>5,258 | 45%<br>41% | 1,421<br>1,603 | 1,024<br>971 | -28%<br>-39% | 0    | 0     |
|                   |                |                |             |                |                |            |                  |                  |          |                |                |            |                |              |              |      |       |
|                   |                |                |             |                |                |            |                  |                  |          |                |                |            |                |              |              |      |       |
|                   |                |                |             |                |                |            |                  |                  |          |                |                |            |                |              |              |      |       |
|                   |                |                |             |                |                |            |                  |                  |          |                |                |            |                |              |              |      |       |
|                   |                |                |             |                |                |            |                  |                  |          |                |                |            |                |              |              |      |       |
| Year To Date      | 27,633         | 25,462         | -8%         | 7,608          | 9,520          | 25%        | 36,060           | 38,016           | 5%       | 10,426         | 16,184         | 55%        | 4,271          | 3,305        | -23%         | 0    | 0     |