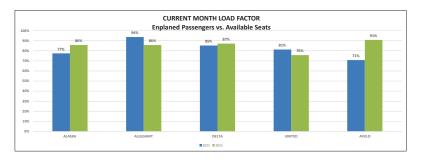

| Load Factor |      | ALASKA |          |      | ALLEGIANT |          |      | DELTA |          |      | UNITED |          |      | AVELO |          |      | TOTAL |          |
|-------------|------|--------|----------|------|-----------|----------|------|-------|----------|------|--------|----------|------|-------|----------|------|-------|----------|
| LOAU FACTOI | 2022 | 2023   | % Change | 2022 | 2023      | % Change | 2022 | 2023  | % Change | 2022 | 2023   | % Change | 2022 | 2023  | % Change | 2022 | 2023  | % Change |
|             |      |        |          |      |           |          |      |       |          |      |        |          |      |       |          |      |       |          |
| January     | 80%  | 77%    | -4%      | 82%  | 84%       | 2%       | 82%  | 81%   | -1%      | 73%  | 85%    | 12%      | 66%  | 87%   | 21%      | 79%  | 81%   | 2%       |
| February    | 81%  | 76%    | -5%      | 89%  | 86%       | -2%      | 81%  | 77%   | -4%      | 87%  | 83%    | -4%      | 68%  | 84%   | 16%      | 81%  | 79%   | -2%      |
| March       | 77%  | 86%    | 8%       | 94%  | 86%       | -8%      | 85%  | 87%   | 2%       | 81%  | 76%    | -6%      | 71%  | 91%   | 20%      | 81%  | 85%   | 3%       |
|             |      |        |          |      |           |          |      |       |          |      |        |          |      |       |          |      |       |          |
|             |      |        |          |      |           |          |      |       |          |      |        |          |      |       |          |      |       |          |
|             |      |        |          |      |           |          |      |       |          |      |        |          |      |       |          |      |       |          |
|             |      |        |          |      |           |          |      |       |          |      |        |          |      |       |          |      |       |          |
|             |      |        |          |      |           |          |      |       |          |      |        |          |      |       |          |      |       |          |
|             |      |        |          |      |           |          |      |       |          |      |        |          |      |       |          |      |       |          |
|             |      |        |          |      |           |          |      |       |          |      |        |          |      |       |          |      |       |          |
|             |      |        |          |      |           |          |      |       |          |      |        |          |      |       |          |      |       |          |
|             |      |        |          |      |           |          |      |       |          |      |        |          |      |       |          |      |       |          |