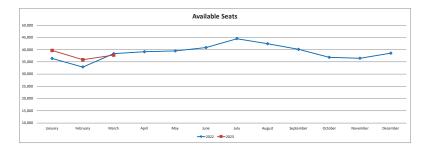

| Available Seats              |                           | ALASKA                     |                    |                         | ALLEGIANT               |                  |                            | DELTA                      |                 |                         | UNITED                  |                   |                         | AVELO                   |                      |                            | TOTAL                      |                 |
|------------------------------|---------------------------|----------------------------|--------------------|-------------------------|-------------------------|------------------|----------------------------|----------------------------|-----------------|-------------------------|-------------------------|-------------------|-------------------------|-------------------------|----------------------|----------------------------|----------------------------|-----------------|
|                              | 2022                      | 2023                       | % Change           | 2022                    | 2023                    | % Change         | 2022                       | 2023                       | % Change        | 2022                    | 2023                    | % Change          | 2022                    | 2023                    | % Change             | 2022                       | 2023                       | % Change        |
| January<br>February<br>March | 12,312<br>9,804<br>12,616 | 10,564<br>10,184<br>11,248 | -14%<br>4%<br>-11% | 2,706<br>2,841<br>3,060 | 4,662<br>3,414<br>3,102 | 72%<br>20%<br>1% | 14,642<br>13,562<br>15,300 | 16,180<br>14,850<br>15,430 | 11%<br>9%<br>1% | 4,300<br>4,076<br>4,600 | 6,772<br>6,222<br>6,950 | 57%<br>53%<br>51% | 1,890<br>2,079<br>2,268 | 1,512<br>1,218<br>1,071 | -20%<br>-41%<br>-53% | 36,400<br>32,912<br>38,344 | 39,690<br>35,888<br>37,801 | 9%<br>9%<br>-1% |
|                              |                           |                            |                    |                         |                         |                  |                            |                            |                 |                         |                         |                   |                         |                         |                      |                            |                            |                 |
| Year To Date                 | 34,732                    | 31,996                     | -8%                | 8,607                   | 11,178                  | 30%              | 43,504                     | 46,460                     | 7%              | 12,976                  | 19,944                  | 54%               | 6,237                   | 3,801                   | -39%                 | 107,656                    | 113,379                    | 5%              |