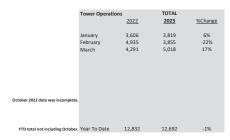

|

| Deplaned Cargo |         | TOTAL   |         |
|----------------|---------|---------|---------|
|                | 2022    | 2023    | %Change |
| January        | 69,954  | 48,431  | -31%    |
| February       | 59,555  | 51,689  | -13%    |
| March          | 65,912  | 62,602  | -5%     |
|                |         |         |         |
|                |         |         |         |
|                |         |         |         |
|                |         |         |         |
|                |         |         |         |
|                |         |         |         |
|                |         |         |         |
|                |         |         |         |
| Year To Date   | 195,421 | 162,722 | -17%    |
| rear to Date   | 193,421 | 102,722 | -1/70   |