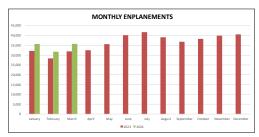

| Total Enplaneme | ents   |         | Current Year |
|-----------------|--------|---------|--------------|
|                 | 2023   | 2024    | % Change     |
| January         | 32,208 | 35,701  | 11%          |
| February        | 28,334 | 31,766  | 12%          |
| March           | 31,945 | 35,745  | 12%          |
|                 |        |         |              |
| Year To Date    | 92,487 | 103,212 | 12%          |