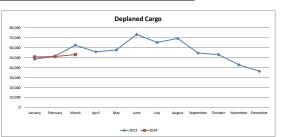

| <b>Deplaned Cargo</b> |         | TOTAL   |         |
|-----------------------|---------|---------|---------|
|                       | 2023    | 2024    | %Change |
|                       |         |         |         |
| January               | 48,431  | 50,706  | 5%      |
| February              | 51,689  | 51,206  | -1%     |
| March                 | 62,602  | 53,164  | -15%    |
|                       |         |         |         |
|                       |         |         |         |
|                       |         |         |         |
|                       |         |         |         |
|                       |         |         |         |
|                       |         |         |         |
|                       |         |         |         |
|                       |         |         |         |
|                       |         |         |         |
|                       |         |         |         |
| Year To Date          | 162,722 | 155,076 | -5%     |
| rear to Date          | 102,722 | 133,076 | -576    |