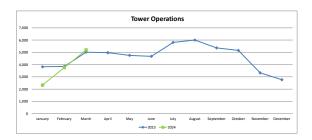

| Tower Operation              | 2023                    | TOTAL<br>2024           | %Change           |
|------------------------------|-------------------------|-------------------------|-------------------|
| January<br>February<br>March | 3,819<br>3,855<br>5,018 | 2,330<br>3,754<br>5,192 | -39%<br>-3%<br>3% |
| Vees To Date                 | 12 602                  | 11 276                  | .11%              |