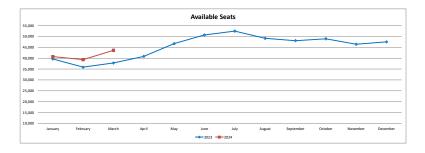

| Available Seats              |                            | ALASKA                     |                   |                         | ALLEGIANT               |                   |                            | DELTA                      |                   |                         | UNITED                  |                  |                         | AVELO                   |                   |         | AMERICAN                           |                            | TOTAL                      |                  |
|------------------------------|----------------------------|----------------------------|-------------------|-------------------------|-------------------------|-------------------|----------------------------|----------------------------|-------------------|-------------------------|-------------------------|------------------|-------------------------|-------------------------|-------------------|---------|------------------------------------|----------------------------|----------------------------|------------------|
|                              | 2023                       | 2024                       | % Change          | 2023                    | 2024                    | % Change          | 2023                       | 2024                       | % Change          | 2023                    | 2024                    | % Change         | 2023                    | 2024                    | % Change          | 2023    | 2024 % Change                      | 2023                       | 2024                       | % Change         |
| January<br>February<br>March | 10,564<br>10,184<br>11,248 | 12,284<br>11,881<br>13,147 | 16%<br>17%<br>17% | 4,662<br>3,414<br>3,102 | 4,215<br>3,549<br>3,903 | -10%<br>4%<br>26% | 16,180<br>14,850<br>15,430 | 14,974<br>13,818<br>15,068 | -7%<br>-7%<br>-2% | 6,772<br>6,222<br>6,950 | 7,506<br>7,346<br>7,268 | 11%<br>18%<br>5% | 1,512<br>1,218<br>1,071 | 1,764<br>1,617<br>1,911 | 17%<br>33%<br>78% | START F | EBRUARY 15, 2024<br>1,140<br>2,356 | 39,690<br>35,888<br>37,801 | 40,743<br>39,351<br>43,653 | 3%<br>10%<br>15% |
| Year To Date                 | 31,996                     | 37,312                     | 17%               | 11,178                  | 11,667                  | 4%                | 46,460                     | 43,860                     | -6%               | 19,944                  | 22,120                  | 11%              | 3,801                   | 5,292                   | 39%               | 0       |                                    | 113,379                    | 123,747                    | 9%               |