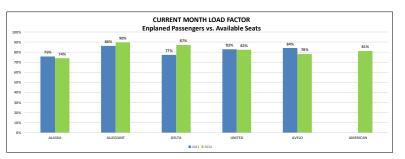

| Load Factor                  |                   | ALASKA            |                    |                   | ALLEGIANT         |                  |                   | DELTA             |                |                   | UNITED            |                 |                   | AVELO             |                      |         | AMERICAN                       |                   | TOTAL             |                 |
|------------------------------|-------------------|-------------------|--------------------|-------------------|-------------------|------------------|-------------------|-------------------|----------------|-------------------|-------------------|-----------------|-------------------|-------------------|----------------------|---------|--------------------------------|-------------------|-------------------|-----------------|
|                              | 2023              | 2024              | % Change           | 2023              | 2024              | % Change         | 2023              | 2024              | % Change       | 2023              | 2024              | % Change        | 2023              | 2024              | % Change             | 2023    | 2024 % Chang                   | 2023              | 2024              | % Change        |
| January<br>February<br>March | 77%<br>76%<br>86% | 92%<br>75%<br>74% | 15%<br>-1%<br>-12% | 84%<br>86%<br>86% | 82%<br>84%<br>90% | -2%<br>-2%<br>4% | 81%<br>77%<br>87% | 88%<br>87%<br>87% | 7%<br>9%<br>0% | 85%<br>83%<br>76% | 88%<br>82%<br>82% | 3%<br>-1%<br>7% | 87%<br>84%<br>91% | 69%<br>69%<br>78% | -18%<br>-15%<br>-12% | START F | EBRUARY 15, 2024<br>61%<br>81% | 81%<br>79%<br>85% | 88%<br>81%<br>82% | 6%<br>2%<br>-3% |