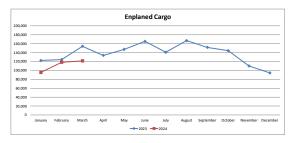

| <b>Enplaned Cargo</b> |         | TOTAL   |         |
|-----------------------|---------|---------|---------|
|                       | 2023    | 2024    | %Change |
|                       |         |         |         |
| January               | 122,283 | 95,622  | -22%    |
| February              | 124,296 | 118,280 | -5%     |
| March                 | 154,235 | 121,509 | -21%    |
|                       |         |         |         |
|                       |         |         |         |
|                       |         |         |         |
|                       |         |         |         |
|                       |         |         |         |
|                       |         |         |         |
|                       |         |         |         |
|                       |         |         |         |
|                       |         |         |         |
|                       |         |         |         |
| Year To Date          | 400,814 | 335,411 | -16%    |