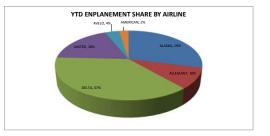

## TRI-CITIES AIRPORT MONTHLY AIRLINE ACTIVITY REPORT MARCH 2024

| Enplanements |        | ALASKA |          |       | ALLEGIANT |          |        | DELTA  |          |        | UNITED |          |       | AVELO |          |       | AMERICAN |          | CHAF | TERS |
|--------------|--------|--------|----------|-------|-----------|----------|--------|--------|----------|--------|--------|----------|-------|-------|----------|-------|----------|----------|------|------|
|              | 2023   | 2024   | % Change | 2023  | 2024      | % Change | 2023   | 2024   | % Change | 2023   | 2024   | % Change | 2023  | 2024  | % Change | 2023  | 2024     | % Change | 2023 | 2024 |
| January      | 8,110  | 11,270 | 39%      | 3,920 | 3,441     | -12%     | 13,098 | 13,186 | 1%       | 5,770  | 6,585  | 14%      | 1,310 | 1,219 | -7%      | START | FEBRUARY | 15, 2024 | 0    | 0    |
| February     | 7,721  | 8,928  | 16%      | 2,944 | 2,975     | 1%       | 11,489 | 12,002 | 4%       | 5,156  | 6,047  | 17%      | 1,024 | 1,116 | 9%       |       | 698      |          | 0    | 0    |
| March        | 9,631  | 9,731  | 1%       | 2,656 | 3,500     | 32%      | 13,429 | 13,123 | -2%      | 5,258  | 5,986  | 14%      | 971   | 1,494 | 54%      |       | 1911     |          | 0    | 0    |
|              |        |        |          |       |           |          |        |        |          |        |        |          |       |       |          |       |          |          |      |      |
| Year To Date | 25,462 | 29,929 | 18%      | 9,520 | 9,916     | 4%       | 38,016 | 38,311 | 1%       | 16,184 | 18,618 | 15%      | 3,305 | 3,829 | 16%      | 0     | 2,609    |          | 0    | - 0  |