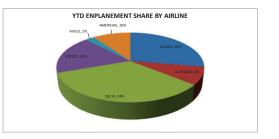

## TRI-CITIES AIRPORT MONTHLY AIRLINE ACTIVITY REPORT MARCH 2025

| Enplanements                 |                          | ALASKA                   |                 |                         | ALLEGIANT               |                   |                            | DELTA                      |                   |                         | UNITED                  |                  |                         | AVELO               |                      |                     | AMERICAN             |                      | CHAR  | RTERS          |
|------------------------------|--------------------------|--------------------------|-----------------|-------------------------|-------------------------|-------------------|----------------------------|----------------------------|-------------------|-------------------------|-------------------------|------------------|-------------------------|---------------------|----------------------|---------------------|----------------------|----------------------|-------|----------------|
|                              | 2024                     | 2025                     | % Change        | 2024                    | 2025                    | % Change          | 2024                       | 2025                       | % Change          | 2024                    | 2025                    | % Change         | 2024                    | 2025                | % Change             | 2024                | 2025                 | % Change             | 2024  | 2025           |
| January<br>February<br>March | 11,270<br>8,928<br>9,731 | 12,096<br>9,788<br>9,984 | 7%<br>10%<br>3% | 3,441<br>2,975<br>3,500 | 3,354<br>2,715<br>3,379 | -3%<br>-9%<br>-3% | 13,186<br>12,002<br>13,123 | 12,810<br>11,657<br>14,540 | -3%<br>-3%<br>11% | 6,585<br>6,047<br>5,986 | 7,339<br>6,523<br>7,016 | 11%<br>8%<br>17% | 1,219<br>1,116<br>1,494 | 956<br>742<br>1,014 | -22%<br>-34%<br>-32% | n/a<br>698<br>1,911 | 3959<br>3571<br>3925 | 100%<br>412%<br>105% | 0 0 0 | 87<br>0<br>248 |
| Year To Date                 | 29,929                   | 31,868                   | 6%              | 9,916                   | 9,448                   | -5%               | 38,311                     | 39,007                     | 2%                | 18,618                  | 20,878                  | 12%              | 3,829                   | 2,712               | -29%                 | 2,609               | 11,455               | 339%                 | 0     | 335            |