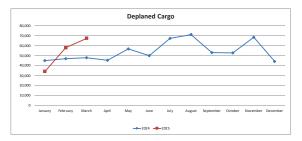

| Deplaned<br>Cargo |      | FEDEX/Empire | 2       |         | UPS/Amerifligh | t       |
|-------------------|------|--------------|---------|---------|----------------|---------|
|                   | 2024 | 2025         | %Change | 2024    | 2025           | %Change |
| January           | 0    | 0            | 0%      | 44,910  | 34,154         | -24%    |
| February          | 0    | 0            | 0%      | 46,882  | 58,049         | 24%     |
| March             | 0    | 19           | 1900%   | 47,941  | 67,387         | 41%     |
|                   |      |              |         |         |                |         |
| Year To Date      | 0    | 19           | 1900%   | 139,733 | 159,590        | 14%     |