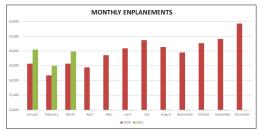

## TRI-CITIES AIRPORT MONTHLY AIRLINE ACTIVITY REPORT MARCH 2025

| Enplanements                 |                          | ALASKA                   |                 |                         | ALLEGIANT               |                   |                            | DELTA                      |                   |                         | UNITED                  |                  |                         | AVELO               |                      |                     | AMERICAN             |                      | CHAR  | RTERS          |
|------------------------------|--------------------------|--------------------------|-----------------|-------------------------|-------------------------|-------------------|----------------------------|----------------------------|-------------------|-------------------------|-------------------------|------------------|-------------------------|---------------------|----------------------|---------------------|----------------------|----------------------|-------|----------------|
|                              | 2024                     | 2025                     | % Change        | 2024                    | 2025                    | % Change          | 2024                       | 2025                       | % Change          | 2024                    | 2025                    | % Change         | 2024                    | 2025                | % Change             | 2024                | 2025                 | % Change             | 2024  | 2025           |
| January<br>February<br>March | 11,270<br>8,928<br>9,731 | 12,096<br>9,788<br>9,984 | 7%<br>10%<br>3% | 3,441<br>2,975<br>3,500 | 3,354<br>2,715<br>3,379 | -3%<br>-9%<br>-3% | 13,186<br>12,002<br>13,123 | 12,810<br>11,657<br>14,540 | -3%<br>-3%<br>11% | 6,585<br>6,047<br>5,986 | 7,339<br>6,523<br>7,016 | 11%<br>8%<br>17% | 1,219<br>1,116<br>1,494 | 956<br>742<br>1,014 | -22%<br>-34%<br>-32% | n/a<br>698<br>1,911 | 3959<br>3571<br>3925 | 100%<br>412%<br>105% | 0 0 0 | 87<br>0<br>248 |
| Year To Date                 | 29,929                   | 31,868                   | 6%              | 9,916                   | 9,448                   | -5%               | 38,311                     | 39,007                     | 2%                | 18,618                  | 20,878                  | 12%              | 3,829                   | 2,712               | -29%                 | 2,609               | 11,455               | 339%                 | 0     | 335            |