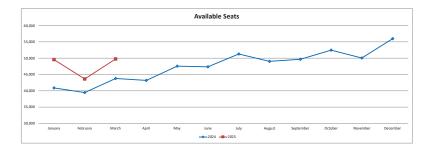

| Available Seats              |                            | ALASKA                     |                 |                         | ALLEGIANT               |                 |                            | DELTA                      |                 |                         | UNITED                  |                   |                         | AVELO                   |                      |                       | AMERICAN                |                      |                            | TOTAL                      |                   |
|------------------------------|----------------------------|----------------------------|-----------------|-------------------------|-------------------------|-----------------|----------------------------|----------------------------|-----------------|-------------------------|-------------------------|-------------------|-------------------------|-------------------------|----------------------|-----------------------|-------------------------|----------------------|----------------------------|----------------------------|-------------------|
|                              | 2024                       | 2025                       | % Change        | 2024                    | 2025                    | % Change        | 2024                       | 2025                       | % Change        | 2024                    | 2025                    | % Change          | 2024                    | 2025                    | % Change             | 2024                  | 2025                    | % Change             | 2024                       | 2025                       | % Change          |
| January<br>February<br>March | 12,284<br>11,881<br>13,147 | 13,973<br>12,318<br>13,707 | 14%<br>4%<br>4% | 4,350<br>3,648<br>4,038 | 4,527<br>3,657<br>3,891 | 4%<br>0%<br>-4% | 14,974<br>13,818<br>15,068 | 15,664<br>13,828<br>17,060 | 5%<br>0%<br>13% | 7,506<br>7,346<br>7,268 | 9,214<br>8,330<br>8,842 | 23%<br>13%<br>22% | 1,764<br>1,617<br>1,911 | 1,470<br>1,176<br>1,323 | -17%<br>-27%<br>-31% | n/a<br>1,140<br>2,356 | 4,712<br>4,332<br>4,940 | 100%<br>280%<br>110% | 40,878<br>39,450<br>43,788 | 49,560<br>43,641<br>49,763 | 21%<br>11%<br>14% |
| Year To Date                 | 37,312                     | 39,998                     | 7%              | 12,036                  | 12,075                  | 0%              | 43,860                     | 46,552                     | 6%              | 22,120                  | 26,386                  | 19%               | 5,292                   | 3,969                   | -25%                 | 3,496                 | 13,984                  | 300%                 | 124,116                    | 142,964                    | 15%               |