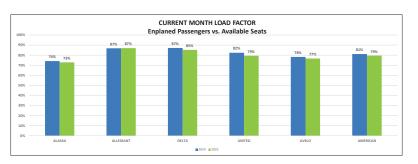

| Load Factor |      | ALASKA |          |      | ALLEGIANT |          |      | DELTA |          |      | UNITED |          |      | AVELO |          |      | AMERICAN | V        |      | TOTAL |          |
|-------------|------|--------|----------|------|-----------|----------|------|-------|----------|------|--------|----------|------|-------|----------|------|----------|----------|------|-------|----------|
|             | 2024 | 2025   | % Change | 2024 | 2025      | % Change | 2024 | 2025  | % Change | 2024 | 2025   | % Change | 2024 | 2025  | % Change | 2024 | 2025     | % Change | 2024 | 2025  | % Change |
| January     | 92%  | 87%    | -5%      | 79%  | 74%       | -5%      | 88%  | 82%   | -6%      | 88%  | 80%    | -8%      | 69%  | 65%   | -4%      | n/a  | 84%      | 100%     | 87%  | 82%   | -6%      |
| February    | 75%  | 79%    | 4%       | 82%  | 74%       | -7%      | 87%  | 84%   | -3%      | 82%  | 78%    | -4%      | 69%  | 63%   | -6%      | 61%  | 82%      | 21%      | 81%  | 80%   | 0%       |
| March       | 74%  | 73%    | -1%      | 87%  | 87%       | 0%       | 87%  | 85%   | -2%      | 82%  | 79%    | -3%      | 78%  | 77%   | -2%      | 81%  | 79%      | -2%      | 82%  | 80%   | -2%      |