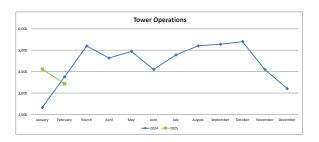

\*Data Not Available At This Time

| lower Operations | 2024   | 2025  | %Change   |
|------------------|--------|-------|-----------|
|                  | 2024   | 2023  | /veriange |
| January          | 2,330  | 4,122 | 77%       |
| February         | 3,754  | 3,432 | -9%       |
| March            | 5,192  | *     |           |
|                  |        |       |           |
|                  |        |       |           |
|                  |        |       |           |
|                  |        |       |           |
|                  |        |       |           |
|                  |        |       |           |
|                  |        |       |           |
|                  |        |       |           |
|                  |        |       |           |
|                  |        |       |           |
| Year To Date     | 11,276 | 7,554 | -33%      |
|                  |        |       |           |