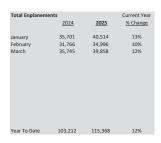

## TRI-CITIES AIRPORT MONTHLY AIRLINE ACTIVITY REPORT MARCH 2025

| Enplanements                 |                          | ALASKA                   |                 |                         | ALLEGIANT               |                   |                            | DELTA                      |                   |                         | UNITED                  |                  |                         | AVELO               |                      |                     | AMERICAN             |                      | CHAR  | RTERS          |
|------------------------------|--------------------------|--------------------------|-----------------|-------------------------|-------------------------|-------------------|----------------------------|----------------------------|-------------------|-------------------------|-------------------------|------------------|-------------------------|---------------------|----------------------|---------------------|----------------------|----------------------|-------|----------------|
|                              | 2024                     | 2025                     | % Change        | 2024                    | 2025                    | % Change          | 2024                       | 2025                       | % Change          | 2024                    | 2025                    | % Change         | 2024                    | 2025                | % Change             | 2024                | 2025                 | % Change             | 2024  | 2025           |
| January<br>February<br>March | 11,270<br>8,928<br>9,731 | 12,096<br>9,788<br>9,984 | 7%<br>10%<br>3% | 3,441<br>2,975<br>3,500 | 3,354<br>2,715<br>3,379 | -3%<br>-9%<br>-3% | 13,186<br>12,002<br>13,123 | 12,810<br>11,657<br>14,540 | -3%<br>-3%<br>11% | 6,585<br>6,047<br>5,986 | 7,339<br>6,523<br>7,016 | 11%<br>8%<br>17% | 1,219<br>1,116<br>1,494 | 956<br>742<br>1,014 | -22%<br>-34%<br>-32% | n/a<br>698<br>1,911 | 3959<br>3571<br>3925 | 100%<br>412%<br>105% | 0 0 0 | 87<br>0<br>248 |
| Year To Date                 | 29,929                   | 31,868                   | 6%              | 9,916                   | 9,448                   | -5%               | 38,311                     | 39,007                     | 2%                | 18,618                  | 20,878                  | 12%              | 3,829                   | 2,712               | -29%                 | 2,609               | 11,455               | 339%                 | 0     | 335            |