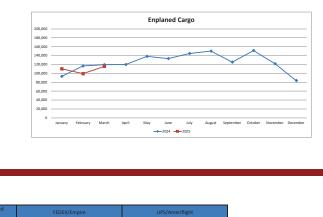

## TRI-CITIES AIRPORT MONTHLY AIRLINE ACTIVITY REPORT MARCH 2025

| Enplaned<br>Cargo |         | FEDEX/Empire | <u>:</u> |         | UPS/Amerifligh | t       |
|-------------------|---------|--------------|----------|---------|----------------|---------|
|                   | 2024    | 2025         | %Change  | 2024    | 2025           | %Change |
| January           | 48,769  | 66,154       | 36%      | 44,306  | 43,896         | -1%     |
| February          | 59,841  | 54,354       | -9%      | 56,930  | 45,000         | -21%    |
| March             | 57,015  | 55,988       | -2%      | 62,454  | 59,824         | -4%     |
|                   |         |              |          |         |                |         |
| Year To Date      | 165,625 | 176,496      | 7%       | 163,690 | 148,720        | -9%     |

| <b>Enplaned Cargo</b> |         | TOTAL   |         |
|-----------------------|---------|---------|---------|
|                       | 2024    | 2025    | %Change |
| January               | 93,075  | 110,050 | 18%     |
| February              | 116,771 | 99,354  | -15%    |
| March                 | 119,469 | 115,812 | -3%     |
|                       |         |         |         |
|                       |         |         |         |
|                       |         |         |         |
|                       |         |         |         |
|                       |         |         |         |
|                       |         |         |         |
|                       |         |         |         |
|                       |         |         |         |
|                       |         |         |         |
| Year To Date          | 329,315 | 325,216 | -1%     |