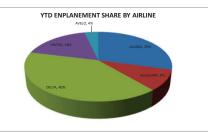

## TRI-CITIES AIRPORT MONTHLY AIRLINE ACTIVITY REPORT MAY 2023

| Enplanements |        | ALASKA |          |        | ALLEGIANT |          |        | DELTA  |          |        | UNITED |          |       | AVELO |                 | CHAR | RTERS |
|--------------|--------|--------|----------|--------|-----------|----------|--------|--------|----------|--------|--------|----------|-------|-------|-----------------|------|-------|
|              | 2022   | 2023   | % Change | 2022   | 2023      | % Change | 2022   | 2023   | % Change | 2022   | 2023   | % Change | 2022  | 2023  | <u>% Change</u> | 2022 | 2023  |
| January      | 9,901  | 8,110  | -18%     | 2,228  | 3,920     | 76%      | 11,988 | 13,098 | 9%       | 3,136  | 5,770  | 84%      | 1,247 | 1,310 | 5%              | 0    | 0     |
| February     | 7,969  | 7,721  | -3%      | 2,517  | 2,944     | 17%      | 11,050 | 11,489 | 4%       | 3,553  | 5,156  | 45%      | 1,421 | 1,024 | -28%            | 0    | 0     |
| March        | 9,763  | 9,631  | -1%      | 2,863  | 2,656     | -7%      | 13,022 | 13,429 | 3%       | 3,737  | 5,258  | 41%      | 1,603 | 971   | -39%            | 0    | 0     |
| April        | 9,663  | 9,595  | -1%      | 2,796  | 2,887     | 3%       | 13,064 | 13,041 | 0%       | 3,879  | 5,744  | 48%      | 1,932 | 1,223 | -37%            | 0    | 78    |
| May          | 9,971  | 12,088 | 21%      | 3,158  | 2,795     | -11%     | 13,054 | 13,319 | 2%       | 4,556  | 6,198  | 36%      | 1,485 | 1,247 | -16%            | 0    | 0     |
|              |        |        |          |        |           |          |        |        |          |        |        |          |       |       |                 |      |       |
| Year To Date | 47,267 | 47,145 | 0%       | 13,562 | 15,202    | 12%      | 62,178 | 64,376 | 4%       | 18,861 | 28,126 | 49%      | 7,688 | 5,775 | -25%            | 0    | 78    |