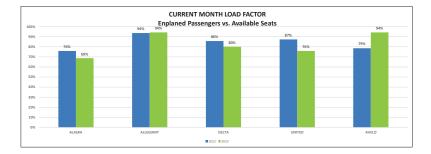

| Load Factor | ALASKA |      |          | ALLEGIANT |      |          | DELTA |      |          | UNITED |      |          | AVELO |      |          | TOTAL |      |          |
|-------------|--------|------|----------|-----------|------|----------|-------|------|----------|--------|------|----------|-------|------|----------|-------|------|----------|
|             | 2022   | 2023 | % Change | 2022      | 2023 | % Change | 2022  | 2023 | % Change | 2022   | 2023 | % Change | 2022  | 2023 | % Change | 2022  | 2023 | % Change |
| January     | 80%    | 77%  | -4%      | 82%       | 84%  | 2%       | 82%   | 81%  | -1%      | 73%    | 85%  | 12%      | 66%   | 87%  | 21%      | 79%   | 81%  | 2%       |
| February    | 81%    | 76%  | -5%      | 89%       | 86%  | -2%      | 81%   | 77%  | -4%      | 87%    | 83%  | -4%      | 68%   | 84%  | 16%      | 81%   | 79%  | -2%      |
| March       | 77%    | 86%  | 8%       | 94%       | 86%  | -8%      | 85%   | 87%  | 2%       | 81%    | 76%  | -6%      | 71%   | 91%  | 20%      | 81%   | 85%  | 3%       |
| April       | 71%    | 70%  | -2%      | 94%       | 85%  | -10%     | 87%   | 84%  | -3%      | 86%    | 84%  | -1%      | 73%   | 92%  | 19%      | 81%   | 79%  | -1%      |
| May         | 76%    | 69%  | -7%      | 94%       | 94%  | 1%       | 86%   | 80%  | -6%      | 87%    | 76%  | -11%     | 79%   | 94%  | 16%      | 82%   | 76%  | -6%      |
|             |        |      |          |           |      |          |       |      |          |        |      |          |       |      |          |       |      |          |
|             |        |      |          |           |      |          |       |      |          |        |      |          |       |      |          |       |      |          |
|             |        |      |          |           |      |          |       |      |          |        |      |          |       |      |          |       |      |          |
|             | 1      |      |          |           |      |          |       |      |          |        |      |          |       |      |          | 1     |      |          |