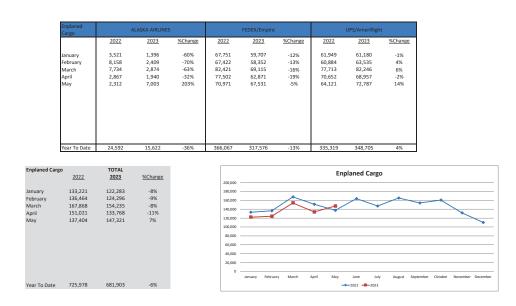

## TRI-CITIES AIRPORT MONTHLY AIRLINE ACTIVITY REPORT MAY 2023

| Enplanements |        | ALASKA |          |        | ALLEGIANT |          |        | DELTA  |          |        | UNITED |          |       | AVELO |                 | CHAR | RTERS |
|--------------|--------|--------|----------|--------|-----------|----------|--------|--------|----------|--------|--------|----------|-------|-------|-----------------|------|-------|
|              | 2022   | 2023   | % Change | 2022   | 2023      | % Change | 2022   | 2023   | % Change | 2022   | 2023   | % Change | 2022  | 2023  | <u>% Change</u> | 2022 | 2023  |
| January      | 9,901  | 8,110  | -18%     | 2,228  | 3,920     | 76%      | 11,988 | 13,098 | 9%       | 3,136  | 5,770  | 84%      | 1,247 | 1,310 | 5%              | 0    | 0     |
| February     | 7,969  | 7,721  | -3%      | 2,517  | 2,944     | 17%      | 11,050 | 11,489 | 4%       | 3,553  | 5,156  | 45%      | 1,421 | 1,024 | -28%            | 0    | 0     |
| March        | 9,763  | 9,631  | -1%      | 2,863  | 2,656     | -7%      | 13,022 | 13,429 | 3%       | 3,737  | 5,258  | 41%      | 1,603 | 971   | -39%            | 0    | 0     |
| April        | 9,663  | 9,595  | -1%      | 2,796  | 2,887     | 3%       | 13,064 | 13,041 | 0%       | 3,879  | 5,744  | 48%      | 1,932 | 1,223 | -37%            | 0    | 78    |
| May          | 9,971  | 12,088 | 21%      | 3,158  | 2,795     | -11%     | 13,054 | 13,319 | 2%       | 4,556  | 6,198  | 36%      | 1,485 | 1,247 | -16%            | 0    | 0     |
|              |        |        |          |        |           |          |        |        |          |        |        |          |       |       |                 |      |       |
| Year To Date | 47,267 | 47,145 | 0%       | 13,562 | 15,202    | 12%      | 62,178 | 64,376 | 4%       | 18,861 | 28,126 | 49%      | 7,688 | 5,775 | -25%            | 0    | 78    |