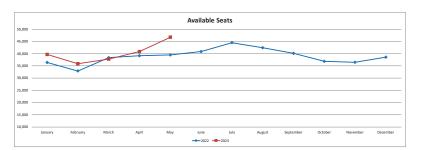

| Available Seats                              | 2022                                          | ALASKA                                         |                                 |                                           | ALLEGIANT                                 |                                 |                                                | DELTA                                          |                             |                                           | UNITED                                    |                                 |                                           | AVELO                                     |                                      |                                                | TOTAL                                          |          |
|----------------------------------------------|-----------------------------------------------|------------------------------------------------|---------------------------------|-------------------------------------------|-------------------------------------------|---------------------------------|------------------------------------------------|------------------------------------------------|-----------------------------|-------------------------------------------|-------------------------------------------|---------------------------------|-------------------------------------------|-------------------------------------------|--------------------------------------|------------------------------------------------|------------------------------------------------|----------|
|                                              |                                               | 2023                                           | % Change                        | 2022                                      | 2023                                      | % Change                        | 2022                                           | 2023                                           | % Change                    | 2022                                      | 2023                                      | % Change                        | 2022                                      | 2023                                      | % Change                             | 2022                                           | 2023                                           | % Change |
| ianuary<br>February<br>March<br>April<br>May | 12,312<br>9,804<br>12,616<br>13,528<br>13,148 | 10,564<br>10,184<br>11,248<br>13,742<br>17,616 | -14%<br>4%<br>-11%<br>2%<br>34% | 2,706<br>2,841<br>3,060<br>2,967<br>3,372 | 4,662<br>3,414<br>3,102<br>3,414<br>2,967 | 72%<br>20%<br>1%<br>15%<br>-12% | 14,642<br>13,562<br>15,300<br>15,098<br>15,242 | 16,180<br>14,850<br>15,430<br>15,590<br>16,628 | 11%<br>9%<br>1%<br>3%<br>9% | 4,300<br>4,076<br>4,600<br>4,526<br>5,226 | 6,772<br>6,222<br>6,950<br>6,804<br>8,180 | 57%<br>53%<br>51%<br>50%<br>57% | 1,890<br>2,079<br>2,268<br>2,646<br>1,890 | 1,512<br>1,218<br>1,071<br>1,323<br>1,323 | -20%<br>-41%<br>-53%<br>-50%<br>-30% | 36,400<br>32,912<br>38,344<br>39,165<br>39,478 | 39,690<br>35,888<br>37,801<br>40,873<br>46,714 |          |
| /ear To Date                                 | 61,408                                        | 63,354                                         | 3%                              | 14.946                                    | 17,559                                    | 17%                             | 73,844                                         | 78,678                                         | 7%                          | 22.728                                    | 34,928                                    | 54%                             | 10,773                                    | 6,447                                     | -40%                                 | 186,299                                        | 200,966                                        | 8%       |