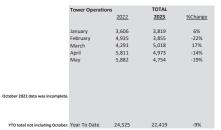

87%    | 76%  | -11%     | 79%   | 94%  | 16%      | 82%   | 76%  | -6%      |
|             |        |      |          |           |      |          |       |      |          |        |      |          |       |      |          |       |      |          |
|             |        |      |          |           |      |          |       |      |          |        |      |          |       |      |          |       |      |          |
|             |        |      |          |           |      |          |       |      |          |        |      |          |       |      |          |       |      |          |
|             | 1      |      |          |           |      |          |       |      |          |        |      |          |       |      |          | 1     |      |          |