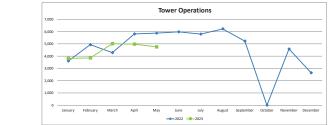

| Load Factor | ALASKA |      |          | ALLEGIANT |      |          | DELTA |      |          | UNITED |      |          | AVELO |      |          | TOTAL |      |          |
|-------------|--------|------|----------|-----------|------|----------|-------|------|----------|--------|------|----------|-------|------|----------|-------|------|----------|
|             | 2022   | 2023 | % Change | 2022      | 2023 | % Change | 2022  | 2023 | % Change | 2022   | 2023 | % Change | 2022  | 2023 | % Change | 2022  | 2023 | % Change |
| January     | 80%    | 77%  | -4%      | 82%       | 84%  | 2%       | 82%   | 81%  | -1%      | 73%    | 85%  | 12%      | 66%   | 87%  | 21%      | 79%   | 81%  | 2%       |
| February    | 81%    | 76%  | -5%      | 89%       | 86%  | -2%      | 81%   | 77%  | -4%      | 87%    | 83%  | -4%      | 68%   | 84%  | 16%      | 81%   | 79%  | -2%      |
| March       | 77%    | 86%  | 8%       | 94%       | 86%  | -8%      | 85%   | 87%  | 2%       | 81%    | 76%  | -6%      | 71%   | 91%  | 20%      | 81%   | 85%  | 3%       |
| April       | 71%    | 70%  | -2%      | 94%       | 85%  | -10%     | 87%   | 84%  | -3%      | 86%    | 84%  | -1%      | 73%   | 92%  | 19%      | 81%   | 79%  | -1%      |
| May         | 76%    | 69%  | -7%      | 94%       | 94%  | 1%       | 86%   | 80%  | -6%      | 87%    | 76%  | -11%     | 79%   | 94%  | 16%      | 82%   | 76%  | -6%      |
|             |        |      |          |           |      |          |       |      |          |        |      |          |       |      |          |       |      |          |
|             |        |      |          |           |      |          |       |      |          |        |      |          |       |      |          |       |      |          |
|             |        |      |          |           |      |          |       |      |          |        |      |          |       |      |          |       |      |          |
|             | 1      |      |          |           |      |          |       |      |          |        |      |          |       |      |          | 1     |      |          |