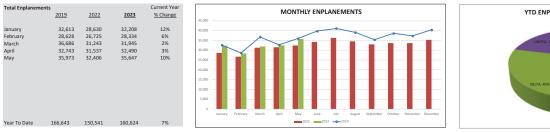

## TRI-CITIES AIRPORT MONTHLY AIRLINE ACTIVITY REPORT MAY 2023

| Enplanements |        | ALASKA |          |        | ALLEGIANT |          |        | DELTA  |          |        | UNITED |          |       | AVELO |                 | CHAR | RTERS |
|--------------|--------|--------|----------|--------|-----------|----------|--------|--------|----------|--------|--------|----------|-------|-------|-----------------|------|-------|
|              | 2022   | 2023   | % Change | 2022   | 2023      | % Change | 2022   | 2023   | % Change | 2022   | 2023   | % Change | 2022  | 2023  | <u>% Change</u> | 2022 | 2023  |
| January      | 9,901  | 8,110  | -18%     | 2,228  | 3,920     | 76%      | 11,988 | 13,098 | 9%       | 3,136  | 5,770  | 84%      | 1,247 | 1,310 | 5%              | 0    | 0     |
| February     | 7,969  | 7,721  | -3%      | 2,517  | 2,944     | 17%      | 11,050 | 11,489 | 4%       | 3,553  | 5,156  | 45%      | 1,421 | 1,024 | -28%            | 0    | 0     |
| March        | 9,763  | 9,631  | -1%      | 2,863  | 2,656     | -7%      | 13,022 | 13,429 | 3%       | 3,737  | 5,258  | 41%      | 1,603 | 971   | -39%            | 0    | 0     |
| April        | 9,663  | 9,595  | -1%      | 2,796  | 2,887     | 3%       | 13,064 | 13,041 | 0%       | 3,879  | 5,744  | 48%      | 1,932 | 1,223 | -37%            | 0    | 78    |
| May          | 9,971  | 12,088 | 21%      | 3,158  | 2,795     | -11%     | 13,054 | 13,319 | 2%       | 4,556  | 6,198  | 36%      | 1,485 | 1,247 | -16%            | 0    | 0     |
|              |        |        |          |        |           |          |        |        |          |        |        |          |       |       |                 |      |       |
| Year To Date | 47,267 | 47,145 | 0%       | 13,562 | 15,202    | 12%      | 62,178 | 64,376 | 4%       | 18,861 | 28,126 | 49%      | 7,688 | 5,775 | -25%            | 0    | 78    |