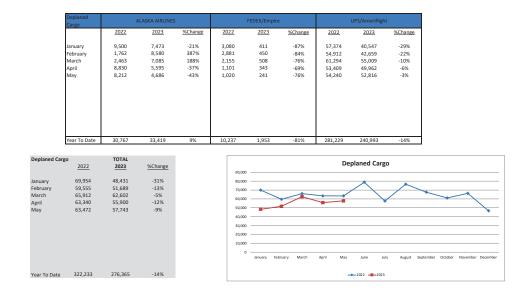

| Available Seats                              | 2022                                          | ALASKA                                         |                                 |                                           | ALLEGIANT                                 |                                 |                                                | DELTA                                          |                             |                                           | UNITED                                    |                                 |                                           | AVELO                                     |                                      |                                                | TOTAL                                          |          |
|----------------------------------------------|-----------------------------------------------|------------------------------------------------|---------------------------------|-------------------------------------------|-------------------------------------------|---------------------------------|------------------------------------------------|------------------------------------------------|-----------------------------|-------------------------------------------|-------------------------------------------|---------------------------------|-------------------------------------------|-------------------------------------------|--------------------------------------|------------------------------------------------|------------------------------------------------|----------|
|                                              |                                               | 2023                                           | % Change                        | 2022                                      | 2023                                      | % Change                        | 2022                                           | 2023                                           | % Change                    | 2022                                      | 2023                                      | % Change                        | 2022                                      | 2023                                      | % Change                             | 2022                                           | 2023                                           | % Change |
| ianuary<br>February<br>March<br>April<br>May | 12,312<br>9,804<br>12,616<br>13,528<br>13,148 | 10,564<br>10,184<br>11,248<br>13,742<br>17,616 | -14%<br>4%<br>-11%<br>2%<br>34% | 2,706<br>2,841<br>3,060<br>2,967<br>3,372 | 4,662<br>3,414<br>3,102<br>3,414<br>2,967 | 72%<br>20%<br>1%<br>15%<br>-12% | 14,642<br>13,562<br>15,300<br>15,098<br>15,242 | 16,180<br>14,850<br>15,430<br>15,590<br>16,628 | 11%<br>9%<br>1%<br>3%<br>9% | 4,300<br>4,076<br>4,600<br>4,526<br>5,226 | 6,772<br>6,222<br>6,950<br>6,804<br>8,180 | 57%<br>53%<br>51%<br>50%<br>57% | 1,890<br>2,079<br>2,268<br>2,646<br>1,890 | 1,512<br>1,218<br>1,071<br>1,323<br>1,323 | -20%<br>-41%<br>-53%<br>-50%<br>-30% | 36,400<br>32,912<br>38,344<br>39,165<br>39,478 | 39,690<br>35,888<br>37,801<br>40,873<br>46,714 |          |
| /ear To Date                                 | 61,408                                        | 63,354                                         | 3%                              | 14.946                                    | 17,559                                    | 17%                             | 73,844                                         | 78,678                                         | 7%                          | 22.728                                    | 34,928                                    | 54%                             | 10,773                                    | 6,447                                     | -40%                                 | 186,299                                        | 200,966                                        | 8%       |