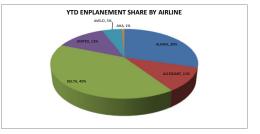

## TRI-CITIES AIRPORT MONTHLY AIRLINE ACTIVITY REPORT NOVEMBER 2022

| Enplanements      |                  | ALASKA         |              |                | ALLEGIANT      |            |                  | DELTA            |             |                | UNITED         |              |                  | AVELO          |              |          | AHA        |              | CHAR    | TERS |
|-------------------|------------------|----------------|--------------|----------------|----------------|------------|------------------|------------------|-------------|----------------|----------------|--------------|------------------|----------------|--------------|----------|------------|--------------|---------|------|
|                   | 2021             | 2022           | % Change     | 2021           | 2022           | % Change   | 2021             | 2022             | % Change    | 2021           | 2022           | % Change     | 2021             | 2022           | % Change     | 2021     | 2022       | % Change     | 2021    | 2022 |
| January           | 5,637            | 9,901          | 76%          | 2,033          | 2,228          | 10%        | 5,684            | 11,988           | 111%        | 2,536          | 3,136          | 24%          |                  | 1,247          | 100%         |          | 130        | 100%         | 32      | 0    |
| February<br>March | 6,669<br>9.063   | 7,969<br>9.763 | 19%<br>8%    | 1,746<br>2.480 | 2,517<br>2.863 | 44%<br>15% | 4,893<br>7.398   | 11,050<br>13.022 | 126%<br>76% | 2,405<br>2.943 | 3,553<br>3.737 | 48%<br>27%   | Start<br>4/29/21 | 1,421          | 100%<br>100% |          | 215<br>255 | 100%<br>100% | 0<br>32 | 0    |
| April             | 11,036           | 9,663          | -12%         | 2,520          | 2,796          | 11%        | 8,495            | 13,064           | 54%         | 3,567          | 3,879          | 9%           | 98               | 1,932          | 1871%        |          | 203        | 100%         | 95      | 0    |
| May               | 10,557           | 9,971          | -6%          | 2,333          | 3,158          | 35%        | 11,694           | 13,054           | 12%         | 4,731          | 4,556          | -4%          | 1,132            | 1,485          | 31%          |          | 182        | 100%         | 114     | 0    |
| June              | 11,818           | 9,285          | -21%         | 4,194          | 5,394          | 29%        | 12,382           | 13,323           | 8%          | 5,315          | 3,996          | -25%         | 1,782            | 1,916          | 8%           |          | 311        | 100%         | 38      | 0    |
| August            | 11,552<br>10.711 | 8,579<br>8.953 | -26%<br>-16% | 5,361<br>3.284 | 6,558<br>4.418 | 22%<br>35% | 13,609<br>12,934 | 14,373<br>14,618 | 6%<br>13%   | 6,697<br>6,499 | 4,027<br>4.184 | -40%<br>-36% | 2,305<br>1.619   | 2,322<br>2.089 | 1%<br>29%    | Start    | 406<br>284 | 100%<br>100% | 0       | 0    |
| September         | 9,796            | 11,125         | 14%          | 2,184          | 3,104          | 42%        | 12,646           | 12,567           | -1%         | 5,050          | 4,186          | -17%         | 1,126            | 1,978          | 76%          | 10/24/21 | End        | 0%           | 0       | 170  |
| October           | 9,165            | 10,639         | 16%          | 2,652          | 2,981          | 12%        | 13,763           | 14,123           | 3%          | 5,069          | 4,533          | -11%         | 1,086            | 1,382          | 27%          | 62       | 8/22/22    | -100%        | 49      | 64   |
| November          | 8,578            | 9,454          | 10%          | 3,340          | 3,378          | 1%         | 14,112           | 13,072           | -7%         | 4,265          | 6,345          | 49%          | 1,482            | 1,343          | -9%          | 293      |            | -100%        | 58      | 0    |
|                   |                  |                |              |                |                |            |                  |                  |             |                |                |              |                  |                |              |          |            |              |         |      |
| Year To Date      | 104,582          | 105,302        | 1%           | 32,127         | 39,395         | 23%        | 117,610          | 144,254          | 23%         | 49,077         | 46,132         | -6%          | 10,630           | 18,718         | 76%          | 355      | 1,986      | 459%         | 418     | 234  |