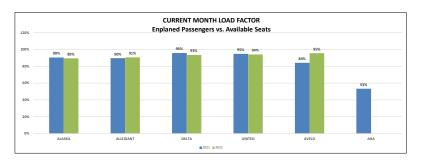

| Load Factor |      | ALASKA |          |      | ALLEGIANT |          |      | DELTA |          |             | UNITED |          |         | AVELO |          |          | AHA     |          |      | TOTAL |          |
|-------------|------|--------|----------|------|-----------|----------|------|-------|----------|-------------|--------|----------|---------|-------|----------|----------|---------|----------|------|-------|----------|
|             | 2021 | 2022   | % Change | 2021 | 2022      | % Change | 2021 | 2022  | % Change | <u>2021</u> | 2022   | % Change | 2021    | 2022  | % Change | 2021     | 2022    | % Change | 2021 | 2022  | % Change |
| January     | 58%  | 80%    | 22%      | 60%  | 82%       | 22%      | 52%  | 82%   | 30%      | 60%         | 73%    | 13%      |         | 66%   | 100%     |          | 24%     | 100%     | 56%  | 79%   | 22%      |
| February    | 65%  | 81%    | 16%      | 66%  | 89%       | 23%      | 52%  | 81%   | 30%      | 61%         | 87%    | 26%      | Start   | 68%   | 100%     |          | 39%     | 100%     | 60%  | 81%   | 21%      |
| March       | 59%  | 77%    | 18%      | 62%  | 94%       | 32%      | 49%  | 85%   | 36%      | 75%         | 81%    | 7%       | 4/28/21 | 71%   | 100%     |          | 51%     | 100%     | 57%  | 81%   | 24%      |
| April       | 70%  | 71%    | 1%       | 68%  | 94%       | 26%      | 56%  | 87%   | 30%      | 84%         | 86%    | 2%       | 52%     | 73%   | 21%      |          | 51%     | 100%     | 66%  | 81%   | 14%      |
| May         | 65%  | 76%    | 11%      | 71%  | 94%       | 23%      | 75%  | 86%   | 11%      | 83%         | 87%    | 4%       | 46%     | 79%   | 32%      |          | 30%     | 100%     | 70%  | 82%   | 12%      |
| June        | 72%  | 73%    | 0%       | 76%  | 95%       | 19%      | 82%  | 89%   | 6%       | 75%         | 90%    | 15%      | 73%     | 84%   | 12%      |          | 48%     | 100%     | 76%  | 84%   | 7%       |
| July        | 70%  | 66%    | -4%      | 85%  | 95%       | 10%      | 87%  | 84%   | -3%      | 88%         | 89%    | 1%       | 87%     | 95%   | 7%       |          | 62%     | 100%     | 81%  | 81%   | 0%       |
| August      | 65%  | 68%    | 3%       | 79%  | 94%       | 15%      | 84%  | 86%   | 2%       | 85%         | 91%    | 6%       | 67%     | 85%   | 18%      | Start    | 57%     | 100%     | 76%  | 81%   | 5%       |
| September   | 69%  | 72%    | 3%       | 75%  | 97%       | 22%      | 84%  | 86%   | 2%       | 90%         | 92%    | 2%       | 56%     | 81%   | 24%      | 10/24/21 | End     | 0%       | 78%  | 82%   | 5%       |
| October     | 80%  | 89%    | 9%       | 82%  | 95%       | 13%      | 89%  | 93%   | 4%       | 93%         | 94%    | 1%       | 74%     | 81%   | 7%       | 31%      | 8/22/22 | -100%    | 85%  | 91%   | 6%       |
| November    | 90%  | 89%    | -1%      | 90%  | 91%       | 1%       | 96%  | 93%   | -2%      | 95%         | 94%    | -1%      | 84%     | 95%   | 11%      | 53%      |         | -100%    | 92%  | 92%   | 0%       |