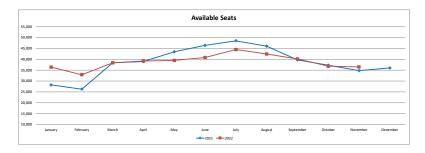

| Available Seats |         | ALASKA  |          |        | ALLEGIANT |          |         | DELTA   |          |        | UNITED |          |         | AVELO  |          |          | AHA     |          |         | TOTAL   |          |
|-----------------|---------|---------|----------|--------|-----------|----------|---------|---------|----------|--------|--------|----------|---------|--------|----------|----------|---------|----------|---------|---------|----------|
|                 | 2021    | 2022    | % Change | 2021   | 2022      | % Change | 2021    | 2022    | % Change | 2021   | 2022   | % Change | 2021    | 2022   | % Change | 2021     | 2022    | % Change | 2021    | 2022    | % Change |
| January         | 9,728   | 12,312  | 27%      | 3,372  | 2,706     | -20%     | 10,954  | 14,642  | 34%      | 4,200  | 4,300  | 2%       |         | 1,890  | 100%     |          | 550     | 100%     | 28,254  | 36,400  | 29%      |
| February        | 10,260  | 9,804   | -4%      | 2,643  | 2,841     | 7%       | 9,450   | 13,562  | 44%      | 3,920  | 4,076  | 4%       | Start   | 2,079  | 100%     |          | 550     | 100%     | 26,273  | 32,912  | 25%      |
| March           | 15,276  | 12,616  | -17%     | 4,017  | 3,060     | -24%     | 15,100  | 15,300  | 1%       | 3,950  | 4,600  | 16%      | 4/28/21 | 2,268  | 100%     |          | 500     | 100%     | 38,343  | 38,344  | 0%       |
| April           | 15,732  | 13,528  | -14%     | 3,705  | 2,967     | -20%     | 15,066  | 15,098  | 0%       | 4,250  | 4,526  | 6%       | 189     | 2,646  | 1300%    |          | 400     | 100%     | 38,942  | 39,165  | 1%       |
| May             | 16,340  | 13,148  | -20%     | 3,309  | 3,372     | 2%       | 15,662  | 15,242  | -3%      | 5,722  | 5,226  | -9%      | 2,457   | 1,890  | -23%     |          | 600     | 100%     | 43,490  | 39,478  | -9%      |
| June            | 16,340  | 12,768  | -22%     | 5,526  | 5,694     | 3%       | 15,028  | 15,026  | 0%       | 7,044  | 4,420  | -37%     | 2,457   | 2,268  | -8%      |          | 650     | 100%     | 46,395  | 40,826  | -12%     |
| July            | 16,416  | 12,996  | -21%     | 6,271  | 6,891     | 10%      | 15,611  | 17,014  | 9%       | 7,582  | 4,500  | -41%     | 2,646   | 2,457  | -7%      |          | 650     | 100%     | 48,526  | 44,508  | -8%      |
| August          | 16,416  | 13,148  | -20%     | 4,131  | 4,695     | 14%      | 15,425  | 17,008  | 10%      | 7,670  | 4,600  | -40%     | 2,415   | 2,457  | 2%       | Start    | 500     | 100%     | 46,057  | 42,408  | -8%      |
| September       | 14,136  | 15,352  | 9%       | 2,904  | 3,186     | 10%      | 15,049  | 14,570  | -3%      | 5,638  | 4,550  | -19%     | 1,995   | 2,457  | 23%      | 10/24/21 | End     | _        | 39,722  | 40,115  | 1%       |
| October         | 11,476  | 11,932  | 4%       | 3,216  | 3,123     | -3%      | 15,468  | 15,248  | -1%      | 5,446  | 4,832  | -11%     | 1,470   | 1,701  | 16%      | 200      | 8/22/22 |          | 37,276  | 36,836  | -1%      |
| November        | 9,500   | 10,564  | 11%      | 3,726  | 3,726     | 0%       | 14,735  | 13,992  | -5%      | 4,500  | 6,746  | 50%      | 1,764   | 1,407  | -20%     | 550      |         | =        | 34,775  | 36,435  | 5%       |
|                 |         |         |          |        |           |          |         |         |          |        |        |          |         |        |          |          |         |          |         |         |          |
| Year To Date    | 151,620 | 138,168 | -9%      | 42,820 | 42,261    | -1%      | 157,548 | 166,702 | 6%       | 59,922 | 52,376 | -13%     | 15,393  | 23,520 | 53%      | 750      | 4,400   | 100%     | 428,053 | 427,427 | 0%       |