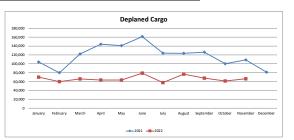

| Deplaned<br>Cargo | į.     | ALASKA AIRLINES | 5       |         | FEDEX/Empire | 2       | UPS/Ameriflight |         |         |  |
|-------------------|--------|-----------------|---------|---------|--------------|---------|-----------------|---------|---------|--|
|                   | 2021   | 2022            | %Change | 2021    | 2022         | %Change | 2021            | 2022    | %Change |  |
| January           | 5,107  | 9,500           | 86%     | 51,236  | 3,080        | -94%    | 47,730          | 57,374  | 20%     |  |
| February          | 8,353  | 1,762           | -79%    | 38,277  | 2,881        | -92%    | 33,238          | 54,912  | 65%     |  |
| March             | 6,493  | 2,463           | -62%    | 49,976  | 2,155        | -96%    | 65,836          | 61,294  | -7%     |  |
| April             | 5,515  | 8,830           | 60%     | 74,943  | 1,101        | -99%    | 63,644          | 53,409  | -16%    |  |
| May               | 9,661  | 8,212           | -15%    | 52,313  | 1,020        | -98%    | 78,881          | 54,240  | -31%    |  |
| June              | 6,385  | 8,945           | 40%     | 66,553  | 498          | -99%    | 88,517          | 69,441  | -22%    |  |
| July              | 8,917  | 9,712           | 9%      | 45,554  | 332          | -99%    | 69,487          | 47,650  | -31%    |  |
| August            | 7,751  | 12,259          | 58%     | 55,506  | 353          | -99%    | 60,309          | 64,056  | 6%      |  |
| September         | 8,172  | 11,027          | 35%     | 56,130  | 569          | -99%    | 61,725          | 55,900  | -9%     |  |
| October           | 7,199  | 8,844           | 23%     | 48,973  | 901          | -98%    | 43,922          | 51,419  | 17%     |  |
| November          | 5,590  | 6,856           | 23%     | 48,767  | 267          | -99%    | 54,524          | 59,239  | 9%      |  |
| Year To Date      | 79,143 | 88,410          | 12%     | 588,228 | 13,157       | -98%    | 667,813         | 628,934 | -6%     |  |

| Deplaned Cargo |           | TOTAL   |         |
|----------------|-----------|---------|---------|
|                | 2021      | 2022    | %Change |
|                |           |         |         |
| January        | 104,073   | 69,954  | -33%    |
| February       | 79,868    | 59,555  | -25%    |
| March          | 122,305   | 65,912  | -46%    |
| April          | 144,102   | 63,340  | -56%    |
| May            | 140,855   | 63,472  | -55%    |
| June           | 161,455   | 78,884  | -51%    |
| July           | 123,958   | 57,694  | -53%    |
| August         | 123,566   | 76,668  | -38%    |
| September      | 126,027   | 67,496  | -46%    |
| October        | 100,094   | 61,164  | -39%    |
| November       | 108,881   | 66,362  | -39%    |
|                |           |         |         |
|                |           |         |         |
| Year To Date   | 1,335,184 | 730,501 | -45%    |