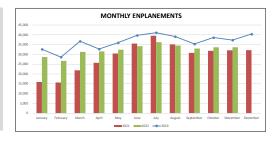

|         |                                                                                                  |                                                                                                                                                                        | Current Year                                                                                                                                                                                                                                                         |
|---------|--------------------------------------------------------------------------------------------------|------------------------------------------------------------------------------------------------------------------------------------------------------------------------|----------------------------------------------------------------------------------------------------------------------------------------------------------------------------------------------------------------------------------------------------------------------|
| 2019    | 2021                                                                                             | 2022                                                                                                                                                                   | % Change                                                                                                                                                                                                                                                             |
| 32,613  | 15,890                                                                                           | 28,630                                                                                                                                                                 | 80%                                                                                                                                                                                                                                                                  |
| 28,628  | 15,713                                                                                           | 26,725                                                                                                                                                                 | 70%                                                                                                                                                                                                                                                                  |
| 36,686  | 21,884                                                                                           | 31,243                                                                                                                                                                 | 43%                                                                                                                                                                                                                                                                  |
| 32,743  | 25,716                                                                                           | 31,537                                                                                                                                                                 | 23%                                                                                                                                                                                                                                                                  |
| 35,973  | 30,447                                                                                           | 32,406                                                                                                                                                                 | 6%                                                                                                                                                                                                                                                                   |
| 39,711  | 35,491                                                                                           | 34,225                                                                                                                                                                 | -4%                                                                                                                                                                                                                                                                  |
| 41,085  | 39,524                                                                                           | 36,265                                                                                                                                                                 | -8%                                                                                                                                                                                                                                                                  |
| 39,092  | 35,047                                                                                           | 34,546                                                                                                                                                                 | -1%                                                                                                                                                                                                                                                                  |
| 35,332  | 30,802                                                                                           | 32,960                                                                                                                                                                 | 7%                                                                                                                                                                                                                                                                   |
| 38,579  | 31,797                                                                                           | 33,658                                                                                                                                                                 | 6%                                                                                                                                                                                                                                                                   |
| 37,278  | 32,070                                                                                           | 33,592                                                                                                                                                                 | 5%                                                                                                                                                                                                                                                                   |
| 397.720 | 314.381                                                                                          | 355.787                                                                                                                                                                | 13%                                                                                                                                                                                                                                                                  |
|         | 32,613<br>28,628<br>36,686<br>32,743<br>35,973<br>39,711<br>41,085<br>39,092<br>35,332<br>38,579 | 22,613 15,890<br>28,628 15,713<br>36,686 21,884<br>32,743 25,716<br>35,973 30,447<br>39,711 35,491<br>41,085 39,524<br>41,085 39,524<br>38,579 31,797<br>37,278 32,070 | 32,613 15,890 28,630<br>28,628 15,713 26,725<br>36,686 21,884 31,243<br>32,743 25,716 31,537<br>35,973 30,447 32,406<br>39,711 35,491 34,225<br>41,085 39,524 36,265<br>39,092 35,047 34,546<br>35,332 30,802 32,960<br>38,579 31,797 33,658<br>37,278 32,070 33,592 |