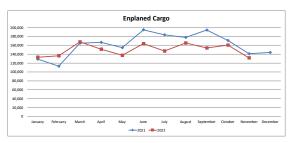

## TRI-CITIES AIRPORT MONTHLY AIRLINE ACTIVITY REPORT NOVEMBER 2022

| Enplaned<br>Cargo | ,      | ALASKA AIRLINE | 5       |         | FEDEX/Empire |         |         | UPS/Amerifligh |         |
|-------------------|--------|----------------|---------|---------|--------------|---------|---------|----------------|---------|
|                   | 2021   | 2022           | %Change | 2021    | 2022         | %Change | 2021    | 2022           | %Change |
| January           | 754    | 3,521          | 367%    | 64,938  | 67,751       | 4%      | 63,228  | 61,949         | -2%     |
| February          | 3,063  | 8,158          | 166%    | 52,083  | 67,422       | 29%     | 58,032  | 60,884         | 5%      |
| March             | 2,400  | 7,734          | 222%    | 78,650  | 82,421       | 5%      | 83,588  | 77,713         | -7%     |
| April             | 1,157  | 2,867          | 148%    | 79,026  | 77,502       | -2%     | 86,385  | 70,652         | -18%    |
| May               | 1,780  | 2,312          | 30%     | 75,222  | 70,971       | -6%     | 77,740  | 64,121         | -18%    |
| June              | 1,739  | 1,607          | -8%     | 89,008  | 81,492       | -8%     | 104,262 | 80,778         | -23%    |
| July              | 901    | 2,148          | 138%    | 85,946  | 76,143       | -11%    | 96,601  | 68,841         | -29%    |
| August            | 1,085  | 3,065          | 182%    | 85,549  | 82,181       | -4%     | 91,024  | 80,090         | -12%    |
| September         | 1,027  | 2,928          | 185%    | 109,682 | 72,823       | -34%    | 83,685  | 78,439         | -6%     |
| October           | 1,046  | 3,519          | 236%    | 105,059 | 83,340       | -21%    | 64,915  | 73,659         | 13%     |
| November          | 780    | 2,076          | 166%    | 65,108  | 61,378       | -6%     | 75,261  | 68,120         | -9%     |
| Year To Date      | 15,732 | 39,935         | 154%    | 890,271 | 823,424      | -8%     | 884,721 | 785,246        | -11%    |

| <b>Enplaned Cargo</b> |           | TOTAL     |         |
|-----------------------|-----------|-----------|---------|
|                       | 2021      | 2022      | %Change |
|                       |           |           |         |
| January               | 128,920   | 133,221   | 3%      |
| February              | 113,178   | 136,464   | 21%     |
| March                 | 164,638   | 167,868   | 2%      |
| April                 | 166,568   | 151,021   | -9%     |
| May                   | 154,742   | 137,404   | -11%    |
| June                  | 195,009   | 163,877   | -16%    |
| July                  | 183,448   | 147,132   | -20%    |
| August                | 177,658   | 165,336   | -7%     |
| September             | 194,394   | 154,190   | -21%    |
| October               | 171,020   | 160,518   | -6%     |
| November              | 141,149   | 131,574   | -7%     |
|                       |           |           |         |
|                       |           |           |         |
| Year To Date          | 1,790,724 | 1,648,605 | -8%     |