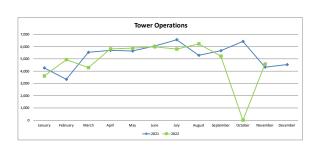

|                                   | <b>Tower Operations</b> |        | TOTAL  |         |
|-----------------------------------|-------------------------|--------|--------|---------|
|                                   |                         | 2021   | 2022   | %Change |
|                                   |                         |        |        |         |
|                                   | January                 | 4,259  | 3,606  | -15%    |
|                                   | February                | 3,336  | 4,935  | 48%     |
|                                   | March                   | 5,542  | 4,291  | -23%    |
|                                   | April                   | 5,697  | 5,811  | 2%      |
|                                   | May                     | 5,640  | 5,882  | 4%      |
|                                   | June                    | 6,046  | 5,984  | -1%     |
|                                   | July                    | 6,569  | 5,800  | -12%    |
|                                   | August                  | 5,295  | 6,227  | 18%     |
|                                   | September               | 5,672  | 5,232  | -8%     |
| October 2022 data was incomplete. | October                 | 6,425  | Inc    |         |
|                                   | November                | 4,327  | 4,588  | 6%      |
|                                   |                         |        |        |         |
|                                   |                         |        |        |         |
| YTD total not including October.  | Year To Date            | 52,383 | 52,356 | 0%      |
|                                   |                         |        |        |         |