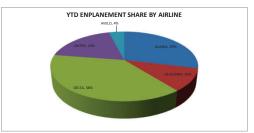

## TRI-CITIES AIRPORT MONTHLY AIRLINE ACTIVITY REPORT NOVEMBER 2023

| Enplanements        |                | ALASKA         |             |                | ALLEGIANT      |            |                  | DELTA            |          |                | UNITED         |            |                | AVELO          |            | CHAR | TERS |
|---------------------|----------------|----------------|-------------|----------------|----------------|------------|------------------|------------------|----------|----------------|----------------|------------|----------------|----------------|------------|------|------|
|                     | 2022           | 2023           | % Change    | 2022           | 2023           | % Change   | 2022             | 2023             | % Change | 2022           | 2023           | % Change   | 2022           | 2023           | % Change   | 2022 | 2023 |
| January<br>February | 9,901<br>7.969 | 8,110<br>7.721 | -18%<br>-3% | 2,228<br>2.517 | 3,920<br>2.944 | 76%<br>17% | 11,988<br>11.050 | 13,098<br>11,489 | 9%<br>4% | 3,136<br>3,553 | 5,770<br>5,156 | 84%<br>45% | 1,247<br>1.421 | 1,310<br>1.024 | 5%<br>-28% | 0    | 0    |
| March               | 9,763          | 9,631          | -1%         | 2,863          | 2,656          | -7%        | 13,022           | 13,429           | 3%       | 3,737          | 5,258          | 41%        | 1,603          | 971            | -39%       | 0    | 0    |
| April               | 9,663          | 9,595          | -1%         | 2,796          | 2,887          | 3%         | 13,064           | 13,041           | 0%       | 3,879          | 5,744          | 48%        | 1,932          | 1,223          | -37%       | 0    | 78   |
| May                 | 9,971          | 12,088         | 21%         | 3,158          | 2,795          | -11%       | 13,054           | 13,319           | 2%       | 4,556          | 6,198          | 36%        | 1,485          | 1,247          | -16%       | 0    | 0    |
| June                | 9,285          | 10,473         | 13%         | 5,394          | 6,044          | 12%        | 13,323           | 15,752           | 18%      | 3,996          | 6,543          | 64%        | 1,916          | 1,350          | -30%       | 0    | 0    |
| July                | 8,579          | 10,255         | 20%         | 6,558          | 6,445          | -2%        | 14,373           | 15,252           | 6%       | 4,027          | 7,943          | 97%        | 2,322          | 1,824          | -21%       | 0    | 0    |
| August              | 8,953          | 10,558         | 18%         | 4,418          | 4,172          | -6%        | 14,618           | 15,024           | 3%       | 4,184          | 7,576          | 81%        | 2,089          | 1,794          | -14%       | 0    | 0    |
| September           | 11,125         | 11,530         | 4%          | 3,104          | 2,745          | -12%       | 12,567           | 13,108           | 4%       | 4,186          | 7,603          | 82%        | 1,978          | 1,840          | -7%        | 170  | 0    |
| October             | 10,639         | 12,133         | 14%         | 2,981          | 3,600          | 21%        | 14,123           | 13,875           | -2%      | 4,533          | 7,493          | 65%        | 1,382          | 1,203          | -13%       | 64   | 0    |
| November            | 9,454          | 12,084         | 28%         | 3,378          | 3,394          | 0%         | 13,072           | 13,875           | 6%       | 6,345          | 8,372          | 32%        | 1,343          | 2,162          | 61%        | 0    | 0    |
|                     |                |                |             |                |                |            |                  |                  |          |                |                |            |                |                |            |      |      |
| Year To Date        | 105,302        | 114,178        | 8%          | 39,395         | 41,602         | 6%         | 144,254          | 151,262          | 5%       | 46,132         | 73,656         | 60%        | 18,718         | 15,948         | -15%       | 234  | 78   |