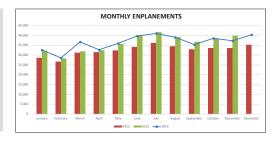

| Total Enplaneme | nts     |         |         | Current Year |
|-----------------|---------|---------|---------|--------------|
|                 | 2019    | 2022    | 2023    | % Change     |
| January         | 32,613  | 28,630  | 32,208  | 12%          |
| February        | 28,628  | 26,725  | 28,334  | 6%           |
| March           | 36,686  | 31,243  | 31,945  | 2%           |
| April           | 32,743  | 31,537  | 32,490  | 3%           |
| May             | 35,973  | 32,406  | 35,647  | 10%          |
| June            | 39,711  | 34,225  | 40,162  | 17%          |
| July            | 41,085  | 36,265  | 41,719  | 15%          |
| August          | 39,092  | 34,546  | 39,124  | 13%          |
| September       | 35,332  | 32,960  | 36,826  | 12%          |
| October         | 38,579  | 33,658  | 38,304  | 14%          |
| November        | 37,278  | 33,592  | 39,887  | 19%          |
| Year To Date    | 397,720 | 355,787 | 396,646 | 11%          |
|                 |         |         |         | 0%           |