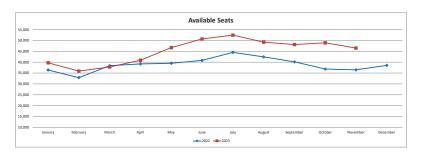

| Available Seats |         | ALASKA  |          |        | ALLEGIANT |          |         | DELTA   |          |        | UNITED |          |        | AVELO  |          |                                       |         | TOTAL   |          |
|-----------------|---------|---------|----------|--------|-----------|----------|---------|---------|----------|--------|--------|----------|--------|--------|----------|---------------------------------------|---------|---------|----------|
|                 | 2022    | 2023    | % Change | 2022   | 2023      | % Change | 2022    | 2023    | % Change | 2022   | 2023   | % Change | 2022   | 2023   | % Change |                                       | 2022    | 2023    | % Change |
| January         | 12,312  | 10,564  | -14%     | 2,706  | 4,662     | 72%      | 14,642  | 16,180  | 11%      | 4,300  | 6,772  | 57%      | 1,890  | 1,512  | -20%     |                                       | 36,400  | 39,690  | 9%       |
| February        | 9,804   | 10,184  | 4%       | 2,841  | 3,414     | 20%      | 13,562  | 14,850  | 9%       | 4,076  | 6,222  | 53%      | 2,079  | 1,218  | -41%     |                                       | 32,912  | 35,888  | 9%       |
| March           | 12,616  | 11,248  | -11%     | 3,060  | 3,102     | 1%       | 15,300  | 15,430  | 1%       | 4,600  | 6,950  | 51%      | 2,268  | 1,071  | -53%     |                                       | 38,344  | 37,801  | -1%      |
| April           | 13,528  | 13,742  | 2%       | 2,967  | 3,414     | 15%      | 15,098  | 15,590  | 3%       | 4,526  | 6,804  | 50%      | 2,646  | 1,323  | -50%     |                                       | 39,165  | 40,873  | 4%       |
| May             | 13,148  | 17,616  | 34%      | 3,372  | 2,967     | -12%     | 15,242  | 16,628  | 9%       | 5,226  | 8,180  | 57%      | 1,890  | 1,323  | -30%     |                                       | 39,478  | 46,714  | 18%      |
| June            | 12,768  | 15,508  | 21%      | 5,694  | 6,588     | 16%      | 15,026  | 18,272  | 22%      | 4,420  | 8,860  | 100%     | 2,268  | 1,470  | -35%     |                                       | 40,826  | 50,698  | 24%      |
| July            | 12,996  | 16,966  | 31%      | 6,891  | 6,618     | -4%      | 17,014  | 17,597  | 3%       | 4,500  | 9,374  | 108%     | 2,457  | 1,911  | -22%     |                                       | 44,508  | 52,466  | 18%      |
| August          | 13,148  | 16,842  | 28%      | 4,695  | 4,413     | -6%      | 17,008  | 17,341  | 2%       | 4,600  | 8,536  | 86%      | 2,457  | 2,058  | -16%     |                                       | 42,408  | 49,190  | 16%      |
| September       | 15,352  | 17,203  | 12%      | 3,186  | 3,153     | -1%      | 14,570  | 16,672  | 14%      | 4,550  | 8,858  | 95%      | 2,457  | 2,205  | -10%     |                                       | 40,115  | 48,091  | 20%      |
| October         | 11,932  | 17,910  | 50%      | 3,123  | 4,059     | 30%      | 15,248  | 16,488  | 8%       | 4,832  | 9,148  | 89%      | 1,701  | 1,323  | -22%     |                                       | 36,836  | 48,928  | 33%      |
| November        | 10,564  | 15,352  | 45%      | 3,726  | 3,747     | 1%       | 13,992  | 16,033  | 15%      | 6,746  | 8,968  | 33%      | 1,407  | 2,352  | 67%      |                                       | 36,435  | 46,452  | 27%      |
|                 |         |         |          |        |           |          |         |         |          |        |        |          |        |        |          |                                       |         |         |          |
| Year To Date    | 138,168 | 163,135 | 18%      | 42,261 | 46,137    | 9%       | 166,702 | 181,081 | 9%       | 52,376 | 88,672 | 69%      | 23,520 | 17,766 | -24%     | · · · · · · · · · · · · · · · · · · · | 427,427 | 496,791 | 16%      |