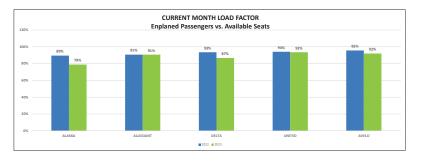

| Load Factor |      | ALASKA |          |      | ALLEGIANT |          |      | DELTA |          |      | UNITED |          |      | AVELO |          |      | TOTAL |          |
|-------------|------|--------|----------|------|-----------|----------|------|-------|----------|------|--------|----------|------|-------|----------|------|-------|----------|
|             | 2022 | 2023   | % Change | 2022 | 2023      | % Change | 2022 | 2023  | % Change | 2022 | 2023   | % Change | 2022 | 2023  | % Change | 2022 | 2023  | % Change |
| January     | 80%  | 77%    | -4%      | 82%  | 84%       | 2%       | 82%  | 81%   | -1%      | 73%  | 85%    | 12%      | 66%  | 87%   | 21%      | 79%  | 81%   | 2%       |
| February    | 81%  | 76%    | -5%      | 89%  | 86%       | -2%      | 81%  | 77%   | -4%      | 87%  | 83%    | -4%      | 68%  | 84%   | 16%      | 81%  | 79%   | -2%      |
| March       | 77%  | 86%    | 8%       | 94%  | 86%       | -8%      | 85%  | 87%   | 2%       | 81%  | 76%    | -6%      | 71%  | 91%   | 20%      | 81%  | 85%   | 3%       |
| April       | 71%  | 70%    | -2%      | 94%  | 85%       | -10%     | 87%  | 84%   | -3%      | 86%  | 84%    | -1%      | 73%  | 92%   | 19%      | 81%  | 79%   | -1%      |
| May         | 76%  | 69%    | -7%      | 94%  | 94%       | 1%       | 86%  | 80%   | -6%      | 87%  | 76%    | -11%     | 79%  | 94%   | 16%      | 82%  | 76%   | -6%      |
| lune        | 73%  | 68%    | -5%      | 95%  | 92%       | -3%      | 89%  | 86%   | -2%      | 90%  | 74%    | -17%     | 84%  | 92%   | 7%       | 84%  | 79%   | -5%      |
| July        | 66%  | 60%    | -6%      | 95%  | 97%       | 2%       | 84%  | 87%   | 2%       | 89%  | 85%    | -5%      | 95%  | 95%   | 1%       | 81%  | 80%   | -2%      |
| August      | 68%  | 63%    | -5%      | 94%  | 95%       | 0%       | 86%  | 87%   | 1%       | 91%  | 89%    | -2%      | 85%  | 87%   | 2%       | 81%  | 80%   | -2%      |
| September   | 72%  | 67%    | -5%      | 97%  | 87%       | -10%     | 86%  | 79%   | -8%      | 92%  | 86%    | -6%      | 81%  | 83%   | 3%       | 82%  | 77%   | -6%      |
| October     | 89%  | 68%    | -21%     | 95%  | 89%       | -7%      | 93%  | 84%   | -8%      | 94%  | 82%    | -12%     | 81%  | 91%   | 10%      | 91%  | 78%   | -13%     |
| November    | 89%  | 79%    | -11%     | 91%  | 91%       | 0%       | 93%  | 87%   | -7%      | 94%  | 93%    | -1%      | 95%  | 92%   | -4%      | 92%  | 86%   | -6%      |