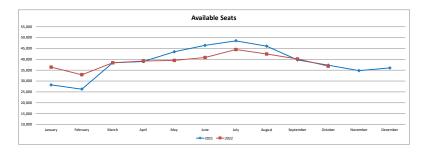

| Available Seats |         | ALASKA  |          |        | ALLEGIANT |          |         | DELTA   |          |        | UNITED |          |         | AVELO  |          |          | AHA     |          |         | TOTAL   |          |
|-----------------|---------|---------|----------|--------|-----------|----------|---------|---------|----------|--------|--------|----------|---------|--------|----------|----------|---------|----------|---------|---------|----------|
|                 | 2021    | 2022    | % Change | 2021   | 2022      | % Change | 2021    | 2022    | % Change | 2021   | 2022   | % Change | 2021    | 2022   | % Change | 2021     | 2022    | % Change | 2021    | 2022    | % Change |
| January         | 9,728   | 12,312  | 27%      | 3,372  | 2,706     | -20%     | 10,954  | 14,642  | 34%      | 4,200  | 4,300  | 2%       |         | 1,890  | 100%     |          | 550     | 100%     | 28,254  | 36,400  | 29%      |
| February        | 10,260  | 9,804   | -4%      | 2,643  | 2,841     | 7%       | 9,450   | 13,562  | 44%      | 3,920  | 4,076  | 4%       | Start   | 2,079  | 100%     |          | 550     | 100%     | 26,273  | 32,912  | 25%      |
| March           | 15,276  | 12,616  | -17%     | 4,017  | 3,060     | -24%     | 15,100  | 15,300  | 1%       | 3,950  | 4,600  | 16%      | 4/28/21 | 2,268  | 100%     |          | 500     | 100%     | 38,343  | 38,344  | 0%       |
| April           | 15,732  | 13,528  | -14%     | 3,705  | 2,967     | -20%     | 15,066  | 15,098  | 0%       | 4,250  | 4,526  | 6%       | 189     | 2,646  | 1300%    |          | 400     | 100%     | 38,942  | 39,165  | 1%       |
| May             | 16,340  | 13,148  | -20%     | 3,309  | 3,372     | 2%       | 15,662  | 15,242  | -3%      | 5,722  | 5,226  | -9%      | 2,457   | 1,890  | -23%     |          | 600     | 100%     | 43,490  | 39,478  | -9%      |
| June            | 16,340  | 12,768  | -22%     | 5,526  | 5,694     | 3%       | 15,028  | 15,026  | 0%       | 7,044  | 4,420  | -37%     | 2,457   | 2,268  | -8%      |          | 650     | 100%     | 46,395  | 40,826  | -12%     |
| July            | 16,416  | 12,996  | -21%     | 6,271  | 6,891     | 10%      | 15,611  | 17,014  | 9%       | 7,582  | 4,500  | -41%     | 2,646   | 2,457  | -7%      |          | 650     | 100%     | 48,526  | 44,508  | -8%      |
| August          | 16,416  | 13,148  | -20%     | 4,131  | 4,695     | 14%      | 15,425  | 17,008  | 10%      | 7,670  | 4,600  | -40%     | 2,415   | 2,457  | 2%       | Start    | 500     | 100%     | 46,057  | 42,408  | -8%      |
| September       | 14,136  | 15,352  | 9%       | 2,904  | 3,186     | 10%      | 15,049  | 14,570  | -3%      | 5,638  | 4,550  | -19%     | 1,995   | 2,457  | 23%      | 10/24/21 | End     | 0%       | 39,722  | 40,115  | 1%       |
| October         | 11,476  | 11,932  | 4%       | 3,216  | 3,123     | -3%      | 15,468  | 15,248  | -1%      | 5,446  | 4,832  | -11%     | 1,470   | 1,701  | 16%      | 200      | 8/22/22 | =        | 37,276  | 36,836  | -1%      |
|                 |         |         |          |        |           |          |         |         |          |        |        |          |         |        |          |          |         |          |         |         |          |
|                 |         |         |          |        |           |          |         |         |          |        |        |          |         |        |          |          |         |          |         |         |          |
| Year To Date    | 142,120 | 127,604 | -10%     | 39,094 | 38,535    | -1%      | 142,813 | 152,710 | 7%       | 55,422 | 45,630 | -18%     | 13,629  | 22,113 | 62%      | 200      | 4,400   | 100%     | 393,278 | 390,992 | -1%      |