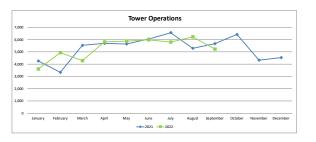

|        | TOTAL                                                                                  |                                                                                                                                                               |
|--------|----------------------------------------------------------------------------------------|---------------------------------------------------------------------------------------------------------------------------------------------------------------|
| 2021   | 2022                                                                                   | %Change                                                                                                                                                       |
| 4,259  | 3,606                                                                                  | -15%                                                                                                                                                          |
| 3,336  | 4,935                                                                                  | 48%                                                                                                                                                           |
| 5,542  | 4,291                                                                                  | -23%                                                                                                                                                          |
| 5,697  | 5,811                                                                                  | 2%                                                                                                                                                            |
| 5,640  | 5,882                                                                                  | 4%                                                                                                                                                            |
| 6,046  | 5,984                                                                                  | -1%                                                                                                                                                           |
| 6,569  | 5,800                                                                                  | -12%                                                                                                                                                          |
| 5,295  | 6,227                                                                                  | 18%                                                                                                                                                           |
| 5,672  | 5,232                                                                                  | -8%                                                                                                                                                           |
| 6,425  | n/a                                                                                    |                                                                                                                                                               |
|        |                                                                                        |                                                                                                                                                               |
| 54,481 | 47,768                                                                                 | -12%                                                                                                                                                          |
|        | 4,259<br>3,336<br>5,542<br>5,697<br>5,640<br>6,046<br>6,569<br>5,295<br>5,672<br>6,425 | 2021 2022<br>4,259 3,606<br>3,336 4,935<br>5,542 4,291<br>5,697 5,811<br>5,640 5,982<br>6,046 5,988<br>6,569 5,800<br>5,295 6,227<br>5,672 5,232<br>6,425 n/a |