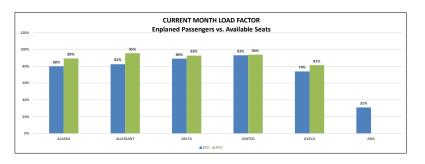

| Load Factor |      | ALASKA |          |      | ALLEGIANT |          |             | DELTA |          |      | UNITED |          |         | AVELO |          |          | AHA     |          |      | TOTAL |          |
|-------------|------|--------|----------|------|-----------|----------|-------------|-------|----------|------|--------|----------|---------|-------|----------|----------|---------|----------|------|-------|----------|
|             | 2021 | 2022   | % Change | 2021 | 2022      | % Change | <u>2021</u> | 2022  | % Change | 2021 | 2022   | % Change | 2021    | 2022  | % Change | 2021     | 2022    | % Change | 2021 | 2022  | % Change |
| January     | 58%  | 80%    | 22%      | 60%  | 82%       | 22%      | 52%         | 82%   | 30%      | 60%  | 73%    | 13%      |         | 66%   | 100%     |          | 24%     | 100%     | 56%  | 79%   | 22%      |
| February    | 65%  | 81%    | 16%      | 66%  | 89%       | 23%      | 52%         | 81%   | 30%      | 61%  | 87%    | 26%      | Start   | 68%   | 100%     |          | 39%     | 100%     | 60%  | 81%   | 21%      |
| March       | 59%  | 77%    | 18%      | 62%  | 94%       | 32%      | 49%         | 85%   | 36%      | 75%  | 81%    | 7%       | 4/28/21 | 71%   | 100%     |          | 51%     | 100%     | 57%  | 81%   | 24%      |
| April       | 70%  | 71%    | 1%       | 68%  | 94%       | 26%      | 56%         | 87%   | 30%      | 84%  | 86%    | 2%       | 52%     | 73%   | 21%      |          | 51%     | 100%     | 66%  | 81%   | 14%      |
| May         | 65%  | 76%    | 11%      | 71%  | 94%       | 23%      | 75%         | 86%   | 11%      | 83%  | 87%    | 4%       | 46%     | 79%   | 32%      |          | 30%     | 100%     | 70%  | 82%   | 12%      |
| June        | 72%  | 73%    | 0%       | 76%  | 95%       | 19%      | 82%         | 89%   | 6%       | 75%  | 90%    | 15%      | 73%     | 84%   | 12%      |          | 48%     | 100%     | 76%  | 84%   | 7%       |
| July        | 70%  | 66%    | -4%      | 85%  | 95%       | 10%      | 87%         | 84%   | -3%      | 88%  | 89%    | 1%       | 87%     | 95%   | 7%       |          | 62%     | 100%     | 81%  | 81%   | 0%       |
| August      | 65%  | 68%    | 3%       | 79%  | 94%       | 15%      | 84%         | 86%   | 2%       | 85%  | 91%    | 6%       | 67%     | 85%   | 18%      | Start    | 57%     | 100%     | 76%  | 81%   | 5%       |
| September   | 69%  | 72%    | 3%       | 75%  | 97%       | 22%      | 84%         | 86%   | 2%       | 90%  | 92%    | 2%       | 56%     | 81%   | 24%      | 10/24/21 | End     | 0%       | 78%  | 82%   | 5%       |
| October     | 80%  | 89%    | 9%       | 82%  | 95%       | 13%      | 89%         | 93%   | 4%       | 93%  | 94%    | 1%       | 74%     | 81%   | 7%       | 31%      | 8/22/22 | -100%    | 85%  | 91%   | 6%       |
|             |      |        |          |      |           |          |             |       |          |      |        |          |         |       |          | _        |         | ='       |      |       |          |
|             |      |        |          |      |           |          |             |       |          |      |        |          |         |       |          |          |         | -        |      |       |          |