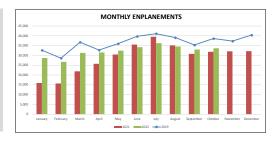

| Total Enplanement | s       |         |         | Current Year |
|-------------------|---------|---------|---------|--------------|
|                   | 2019    | 2021    | 2022    | % Change     |
| January           | 32,613  | 15,890  | 28,630  | 80%          |
| February          | 28,628  | 15,713  | 26,725  | 70%          |
| March             | 36,686  | 21,884  | 31,243  | 43%          |
| April             | 32,743  | 25,716  | 31,537  | 23%          |
| May               | 35,973  | 30,447  | 32,406  | 6%           |
| June              | 39,711  | 35,491  | 34,225  | -4%          |
| July              | 41,085  | 39,524  | 36,265  | -8%          |
| August            | 39,092  | 35,047  | 34,546  | -1%          |
| September         | 35,332  | 30,802  | 32,960  | 7%           |
| October           | 38,579  | 31,797  | 33,658  | 6%           |
|                   |         |         |         |              |
| Year To Date      | 360,442 | 282,311 | 322,195 | 14%          |