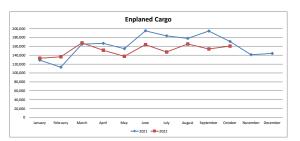

| Enplaned Cargo |           | TOTAL     |         |
|----------------|-----------|-----------|---------|
|                | 2021      | 2022      | %Change |
| January        | 128,920   | 133,221   | 3%      |
| February       | 113,178   | 136,464   | 21%     |
| March          | 164,638   | 167,868   | 2%      |
| April          | 166,568   | 151,021   | -9%     |
| May            | 154,742   | 137,404   | -11%    |
| June           | 195,009   | 163,877   | -16%    |
| July           | 183,448   | 147,132   | -20%    |
| August         | 177,658   | 165,336   | -7%     |
| September      | 194,394   | 154,190   | -21%    |
| October        | 171,020   | 160,518   | -6%     |
|                |           |           |         |
| Year To Date   | 1,649,575 | 1,517,031 | -8%     |