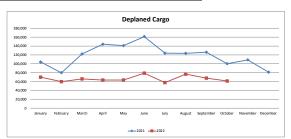

| <b>Deplaned Cargo</b> | 0         | TOTAL   |         |
|-----------------------|-----------|---------|---------|
|                       | 2021      | 2022    | %Change |
|                       |           |         |         |
| January               | 104,073   | 69,954  | -33%    |
| February              | 79,868    | 59,555  | -25%    |
| March                 | 122,305   | 65,912  | -46%    |
| April                 | 144,102   | 63,340  | -56%    |
| May                   | 140,855   | 63,472  | -55%    |
| June                  | 161,455   | 78,884  | -51%    |
| July                  | 123,958   | 57,694  | -53%    |
| August                | 123,566   | 76,668  | -38%    |
| September             | 126,027   | 67,496  | -46%    |
| October               | 100,094   | 61,164  | -39%    |
|                       |           |         |         |
|                       |           |         |         |
|                       |           |         |         |
| Year To Date          | 1,226,303 | 664,139 | -46%    |