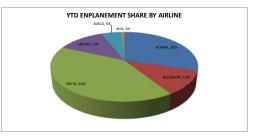

## TRI-CITIES AIRPORT MONTHLY AIRLINE ACTIVITY REPORT OCTOBER 2022

| Enplanements        |                | ALASKA         |            |                | ALLEGIANT      |            |                | DELTA            |              |                | UNITED         |            |         | AVELO          |              |          | AHA        |              | CHAF    | TERS |
|---------------------|----------------|----------------|------------|----------------|----------------|------------|----------------|------------------|--------------|----------------|----------------|------------|---------|----------------|--------------|----------|------------|--------------|---------|------|
|                     | 2021           | 2022           | % Change   | 2021           | 2022           | % Change   | 2021           | 2022             | % Change     | 2021           | 2022           | % Change   | 2021    | 2022           | % Change     | 2021     | 2022       | % Change     | 2021    | 2022 |
| January<br>February | 5,637<br>6.669 | 9,901<br>7.969 | 76%<br>19% | 2,033<br>1,746 | 2,228<br>2.517 | 10%<br>44% | 5,684<br>4.893 | 11,988<br>11,050 | 111%<br>126% | 2,536<br>2.405 | 3,136<br>3,553 | 24%<br>48% | Start   | 1,247<br>1.421 | 100%<br>100% |          | 130<br>215 | 100%<br>100% | 32<br>0 | 0    |
| March               | 9,063          | 9,763          | 8%         | 2,480          | 2,863          | 15%        | 7,398          | 13,022           | 76%          | 2,943          | 3,737          | 27%        | 4/29/21 | 1,603          | 100%         |          | 255        | 100%         | 32      | 0    |
| April               | 11,036         | 9,663          | -12%       | 2,520          | 2,796          | 11%        | 8,495          | 13,064           | 54%          | 3,567          | 3,879          | 9%         | 98      | 1,932          | 1871%        |          | 203        | 100%         | 95      | 0    |
| May                 | 10,557         | 9,971          | -6%        | 2,333          | 3,158          | 35%        | 11,694         | 13,054           | 12%          | 4,731          | 4,556          | -4%        | 1,132   | 1,485          | 31%          |          | 182        | 100%         | 114     | 0    |
| June                | 11,818         | 9,285          | -21%       | 4,194          | 5,394          | 29%        | 12,382         | 13,323           | 8%           | 5,315          | 3,996          | -25%       | 1,782   | 1,916          | 8%           |          | 311        | 100%         | 38      | 0    |
| July                | 11,552         | 8,579          | -26%       | 5,361          | 6,558          | 22%        | 13,609         | 14,373           | 6%           | 6,697          | 4,027          | -40%       | 2,305   | 2,322          | 1%           |          | 406        | 100%         | 0       | 0    |
| August              | 10,711         | 8,953          | -16%       | 3,284          | 4,418          | 35%        | 12,934         | 14,618           | 13%          | 6,499          | 4,184          | -36%       | 1,619   | 2,089          | 29%          | Start    | 284        | 100%         | 0       | 0    |
| September           | 9,796          | 11,125         | 14%        | 2,184          | 3,104          | 42%        | 12,646         | 12,567           | -1%          | 5,050          | 4,186          | -17%       | 1,126   | 1,978          | 76%          | 10/24/21 | End        | 0%           | 0       | 170  |
| October             | 9,165          | 10,639         | 16%        | 2,652          | 2,981          | 12%        | 13,763         | 14,123           | 3%           | 5,069          | 4,533          | -11%       | 1,086   | 1,382          | 27%          | 62       | 8/22/22    | -100%        | 49      | 64   |
|                     |                |                |            |                |                |            |                |                  |              |                |                |            |         |                |              |          |            |              |         |      |
|                     |                |                |            |                |                |            |                |                  |              |                |                |            |         |                |              |          |            |              |         |      |
| Year To Date        | 96,004         | 95,848         | 0%         | 28,787         | 36,017         | 25%        | 103,498        | 131,182          | 27%          | 44,812         | 39,787         | -11%       | 9,148   | 17,375         | 90%          | 62       | 1,986      | 100%         | 360     | 234  |