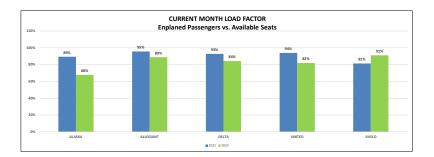

| Load Factor |      | ALASKA |                 |      | ALLEGIANT |          |      | DELTA |          |      | UNITED |                 |      | AVELO |          |      | TOTAL |          |
|-------------|------|--------|-----------------|------|-----------|----------|------|-------|----------|------|--------|-----------------|------|-------|----------|------|-------|----------|
|             | 2022 | 2023   | <u>% Change</u> | 2022 | 2023      | % Change | 2022 | 2023  | % Change | 2022 | 2023   | <u>% Change</u> | 2022 | 2023  | % Change | 2022 | 2023  | % Change |
| January     | 80%  | 77%    | -4%             | 82%  | 84%       | 2%       | 82%  | 81%   | -1%      | 73%  | 85%    | 12%             | 66%  | 87%   | 21%      | 79%  | 81%   | 2%       |
| February    | 81%  | 76%    | -5%             | 89%  | 86%       | -2%      | 81%  | 77%   | -4%      | 87%  | 83%    | -4%             | 68%  | 84%   | 16%      | 81%  | 79%   | -2%      |
| March       | 77%  | 86%    | 8%              | 94%  | 86%       | -8%      | 85%  | 87%   | 2%       | 81%  | 76%    | -6%             | 71%  | 91%   | 20%      | 81%  | 85%   | 3%       |
| April       | 71%  | 70%    | -2%             | 94%  | 85%       | -10%     | 87%  | 84%   | -3%      | 86%  | 84%    | -1%             | 73%  | 92%   | 19%      | 81%  | 79%   | -1%      |
| May         | 76%  | 69%    | -7%             | 94%  | 94%       | 1%       | 86%  | 80%   | -6%      | 87%  | 76%    | -11%            | 79%  | 94%   | 16%      | 82%  | 76%   | -6%      |
| June        | 73%  | 68%    | -5%             | 95%  | 92%       | -3%      | 89%  | 86%   | -2%      | 90%  | 74%    | -17%            | 84%  | 92%   | 7%       | 84%  | 79%   | -5%      |
| July        | 66%  | 60%    | -6%             | 95%  | 97%       | 2%       | 84%  | 87%   | 2%       | 89%  | 85%    | -5%             | 95%  | 95%   | 1%       | 81%  | 80%   | -2%      |
| August      | 68%  | 63%    | -5%             | 94%  | 95%       | 0%       | 86%  | 87%   | 1%       | 91%  | 89%    | -2%             | 85%  | 87%   | 2%       | 81%  | 80%   | -2%      |
| September   | 72%  | 67%    | -5%             | 97%  | 87%       | -10%     | 86%  | 79%   | -8%      | 92%  | 86%    | -6%             | 81%  | 83%   | 3%       | 82%  | 77%   | -6%      |
| October     | 89%  | 68%    | -21%            | 95%  | 89%       | -7%      | 93%  | 84%   | -8%      | 94%  | 82%    | -12%            | 81%  | 91%   | 10%      | 91%  | 78%   | -13%     |