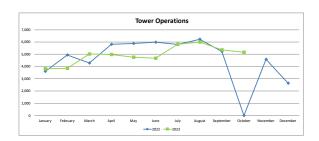

|                |            |
| ber      | 61,164            | 53,117  | -13%            |         | 10,000 |                |           |           |                |            |
|          |                   |         |                 |         | 0      |                |           |           |                |            |
|          |                   |         |                 |         |        | January Februa | iry March | April May | June Ju        | ily August |
|          |                   |         |                 |         |        |                |           |           |                |            |
| o Date   | 664,139           | 592,082 | -11%            |         |        |                |           | _         | -2022 -2023    |            |