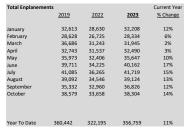

## TRI-CITIES AIRPORT MONTHLY AIRLINE ACTIVITY REPORT OCTOBER 2023

| Enplanements |        | ALASKA  |          |        | ALLEGIANT |          |         | DELTA   |          |        | UNITED |          |        | AVELO  |          | CHAR | TERS |
|--------------|--------|---------|----------|--------|-----------|----------|---------|---------|----------|--------|--------|----------|--------|--------|----------|------|------|
|              | 2022   | 2023    | % Change | 2022   | 2023      | % Change | 2022    | 2023    | % Change | 2022   | 2023   | % Change | 2022   | 2023   | % Change | 2022 | 2023 |
| January      | 9,901  | 8,110   | -18%     | 2,228  | 3,920     | 76%      | 11,988  | 13,098  | 9%       | 3,136  | 5,770  | 84%      | 1,247  | 1,310  | 5%       | 0    | 0    |
| February     | 7,969  | 7,721   | -3%      | 2,517  | 2,944     | 17%      | 11,050  | 11,489  | 4%       | 3,553  | 5,156  | 45%      | 1,421  | 1,024  | -28%     | 0    | 0    |
| March        | 9,763  | 9,631   | -1%      | 2,863  | 2,656     | -7%      | 13,022  | 13,429  | 3%       | 3,737  | 5,258  | 41%      | 1,603  | 971    | -39%     | 0    | 0    |
| April        | 9,663  | 9,595   | -1%      | 2,796  | 2,887     | 3%       | 13,064  | 13,041  | 0%       | 3,879  | 5,744  | 48%      | 1,932  | 1,223  | -37%     | 0    | 78   |
| May          | 9,971  | 12,088  | 21%      | 3,158  | 2,795     | -11%     | 13,054  | 13,319  | 2%       | 4,556  | 6,198  | 36%      | 1,485  | 1,247  | -16%     | 0    | 0    |
| June         | 9,285  | 10,473  | 13%      | 5,394  | 6,044     | 12%      | 13,323  | 15,752  | 18%      | 3,996  | 6,543  | 64%      | 1,916  | 1,350  | -30%     | 0    | 0    |
| July         | 8,579  | 10,255  | 20%      | 6,558  | 6,445     | -2%      | 14,373  | 15,252  | 6%       | 4,027  | 7,943  | 97%      | 2,322  | 1,824  | -21%     | 0    | 0    |
| August       | 8,953  | 10,558  | 18%      | 4,418  | 4,172     | -6%      | 14,618  | 15,024  | 3%       | 4,184  | 7,576  | 81%      | 2,089  | 1,794  | -14%     | 0    | 0    |
| September    | 11,125 | 11,530  | 4%       | 3,104  | 2,745     | -12%     | 12,567  | 13,108  | 4%       | 4,186  | 7,603  | 82%      | 1,978  | 1,840  | -7%      | 170  | 0    |
| October      | 10,639 | 12,133  | 14%      | 2,981  | 3,600     | 21%      | 14,123  | 13,875  | -2%      | 4,533  | 7,493  | 65%      | 1,382  | 1,203  | -13%     | 64   | 0    |
|              |        |         |          |        |           |          |         |         |          |        |        |          |        |        |          |      |      |
| Year To Date | 95,848 | 102,094 | 7%       | 36,017 | 38,208    | 6%       | 131,182 | 137,387 | 5%       | 39,787 | 65,284 | 64%      | 17,375 | 13,786 | -21%     | 234  | 78   |