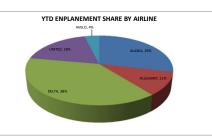

## TRI-CITIES AIRPORT MONTHLY AIRLINE ACTIVITY REPORT OCTOBER 2023

| Enplanements |        | ALASKA  |          |        | ALLEGIANT |          |         | DELTA   |          |        | UNITED |          |        | AVELO  |          | CHAR | TERS |
|--------------|--------|---------|----------|--------|-----------|----------|---------|---------|----------|--------|--------|----------|--------|--------|----------|------|------|
|              | 2022   | 2023    | % Change | 2022   | 2023      | % Change | 2022    | 2023    | % Change | 2022   | 2023   | % Change | 2022   | 2023   | % Change | 2022 | 2023 |
| January      | 9,901  | 8,110   | -18%     | 2,228  | 3,920     | 76%      | 11,988  | 13,098  | 9%       | 3,136  | 5,770  | 84%      | 1,247  | 1,310  | 5%       | 0    | 0    |
| February     | 7,969  | 7,721   | -3%      | 2,517  | 2,944     | 17%      | 11,050  | 11,489  | 4%       | 3,553  | 5,156  | 45%      | 1,421  | 1,024  | -28%     | 0    | 0    |
| March        | 9,763  | 9,631   | -1%      | 2,863  | 2,656     | -7%      | 13,022  | 13,429  | 3%       | 3,737  | 5,258  | 41%      | 1,603  | 971    | -39%     | 0    | 0    |
| April        | 9,663  | 9,595   | -1%      | 2,796  | 2,887     | 3%       | 13,064  | 13,041  | 0%       | 3,879  | 5,744  | 48%      | 1,932  | 1,223  | -37%     | 0    | 78   |
| May          | 9,971  | 12,088  | 21%      | 3,158  | 2,795     | -11%     | 13,054  | 13,319  | 2%       | 4,556  | 6,198  | 36%      | 1,485  | 1,247  | -16%     | 0    | 0    |
| June         | 9,285  | 10,473  | 13%      | 5,394  | 6,044     | 12%      | 13,323  | 15,752  | 18%      | 3,996  | 6,543  | 64%      | 1,916  | 1,350  | -30%     | 0    | 0    |
| July         | 8,579  | 10,255  | 20%      | 6,558  | 6,445     | -2%      | 14,373  | 15,252  | 6%       | 4,027  | 7,943  | 97%      | 2,322  | 1,824  | -21%     | 0    | 0    |
| August       | 8,953  | 10,558  | 18%      | 4,418  | 4,172     | -6%      | 14,618  | 15,024  | 3%       | 4,184  | 7,576  | 81%      | 2,089  | 1,794  | -14%     | 0    | 0    |
| September    | 11,125 | 11,530  | 4%       | 3,104  | 2,745     | -12%     | 12,567  | 13,108  | 4%       | 4,186  | 7,603  | 82%      | 1,978  | 1,840  | -7%      | 170  | 0    |
| October      | 10,639 | 12,133  | 14%      | 2,981  | 3,600     | 21%      | 14,123  | 13,875  | -2%      | 4,533  | 7,493  | 65%      | 1,382  | 1,203  | -13%     | 64   | 0    |
|              |        |         |          |        |           |          |         |         |          |        |        |          |        |        |          |      |      |
| Year To Date | 95,848 | 102,094 | 7%       | 36,017 | 38,208    | 6%       | 131,182 | 137,387 | 5%       | 39,787 | 65,284 | 64%      | 17,375 | 13,786 | -21%     | 234  | 78   |