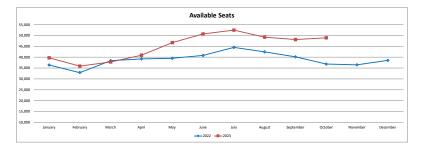

|                 |         |         |          |        |           |          |         |         |          |        |        |          |        |        |          | <br>-   |         |          |
|-----------------|---------|---------|----------|--------|-----------|----------|---------|---------|----------|--------|--------|----------|--------|--------|----------|---------|---------|----------|
| Available Seats |         | ALASKA  |          |        | ALLEGIANT |          |         | DELTA   |          |        | UNITED |          |        | AVELO  |          |         | TOTAL   |          |
|                 | 2022    | 2023    | % Change | 2022   | 2023      | % Change | 2022    | 2023    | % Change | 2022   | 2023   | % Change | 2022   | 2023   | % Change | 2022    | 2023    | % Change |
| January         | 12,312  | 10,564  | -14%     | 2,706  | 4,662     | 72%      | 14,642  | 16,180  | 11%      | 4,300  | 6,772  | 57%      | 1,890  | 1,512  | -20%     | 36,400  | 39,690  | 9%       |
| February        | 9,804   | 10,184  | 4%       | 2,841  | 3,414     | 20%      | 13,562  | 14,850  | 9%       | 4,076  | 6,222  | 53%      | 2,079  | 1,218  | -41%     | 32,912  | 35,888  | 9%       |
| March           | 12,616  | 11,248  | -11%     | 3,060  | 3,102     | 1%       | 15,300  | 15,430  | 1%       | 4,600  | 6,950  | 51%      | 2,268  | 1,071  | -53%     | 38,344  | 37,801  | -1%      |
| April           | 13,528  | 13,742  | 2%       | 2,967  | 3,414     | 15%      | 15,098  | 15,590  | 3%       | 4,526  | 6,804  | 50%      | 2,646  | 1,323  | -50%     | 39,165  | 40,873  | 4%       |
| May             | 13,148  | 17,616  | 34%      | 3,372  | 2,967     | -12%     | 15,242  | 16,628  | 9%       | 5,226  | 8,180  | 57%      | 1,890  | 1,323  | -30%     | 39,478  | 46,714  | 18%      |
| June            | 12,768  | 15,508  | 21%      | 5,694  | 6,588     | 16%      | 15,026  | 18,272  | 22%      | 4,420  | 8,860  | 100%     | 2,268  | 1,470  | -35%     | 40,826  | 50,698  | 24%      |
| July            | 12,996  | 16,966  | 31%      | 6,891  | 6,618     | -4%      | 17,014  | 17,597  | 3%       | 4,500  | 9,374  | 108%     | 2,457  | 1,911  | -22%     | 44,508  | 52,466  | 18%      |
| August          | 13,148  | 16,842  | 28%      | 4,695  | 4,413     | -6%      | 17,008  | 17,341  | 2%       | 4,600  | 8,536  | 86%      | 2,457  | 2,058  | -16%     | 42,408  | 49,190  | 16%      |
| September       | 15,352  | 17,203  | 12%      | 3,186  | 3,153     | -1%      | 14,570  | 16,672  | 14%      | 4,550  | 8,858  | 95%      | 2,457  | 2,205  | -10%     | 40,115  | 48,091  | 20%      |
| October         | 11,932  | 17,910  | 50%      | 3,123  | 4,059     | 30%      | 15,248  | 16,488  | 8%       | 4,832  | 9,148  | 89%      | 1,701  | 1,323  | -22%     | 36,836  | 48,928  | 33%      |
|                 |         |         |          |        |           |          |         |         |          |        |        |          |        |        |          |         |         |          |
|                 |         |         |          |        |           |          |         |         |          |        |        |          |        |        |          |         |         |          |
| Year To Date    | 127,604 | 147,783 | 16%      | 38,535 | 42,390    | 10%      | 152,710 | 165,048 | 8%       | 45,630 | 79,704 | 75%      | 22,113 | 15,414 | -30%     | 390,992 | 450,339 | 15%      |