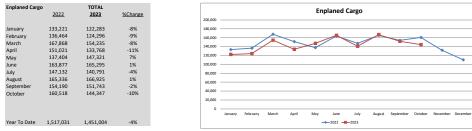

## TRI-CITIES AIRPORT MONTHLY AIRLINE ACTIVITY REPORT OCTOBER 2023

| Enplaned<br>Cargo | ļ       | ALASKA AIRLINES |         |         | FEDEX/Empire |         |         | UPS/Ameriflight | t       |
|-------------------|---------|-----------------|---------|---------|--------------|---------|---------|-----------------|---------|
|                   | 2022    | 2023            | %Change | 2022    | 2023         | %Change | 2022    | 2023            | %Change |
| January           | 3,521   | 1,396           | -60%    | 67,751  | 59,707       | -12%    | 61,949  | 61,180          | -1%     |
| February          | 8,158   | 2,409           | -70%    | 67,422  | 58,352       | -13%    | 60,884  | 63,535          | 4%      |
| March             | 7,734   | 2,874           | -63%    | 82,421  | 69,115       | -16%    | 77,713  | 82,246          | 6%      |
| April             | 2,867   | 1,940           | -32%    | 77,502  | 62,871       | -19%    | 70,652  | 68,957          | -2%     |
| May               | 2,312   | 7,003           | 203%    | 70,971  | 67,531       | -5%     | 64,121  | 72,787          | 14%     |
| June              | 1,607   | 3,107           | 93%     | 81,492  | 75,827       | -7%     | 80,778  | 86,361          | 7%      |
| July              | 2,148   | 3,804           | 77%     | 76,143  | 71,541       | -6%     | 68,841  | 65,446          | -5%     |
| August            | 3,065   | 2,009           | -34%    | 82,181  | 80,672       | -2%     | 80,090  | 84,244          | 5%      |
| September         | 2,928   | 2,857           | -2%     | 72,823  | 81,120       | 11%     | 78,439  | 67,766          | -14%    |
| October           | 3,519   | 1,926           | -45%    | 83,340  | 83,623       | 0%      | 73,659  | 58,798          | -20%    |
| Year To Date      | 37.859  | 29.325          | -23%    | 762.046 | 710.359      | -7%     | 717.126 | 711.320         | -1%     |
| Year To Date      | 37,859  | 29,325          | -23%    | 762,046 | 710,359      | -7%     | 717,126 | 711,320         | -1%     |
| >                 | TOTAL   |                 |         |         |              |         | Enr     | laned Cargo     | ,       |
| 2022              | 2023    | %Change         |         | 200,000 |              |         |         |                 | -       |
| 133,221           | 122,283 | -8%             |         | 180,000 |              |         |         |                 |         |
| 136,464           | 124,296 | -9%             |         | 160.000 |              |         |         | -               |         |