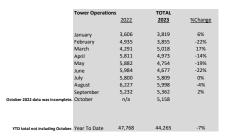

|           |                |            |
| ber      | 61,164            | 53,117  | -13%            |         | 10,000 |                |           |           |                |            |
|          |                   |         |                 |         | 0      |                |           |           |                |            |
|          |                   |         |                 |         |        | January Februa | iry March | April May | June Ju        | ily August |
|          |                   |         |                 |         |        |                |           |           |                |            |
| o Date   | 664,139           | 592,082 | -11%            |         |        |                |           | _         | -2022 -2023    |            |