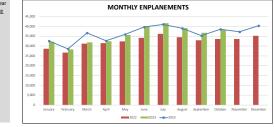

## TRI-CITIES AIRPORT MONTHLY AIRLINE ACTIVITY REPORT OCTOBER 2023

| Enplanements |        | ALASKA  |          |        | ALLEGIANT |          |         | DELTA   |          |        | UNITED |          |        | AVELO  |          | CHAR | TERS |
|--------------|--------|---------|----------|--------|-----------|----------|---------|---------|----------|--------|--------|----------|--------|--------|----------|------|------|
|              | 2022   | 2023    | % Change | 2022   | 2023      | % Change | 2022    | 2023    | % Change | 2022   | 2023   | % Change | 2022   | 2023   | % Change | 2022 | 2023 |
| January      | 9,901  | 8,110   | -18%     | 2,228  | 3,920     | 76%      | 11,988  | 13,098  | 9%       | 3,136  | 5,770  | 84%      | 1,247  | 1,310  | 5%       | 0    | 0    |
| February     | 7,969  | 7,721   | -3%      | 2,517  | 2,944     | 17%      | 11,050  | 11,489  | 4%       | 3,553  | 5,156  | 45%      | 1,421  | 1,024  | -28%     | 0    | 0    |
| March        | 9,763  | 9,631   | -1%      | 2,863  | 2,656     | -7%      | 13,022  | 13,429  | 3%       | 3,737  | 5,258  | 41%      | 1,603  | 971    | -39%     | 0    | 0    |
| April        | 9,663  | 9,595   | -1%      | 2,796  | 2,887     | 3%       | 13,064  | 13,041  | 0%       | 3,879  | 5,744  | 48%      | 1,932  | 1,223  | -37%     | 0    | 78   |
| May          | 9,971  | 12,088  | 21%      | 3,158  | 2,795     | -11%     | 13,054  | 13,319  | 2%       | 4,556  | 6,198  | 36%      | 1,485  | 1,247  | -16%     | 0    | 0    |
| June         | 9,285  | 10,473  | 13%      | 5,394  | 6,044     | 12%      | 13,323  | 15,752  | 18%      | 3,996  | 6,543  | 64%      | 1,916  | 1,350  | -30%     | 0    | 0    |
| July         | 8,579  | 10,255  | 20%      | 6,558  | 6,445     | -2%      | 14,373  | 15,252  | 6%       | 4,027  | 7,943  | 97%      | 2,322  | 1,824  | -21%     | 0    | 0    |
| August       | 8,953  | 10,558  | 18%      | 4,418  | 4,172     | -6%      | 14,618  | 15,024  | 3%       | 4,184  | 7,576  | 81%      | 2,089  | 1,794  | -14%     | 0    | 0    |
| September    | 11,125 | 11,530  | 4%       | 3,104  | 2,745     | -12%     | 12,567  | 13,108  | 4%       | 4,186  | 7,603  | 82%      | 1,978  | 1,840  | -7%      | 170  | 0    |
| October      | 10,639 | 12,133  | 14%      | 2,981  | 3,600     | 21%      | 14,123  | 13,875  | -2%      | 4,533  | 7,493  | 65%      | 1,382  | 1,203  | -13%     | 64   | 0    |
|              |        |         |          |        |           |          |         |         |          |        |        |          |        |        |          |      |      |
| Year To Date | 95,848 | 102,094 | 7%       | 36,017 | 38,208    | 6%       | 131,182 | 137,387 | 5%       | 39,787 | 65,284 | 64%      | 17,375 | 13,786 | -21%     | 234  | 78   |