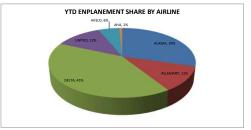

## TRI-CITIES AIRPORT MONTHLY AIRLINE ACTIVITY REPORT SEPTEMBER 2022

| Enplanements |        | ALASKA |          |        | ALLEGIANT |          |        | DELTA   |          |        | UNITED |          |         | AVELO  |          |          | AHA     |          | CHA  | RTERS |
|--------------|--------|--------|----------|--------|-----------|----------|--------|---------|----------|--------|--------|----------|---------|--------|----------|----------|---------|----------|------|-------|
|              | 2021   | 2022   | % Change | 2021   | 2022      | % Change | 2021   | 2022    | % Change | 2021   | 2022   | % Change | 2021    | 2022   | % Change | 2021     | 2022    | % Change | 2021 | 2022  |
| January      | 5,637  | 9,901  | 76%      | 2,033  | 2,228     | 10%      | 5,684  | 11,988  | 111%     | 2,536  | 3,136  | 24%      |         | 1,247  | 100%     |          | 130     | 100%     | 32   | 0     |
| February     | 6,669  | 7,969  | 19%      | 1,746  | 2,517     | 44%      | 4,893  | 11,050  | 126%     | 2,405  | 3,553  | 48%      | Start   | 1,421  | 100%     |          | 215     | 100%     | 0    | 0     |
| March        | 9,063  | 9,763  | 8%       | 2,480  | 2,863     | 15%      | 7,398  | 13,022  | 76%      | 2,943  | 3,737  | 27%      | 4/29/21 | 1,603  | 100%     |          | 255     | 100%     | 32   | 0     |
| April        | 11,036 | 9,663  | -12%     | 2,520  | 2,796     | 11%      | 8,495  | 13,064  | 54%      | 3,567  | 3,879  | 9%       | 98      | 1,932  | 1871%    |          | 203     | 100%     | 95   | 0     |
| May          | 10,557 | 9,971  | -6%      | 2,333  | 3,158     | 35%      | 11,694 | 13,054  | 12%      | 4,731  | 4,556  | -4%      | 1,132   | 1,485  | 31%      |          | 182     | 100%     | 114  | 0     |
| June         | 11,818 | 9,285  | -21%     | 4,194  | 5,394     | 29%      | 12,382 | 13,323  | 8%       | 5,315  | 3,996  | -25%     | 1,782   | 1,916  | 8%       |          | 311     | 100%     | 38   | 0     |
| July         | 11,552 | 8,579  | -26%     | 5,361  | 6,558     | 22%      | 13,609 | 14,373  | 6%       | 6,697  | 4,027  | -40%     | 2,305   | 2,322  | 1%       |          | 406     | 100%     | 0    | 0     |
| August       | 10,711 | 8,953  | -16%     | 3,284  | 4,418     | 35%      | 12,934 | 14,618  | 13%      | 6,499  | 4,184  | -36%     | 1,619   | 2,089  | 29%      | Start    | 284     | 100%     | 0    | 0     |
| September    | 9,796  | 11,125 | 14%      | 2,184  | 3,104     | 42%      | 12,646 | 12,567  | -1%      | 5,050  | 4,186  | -17%     | 1,126   | 1,978  | 76%      | 10/24/21 | End     | 0%       | 0    | 0     |
|              |        |        |          |        |           |          |        |         |          |        |        |          |         |        |          |          | 8/22/22 |          |      |       |
|              |        |        |          |        |           |          |        |         |          |        |        |          |         |        |          |          |         |          |      |       |
|              |        |        |          |        |           |          |        |         |          |        |        |          |         |        |          |          |         |          |      |       |
| Year To Date | 86,839 | 85,209 | -2%      | 26,135 | 33,036    | 26%      | 89,735 | 117,059 | 30%      | 39,743 | 35,254 | -11%     | 8,062   | 15,993 | 98%      | 0        | 1,986   | 100%     | 311  | 0     |