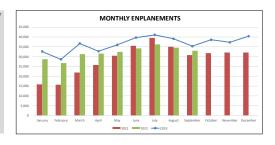

| Total Enplaneme | nts     |         |         | Current Year |
|-----------------|---------|---------|---------|--------------|
|                 | 2019    | 2021    | 2022    | % Change     |
| January         | 32,613  | 15,890  | 28,630  | 80%          |
| February        | 28,628  | 15,713  | 26,725  | 70%          |
| March           | 36,686  | 21,884  | 31,243  | 43%          |
| April           | 32,743  | 25,716  | 31,537  | 23%          |
| May             | 35,973  | 30,447  | 32,406  | 6%           |
| June            | 39,711  | 35,491  | 34,225  | -4%          |
| July            | 41,085  | 39,524  | 36,265  | -8%          |
| August          | 39,092  | 35,047  | 34,546  | -1%          |
| September       | 35,332  | 30,802  | 32,960  | 7%           |
|                 |         |         |         |              |
| Year To Date    | 321,863 | 250,514 | 288,537 | 15%          |