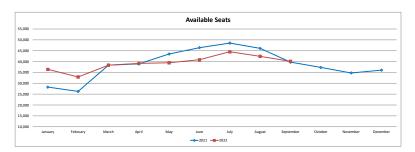

| Available Seats |         | ALASKA  |          |        | ALLEGIANT |          |         | DELTA   |          |        | UNITED |          |         | AVELO  |          |          | AHA     |          |         | TOTAL   |          |
|-----------------|---------|---------|----------|--------|-----------|----------|---------|---------|----------|--------|--------|----------|---------|--------|----------|----------|---------|----------|---------|---------|----------|
|                 | 2021    | 2022    | % Change | 2021   | 2022      | % Change | 2021    | 2022    | % Change | 2021   | 2022   | % Change | 2021    | 2022   | % Change | 2021     | 2022    | % Change | 2021    | 2022    | % Change |
| January         | 9,728   | 12,312  | 27%      | 3,372  | 2,706     | -20%     | 10,954  | 14,642  | 34%      | 4,200  | 4,300  | 2%       |         | 1,890  | 100%     |          | 550     | 100%     | 28,254  | 36,400  | 29%      |
| February        | 10,260  | 9,804   | -4%      | 2,643  | 2,841     | 7%       | 9,450   | 13,562  | 44%      | 3,920  | 4,076  | 4%       | Start   | 2,079  | 100%     |          | 550     | 100%     | 26,273  | 32,912  | 25%      |
| March           | 15,276  | 12,616  | -17%     | 4,017  | 3,060     | -24%     | 15,100  | 15,300  | 1%       | 3,950  | 4,600  | 16%      | 4/28/21 | 2,268  | 100%     |          | 500     | 100%     | 38,343  | 38,344  | 0%       |
| April           | 15,732  | 13,528  | -14%     | 3,705  | 2,967     | -20%     | 15,066  | 15,098  | 0%       | 4,250  | 4,526  | 6%       | 189     | 2,646  | 1300%    |          | 400     | 100%     | 38,942  | 39,165  | 1%       |
| May             | 16,340  | 13,148  | -20%     | 3,309  | 3,372     | 2%       | 15,662  | 15,242  | -3%      | 5,722  | 5,226  | -9%      | 2,457   | 1,890  | -23%     |          | 600     | 100%     | 43,490  | 39,478  | -9%      |
| June            | 16,340  | 12,768  | -22%     | 5,526  | 5,694     | 3%       | 15,028  | 15,026  | 0%       | 7,044  | 4,420  | -37%     | 2,457   | 2,268  | -8%      |          | 650     | 100%     | 46,395  | 40,826  | -12%     |
| July            | 16,416  | 12,996  | -21%     | 6,271  | 6,891     | 10%      | 15,611  | 17,014  | 9%       | 7,582  | 4,500  | -41%     | 2,646   | 2,457  | -7%      |          | 650     | 100%     | 48,526  | 44,508  | -8%      |
| August          | 16,416  | 13,148  | -20%     | 4,131  | 4,695     | 14%      | 15,425  | 17,008  | 10%      | 7,670  | 4,600  | -40%     | 2,415   | 2,457  | 2%       | Start    | 500     | 100%     | 46,057  | 42,408  | -8%      |
| September       | 14,136  | 15,352  | 9%       | 2,904  | 3,186     | 10%      | 15,049  | 14,570  | -3%      | 5,638  | 4,550  | -19%     | 1,995   | 2,457  | 23%      | 10/24/21 | End     | 0%       | 39,722  | 40,115  | 1%       |
|                 |         |         |          |        |           |          |         |         |          |        |        |          |         |        |          |          | 8/22/22 |          |         |         |          |
|                 |         |         |          |        |           |          |         |         |          |        |        |          |         |        |          |          |         |          |         |         |          |
| Year To Date    | 130,644 | 115,672 | -11%     | 35,878 | 35,412    | -1%      | 127,345 | 137,462 | 8%       | 49,976 | 40,798 | -18%     | 12,159  | 20,412 | 68%      | 0        | 4.400   | 100%     | 356,002 | 354,156 | -1%      |