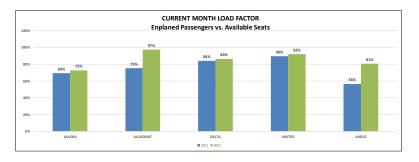

| Load Factor |      | ALASKA |          |      | ALLEGIANT |          |      | DELTA |          |      | UNITED |          |         | AVELO |          |          | AHA     |          |      | TOTAL |          |
|-------------|------|--------|----------|------|-----------|----------|------|-------|----------|------|--------|----------|---------|-------|----------|----------|---------|----------|------|-------|----------|
|             | 2021 | 2022   | % Change | 2021 | 2022      | % Change | 2021 | 2022  | % Change | 2021 | 2022   | % Change | 2021    | 2022  | % Change | 2021     | 2022    | % Change | 2021 | 2022  | % Change |
| January     | 58%  | 80%    | 22%      | 60%  | 82%       | 22%      | 52%  | 82%   | 30%      | 60%  | 73%    | 13%      |         | 66%   | 100%     |          | 24%     | 100%     | 56%  | 79%   | 22%      |
| February    | 65%  | 81%    | 16%      | 66%  | 89%       | 23%      | 52%  | 81%   | 30%      | 61%  | 87%    | 26%      | Start   | 68%   | 100%     |          | 39%     | 100%     | 60%  | 81%   | 21%      |
| March       | 59%  | 77%    | 18%      | 62%  | 94%       | 32%      | 49%  | 85%   | 36%      | 75%  | 81%    | 7%       | 4/28/21 | 71%   | 100%     |          | 51%     | 100%     | 57%  | 81%   | 24%      |
| April       | 70%  | 71%    | 1%       | 68%  | 94%       | 26%      | 56%  | 87%   | 30%      | 84%  | 86%    | 2%       | 52%     | 73%   | 21%      |          | 51%     | 100%     | 66%  | 81%   | 14%      |
| May         | 65%  | 76%    | 11%      | 71%  | 94%       | 23%      | 75%  | 86%   | 11%      | 83%  | 87%    | 4%       | 46%     | 79%   | 32%      |          | 30%     | 100%     | 70%  | 82%   | 12%      |
| June        | 72%  | 73%    | 0%       | 76%  | 95%       | 19%      | 82%  | 89%   | 6%       | 75%  | 90%    | 15%      | 73%     | 84%   | 12%      |          | 48%     | 100%     | 76%  | 84%   | 7%       |
| July        | 70%  | 66%    | -4%      | 85%  | 95%       | 10%      | 87%  | 84%   | -3%      | 88%  | 89%    | 1%       | 87%     | 95%   | 7%       | Start    | 62%     | 100%     | 81%  | 81%   | 0%       |
| August      | 65%  | 68%    | 3%       | 79%  | 94%       | 15%      | 84%  | 86%   | 2%       | 85%  | 91%    | 6%       | 67%     | 85%   | 18%      | 10/24/21 | 57%     | 100%     | 76%  | 81%   | 5%       |
| September   | 69%  | 72%    | 3%       | 75%  | 97%       | 22%      | 84%  | 86%   | 2%       | 90%  | 92%    | 2%       | 56%     | 81%   | 24%      |          | End     | -        | 78%  | 82%   | 5%       |
|             |      |        |          |      |           |          |      |       |          |      |        |          |         |       |          |          | 8/22/22 | _        |      |       |          |
|             |      |        |          |      |           |          |      |       |          |      |        |          |         |       |          |          |         |          |      |       |          |